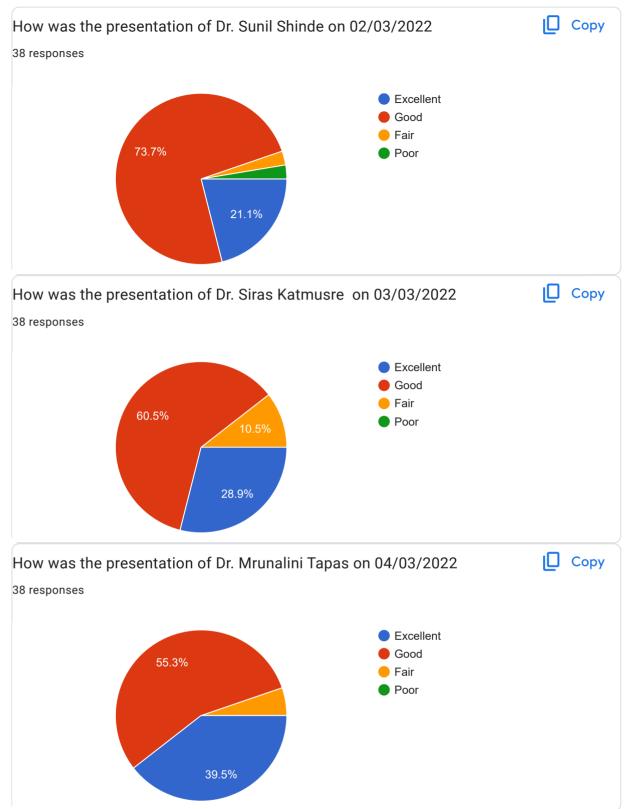

|              | BEST PRACTICES                                                                |                     |                |  |  |  |  |
|--------------|-------------------------------------------------------------------------------|---------------------|----------------|--|--|--|--|
| Year 2019-20 |                                                                               |                     |                |  |  |  |  |
| Sr. No.      | Topics                                                                        | Year                | Beneficiaries  |  |  |  |  |
| 1            | "Effective Communication Skills"                                              | 25th September 2018 | 10             |  |  |  |  |
| 2            | topic "Use of ICT in exploring communicating competence to language learners" | 18th April 2019     | 11             |  |  |  |  |
| 3            | "Making requests and offers"                                                  | 12th October 2019   | 13             |  |  |  |  |
| 4            | " Media Communication and Social Health"  Year 2020-21                        | 24th September 2019 | 16             |  |  |  |  |
| Sr. No.      | Topics                                                                        | Year                | Benerficiaries |  |  |  |  |
| 31.110.      | Ιομιο                                                                         | ı cai               | beneficialies  |  |  |  |  |
| 1            | Introduction to Personality Development                                       | 25th Novembe 2020   |                |  |  |  |  |
| 2            | Tackling Adversities                                                          | 26th November 2020  |                |  |  |  |  |
|              |                                                                               |                     |                |  |  |  |  |
| 3            | Peer pressure and stress management                                           | 26th November 2020  |                |  |  |  |  |
| 4            | Towards better tomorrow                                                       | 27th November 2020  | _              |  |  |  |  |
| 5            | Branding Yourself                                                             | 27th November 2020  | _              |  |  |  |  |
| 6            | Effective Public speaking                                                     | 28th November 2020  | _              |  |  |  |  |
| 7            | How to write a biodata                                                        | 28th November 2020  |                |  |  |  |  |
| 8            | Leadership & problem solving                                                  | 30th November 2020  |                |  |  |  |  |
| 9            | Interview Techniques                                                          | 30th November 2020  |                |  |  |  |  |
| 10           | Motiating yourself for successful person                                      | 1st December 2020   | _              |  |  |  |  |
| 11           | The Role of Language in Emotional Intelligence                                | 1st December 2020   | 330            |  |  |  |  |
| 12           | Time Investment and Management                                                | 2nd December 2020   |                |  |  |  |  |
| 13           | Believe in youself                                                            | 2nd December 2020   |                |  |  |  |  |
| 14           | Importance of Non-verbal Communication by                                     | 3rd December 2020   | _              |  |  |  |  |
| 15           | Positive Attitude by Dr. Prabhjyot Kaur Nayyar                                | 3rd December 2020   |                |  |  |  |  |
| 16           | Communication Skills                                                          | 4th December 2020   |                |  |  |  |  |
| 17           | Memory Stratergies                                                            | 4th December 2020   |                |  |  |  |  |
| 18           | Strengthening Weakness                                                        | 5th December 2020   |                |  |  |  |  |
| 19           | Interpersonal Skills                                                          | 5th December 2020   |                |  |  |  |  |
| 20           | Better Version of Yourself as a Responsible Citizen                           | 6th December 2020   |                |  |  |  |  |

|         | Year 2021-22                          |            |                |  |  |  |  |  |
|---------|---------------------------------------|------------|----------------|--|--|--|--|--|
| Sr. No. | Topics                                | Year       | Benerficiaries |  |  |  |  |  |
| 1       | Self-Awareness                        | 04-06-2022 |                |  |  |  |  |  |
| 2       | Adaptability Skills                   | 04-07-2022 |                |  |  |  |  |  |
|         |                                       |            |                |  |  |  |  |  |
| 3       | Importance of Being Multifaceted      | 04-08-2022 |                |  |  |  |  |  |
| 4       | Building a Positive Self Image        | 04-09-2022 | 321            |  |  |  |  |  |
| 5       | Critical Thinking Skills              | 04-10-2022 |                |  |  |  |  |  |
|         |                                       |            |                |  |  |  |  |  |
| 6       | Managing Relationships in Workplace   | 04-11-2022 |                |  |  |  |  |  |
|         |                                       |            |                |  |  |  |  |  |
| 7       | Respect Integrity, Honesty and Ethics | 04-12-2022 |                |  |  |  |  |  |
|         | Year 2022-23                          |            |                |  |  |  |  |  |
| Sr. No. | Topics                                | Year       | Benerficiaries |  |  |  |  |  |
|         |                                       |            |                |  |  |  |  |  |
| 1       | Leadership and Problem Solving Skills | 15/05/2023 |                |  |  |  |  |  |
| 2       | Verbal Communication Skills           | 16/05/2023 |                |  |  |  |  |  |
| 3       | Overcoming Self Doubt                 | 17/05/2023 | 198            |  |  |  |  |  |
| 4       | Work Ethics                           | 18/05/2023 | 130            |  |  |  |  |  |
| 5       | Be Ambitious: Do's and Don'ts         | 19/05/2023 |                |  |  |  |  |  |
| 6       | Interpersonal Skills                  | 20/05/2023 |                |  |  |  |  |  |
| 7       | Creativity                            | 21/05/2023 |                |  |  |  |  |  |