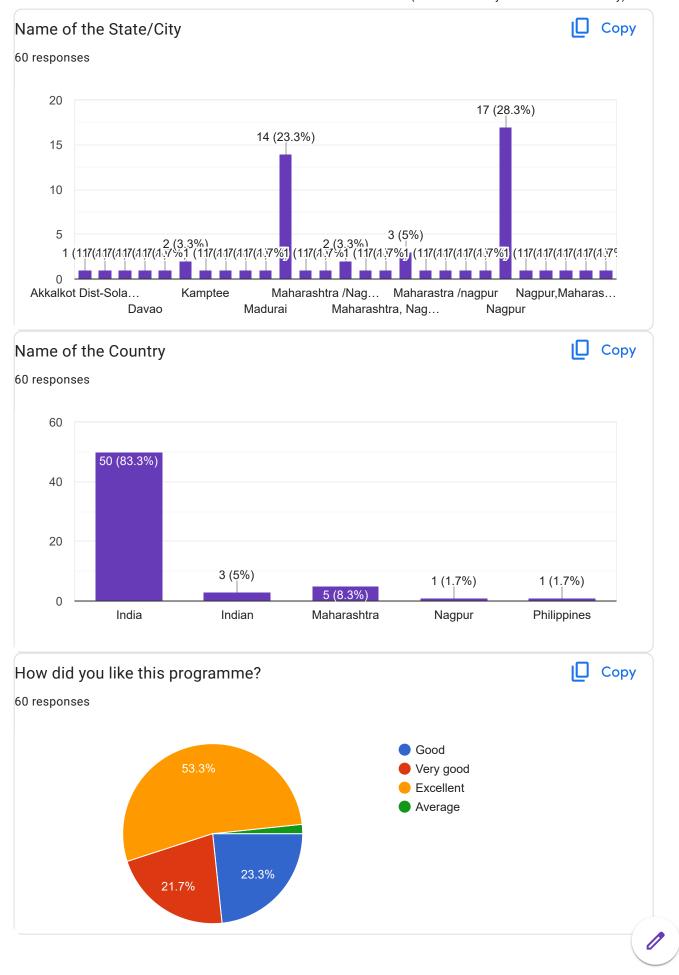

umar kewalramani kanya Mahavidyalya

Seth Kesarimal Porwal College Kamptee

Seth phoolchand smriti college gobra nawapara Rajim

Rajkumar kewalramani kanya mahavhyalay



Personality development Matru seva sangh institution of social work nagpur Rtmnu campus political sci.dept. nagpur Anjuman girls degree collage of arts KSGM College Dharmapuri, Tq parli Dist Beed Anjuman Girl's College Of Arts 'RTC Dongargaon C. B. Khedgi's College, Akkalkot Anjuman hamie islam Shivaji Mahavidyalaya Gadchiroli Name of the University Copy 60 responses 8 7 (1<mark>1.</mark>7%) 6 4 (6.7%) 3 (5%) 2 (3.3%2 (3.42)(2.(3)/2)(3.3%) 2 (3.3%) 2 (2.(3/3%)

RTMNU



Rashtrasant tu...

Rtm university

Rashtrasant Tu...

RTMNUNag... Kaviyatri Bahin... R.T. M. Nagpur... RTMNagpur U...

Dr. BAMU, Aur... PAH Solapur U...









This content is neither created nor endorsed by Google. Report Abuse - Terms of Service - Privacy Policy

# Google Forms





#### Mahatma Bahuuddheshiya Shikshan Sanstha's

#### MANOHARRAO KAMDI MAHAVIDYALAYA



# In collaboration with Center for Literary Interaction and Creativity





#### A PERSONALITY DEVELOPOMENT PROGRAM UNDER VALUE ADDED COURSES

| under  | Name of the Programme: IMPRINT a 11 days Online Personality Development Programme under ValueAdded Courses Date: 25 <sup>th</sup> November 2022 to 6 <sup>th</sup> December 2022. |                                                            |  |  |  |  |
|--------|------------------------------------------------------------------------------------------------------------------------------------------------------------------