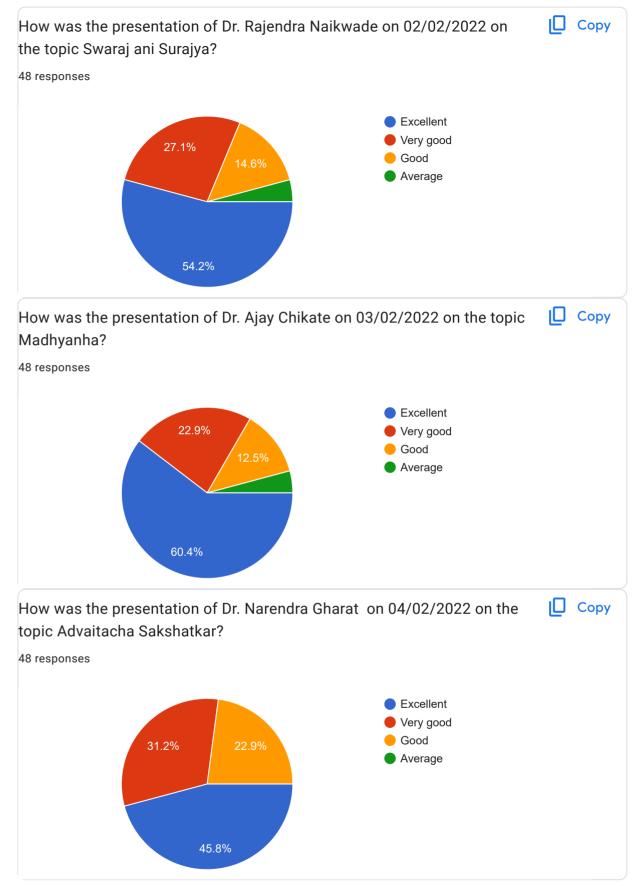

### Best practice No 1- INTRODUCTION OF SOFT SKILLS- IMPRINT

The "IMPRINT" Soft Skill Program: A Transformative Journey for Underprivileged Students

### **Introduction:**

In today's rapidly evolving world, the development of soft skills has become increasingly vital for college students. Recognizing this, educational institutions have embraced various best practices to implement comprehensive soft skill development programs. Our institute has developed its own soft skill programme not only for our students but the students of other colleges specially those who are residing in mofussil areas with less access to such courses. The best part is to involve eminent speakers from varied fields and colleges of the parent university, who with their rich experience and elaborative presentations make their points clear in a lucid manner. The course is free for all, and its online nature helps it to be available anytime anywhere for anyone. This report explores the significance of soft skill development, the benefits it offers to students, and the challenges faced in implementing such programs.