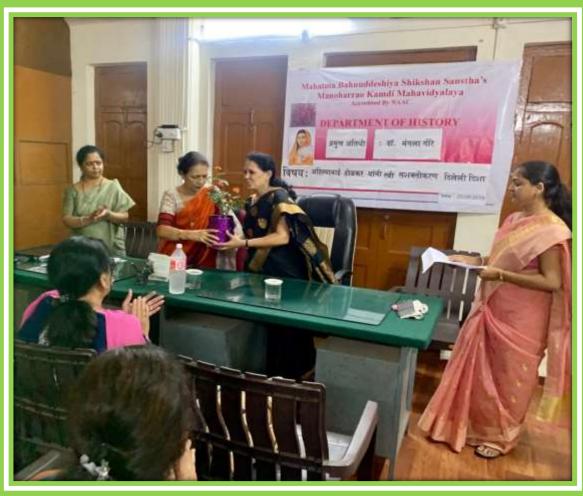

### Report on Guest Lecture on the topic "Career Opportunities."

IQAC of Manoharrao Kamdi Mahavidyalaya under Career Development Cell organized on 15/02/2019 at 10.00 a.m. in college premises. In the Inauguration of the programme, Dr. Pradeep Wath, Principal, Manoharrao Kamdi Mahavidylaya, was the chairperson of the programme. Dr. Pradeep Wath, officiating principal of the college gave his key note address. In his keynote address he said that the objective of career development cell is the essence of right guidance to help one understand one's own self, as well as work trends and making one able to take right and informed decision about career and education. Prof. H.Y. Mansuri gave his scholarly discourse on the topic "Career Opportunities." He focused on how Career development opportunities enable one to learn better aspects of their work and improve their capabilities. He has wonderfully elaborated how Career opportunities help one to manage their time efficiently and would help to build a future indeed bright and progressive. The session was compered by Dr. Meenakshi Wasnik. Students of B.A. and B.COM participated in programme. The programme was very interactive and benefited the students for seeing employment opportunity.