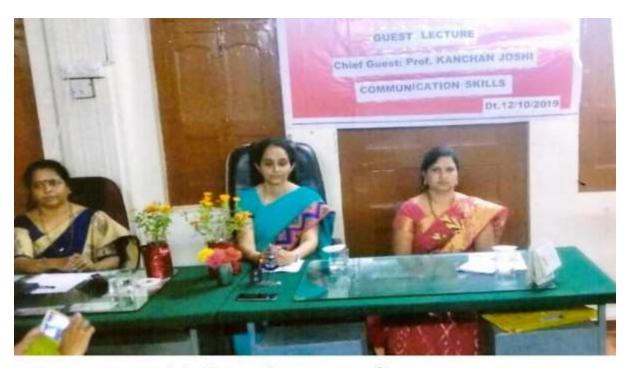

Ref. No.

Name of the programme: Effective Communication Skills

Date: 25/09/2018

Name of Resource Person : Dr. Prabhjyot Kaur Nayyar

25/09/2018

Date:

## Report on Guest Lecture on the topic "Effective Communication Skills"

Dept. of English of Manoharrao Kamdi Mahavidyalaya organized a guest lecture on the topic "Effective Communication Skills" on 25<sup>th</sup> September 2018 at 11.00 a.m. in Principal's Chamber. The main objective of the programme was to familiarize the students with the emerging ideas and trends to how to develop personality in this age of competition and make them understand the meaning of life. Dr. Pradeep Wath delivered the opening address, he said that there is a need of the hour for the students to improve their communication skill in the present context, to enhance their interpersonal skills in order to function in professional and social settings effectively.

Dr. Prabhhyot Kaur Nayyar, Assistant Professor Ambedkar College, Nagpur was invited as a guest speaker on this occasion. Dr. Meenakshi Wasnik gave introduction of the guest speaker. Dr. Prabhjyot Kaur Nayyar in her presentation focused on the aspects of Communication skills that helped to understand the nuances of word stress and quality, volume and pitch to maintain the tone quality. Her presentation highlighted on listening skills for better communication, hearing vs listening skills and other tips for effective communication. The presentation was well received by the students. Dr. Meenakshi Wasnik Proposed the vote of thanks.