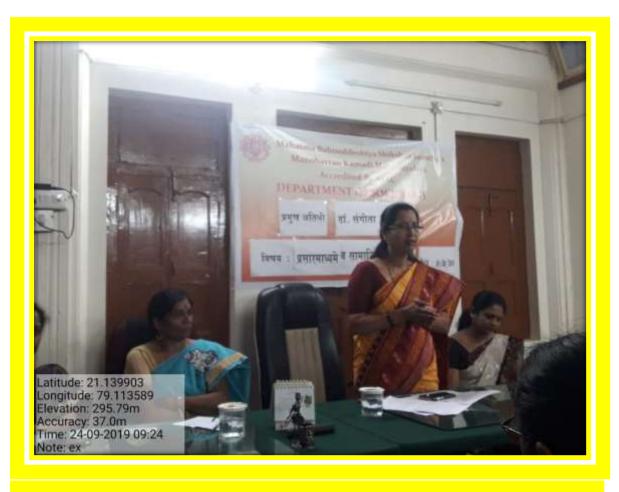

ealth"**

Dept. of Sociology has conducted guest lecture on the topic "Media Communication and Social Health" on 24<sup>th</sup> September 2019 at 9.00 a.m.in College. Dr. Sangita Somwanshi, Assistant Professor, S.B. City College, Nagpur was invited as a resource Person. Dr. Sangita Somwanshi in her enlightening presentation focused on various aspects of Media communication and its adverse effects on the young generation. Her Lecture was very well applauded by students and teachers. Dr. Ujjwala Kaware was the chairperson of the programme whereas Dr. Usha Sakure was the President of the programme.

The program was compered by Prof. Shubhangi Aware, Dept. of Sociology. Vote of thanks was delivered by Dr. Yamuna Rewatkar. All the students and teachers were actively present in the programme.









# ज्ञान्यास्त्र विभाग



24/09/2019 डॉ संगीता सोभवेशी



# Dept : N. SOCIOLOGY (Thui HIRD 2<sup>th</sup> October 2019

## प्रसारमाध्यमे व सामाजिक स्वास्थ्यवर व्याख्यान



महात्मा बहुउद्देशीय शिक्षण संस्थेद्वारा संचालित मनोहरराव कामडी महाविद्यालय येथे समाजशास्त्र विभागाच्या वतीने प्रसारमाध्यमे व सामाजिक स्वास्थ्य या विषयावर व्याख्यानाचे आयोजन करण्यात आले. यावेळी प्रमुख अतिथी म्हणून प्रा. डॉ. संगीता सोमवंशी, तर अध्यक्षस्थानी महाविद्यालयाच्या माजी समाजशास्त्र विभागप्रमुख प्रा. डॉ. उज्ज्वता कावरे, प्रावार्य डॉ. उज्ज्वा समाजशास्त्र विभागप्रमुख प्रा. डॉ. उज्ज्वता कावरे, प्रावार्य डॉ. उज्ज्वा साकुरे व्यासपीठावर उपस्थित होत्या. यावेळी प्रा. सोमवंशी यांनी माहिती व तंत्रज्ञानाच्या युगात प्रसार माध्यमांची महत्वपूर्ण भूमिका आणि भावी पिढीवर होणारा परिणाम या बार्बीवर मत व्यवत केले. संचालन शुभागी