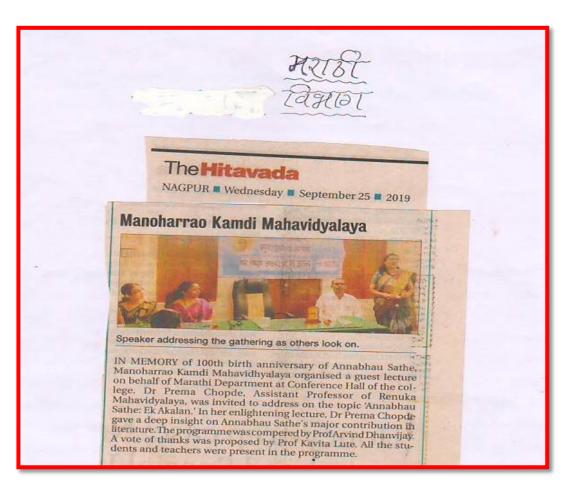

y Marathi department in the glorious memory of 100<sup>th</sup> Birthday Anniversary of Annabhau Sathe. Dr. Prema Chopde gave a deep insight on the literary contribution of Annabhau Sathe. Also, she highlighted on the different aspects of Annabhau Sathes' overall personality. Her lecture was well applauded by the students. Dr. Usha Sakure, officiating principal was the president of the In her presidential speech, she addressed students that they should take program. inspiration from the literary creations of Annabhau Sathe in their practical life.

The program was compeered by Prof. Arvind Dhanvijay, Dept of Marathi. Similarly, Vote of thanks was given by Prof. Kavita Lute. All the faculties from various departments and students of B.Com and B.A I III and V semester attended the program.







# Manoharrao Kamdi Mahavidyalaya

Accredited by NAAC, Bangalore

(ARTS & COMMERCE) JUNIOR & SENIOR COLLEGE

Chitanvispura, Mahal, Nagpur- 440032

7 2761879 Principal Resi.: 9765800011 Email

Email: manoharraokamdi@gmail.com

Ref. No.

Date:

17/09/2019

To, Dr. Prema Chopde, Associate Professor, Dept. of Marthi, Renuka Mahavidylaya, Besa, Nagpur.

Sub. : **Invitation as resource person.** 

I am immensely pleased to inform you that the IQAC of our college under Dept. of Marathi is organizing a guest lecture in the glorious memory of 100<sup>th</sup> Birthday Anniversary of Annabhau Sathe.

We will be externely grateful to you if you render your expertise in the form of presentation on the topic "Annabhau Sathe: A democratic social activist" on 18<sup>th</sup> September 2019 at 9.00 a