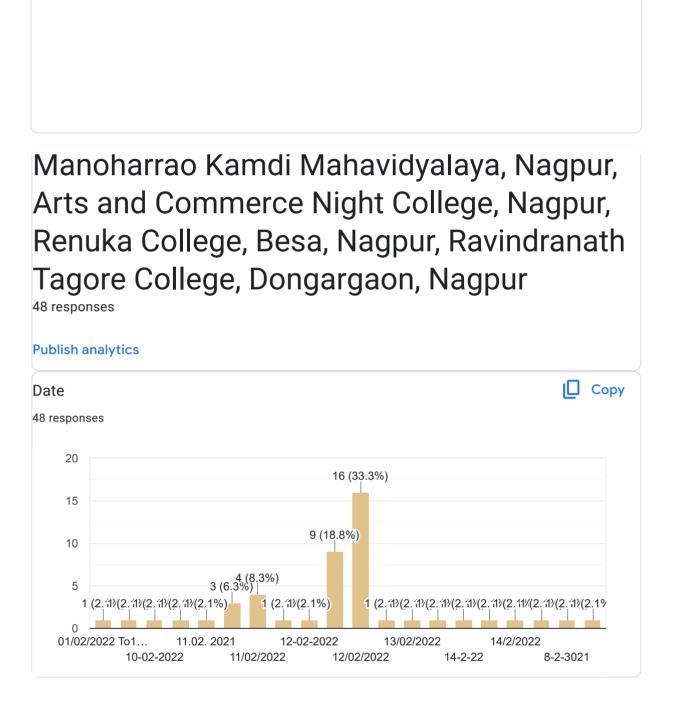

द्रनाथ टागोर आर्टस, कॉमर्स ॲण्ड सायंस कॉलेज बुटीबोरी. यांच्या संयुक्त विद्यमाने

मराठी विभागातर्फे आयोजित बी. ए सत्र 4 आवश्यक मराठी विषयाच्या अभ्यासक्रमावर आधारित आभासी व्याख्यानमाला

दिनांक 01 फेब्रुवारी ते 11 फेब्रुवारी 2022

करण्यात येत आहे. <u>डॉ. राजेंद्र नाईकवाडे,</u> प्राध्यापक, मराठी विभाग प्रमुख, श्री. बिझाणी महाविद्यालय नागपूर यांनी दिनांक 02 फेब्रुवारी 2022 रोजी बी.ए सत्र 4 च्या आवश्यक मराठी विषयाच्या अभ्यासक्रमावर आधारित आभासी व्याख्यानमालेत <mark>स्वराज्य आणि सुराज्य</mark> या पाठावर निमंत्रित वक्ता म्हणून मार्गदर्षन केले याबद्ल हे प्रमाणपत्र प्रदान

डॉ. उषा साकुरे मनोहरराव कामडी महाविद्यालय, नागपूर

डॉ. जगदिश हटवार आर्टस ॲंण्ड कॉमर्स नाईट कॉलेज नागपूर

> डॉ. ज्योती पाटील रेणूका कॉलेज बेसा, नागपूर

डॉ. जयंत गांगरेडिवार रविंद्रनाथ टागोर आर्टस, कॉमर्स ॲण्ड सायंस कॉलेज बुटेबोरी









| Name of the student                        |   |
|--------------------------------------------|---|
| 48 responses                               |   |
| Mayur Shende                               |   |
| Sachin Chapke                              |   |
| Shubham wankhede                           |   |
| Padma Nagdeve                              |   |
| Prashant Ramdasji Raut                     |   |
| Prachi Ravindra Deshmukh                   |   |
| ANKIT V. KINKAR                            |   |
| Sanjana harihar ghoradkar                  |   |
| Dr. Jagdish S. Hatwar                      |   |
| Mansi kene                                 |   |
| स्मिता गोवर्धन शहाणे                       |   |
| Dr.Hiralal Namdeo Meshram                  |   |
| Payal meshram