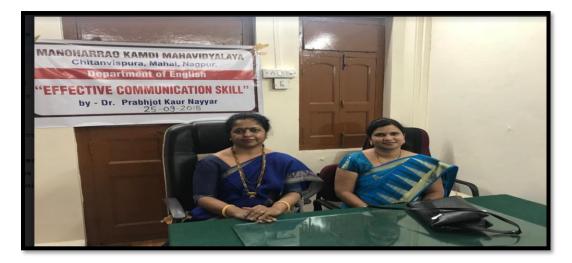

Ref. No.

Name of the programme: Effective Communication Skills

Date: 25/09/2018

Name of Resource Person : Dr. Prabhjyot Kaur Nayyar

25/09/2018

Date:

## Report on Guest Lecture on the topic "Effective Communication Skills"

Dept. of English of Manoharrao Kamdi Mahavidyalaya organized a guest lecture on the topic "Effective Communication Skills" on 25<sup>th</sup> September 2018 at 11.00 a.m. in Principal's Chamber. The main objective of the programme was to familiarize the students with the emerging ideas and trends to how to develop personality in this age of competition and make them understand the meaning of life. Dr. Pradeep Wath delivered the opening address, he said that there is a need of the hour for the students to improve their communication skill in the present context, to enhance their interpersonal skills in order to function in professional and social settings effectively.

Dr. Prabhhyot Kaur Nayyar, Assistant Professor Ambedkar College, Nagpur was invited as a guest speaker on this occasion. Dr. Meenakshi Wasnik gave introduction of the guest speaker. Dr. Prabhjyot Kaur Nayyar in her presentation focused on the aspects of Communication skills that helped to understand the nuances of word stress and quality, volume and pitch to maintain the tone quality. Her presentation highlighted on listening skills for better communication, hearing vs listening skills and other tips for effective communication. The presentation was well received by the students. Dr. Meenakshi Wasnik Proposed the vote of thanks.