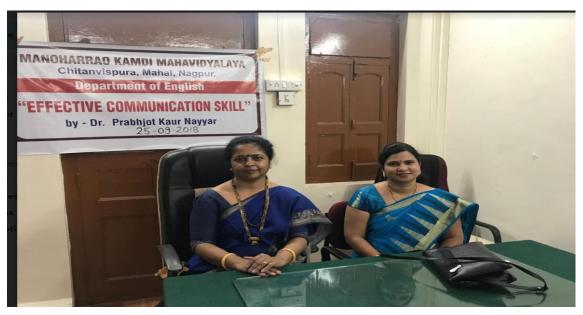

Ref. No.

Name of the programme: Effective Communication Skills

Date: 25/09/2018

Name of Resource Person : Dr. Prabhjyot Kaur Nayyar

25/09/2018

Date:

## Report on Guest Lecture on the topic "Effective Communication Skills"

Dept. of English of Manoharrao Kamdi Mahavidyalaya organized a guest lecture on the topic "Effective Communication Skills" on 25<sup>th</sup> September 2018 at 11.00 a.m. in Principal's Chamber. The main objective of the programme was to familiarize the students with the emerging ideas and trends to how to develop personality in this age of competition and make them understand the meaning of life. Dr. Pradeep Wath delivered the opening address, he said that there is a need of the hour for the students to improve their communication skill in the present context, to enhance their interpersonal skills in order to function in professional and social settings effectively.

Dr. Prabhhyot Kaur Nayyar, Assistant Professor Ambedkar College, Nagpur was invited as a guest speaker on this occasion. Dr. Meenakshi Wasnik gave introduction of the guest speaker. Dr. Prabhjyot Kaur Nayyar in her presentation focused on the aspects of Communication skills that helped to understand the nuances of word stress and quality, volume and pitch to maintain the tone quality. Her presentation highlighted on listening skills for better communication, hearing vs listening skills and other tips for effective communication. The presentation was well received by the students. Dr. Meenakshi Wasnik Proposed the vote of thanks.