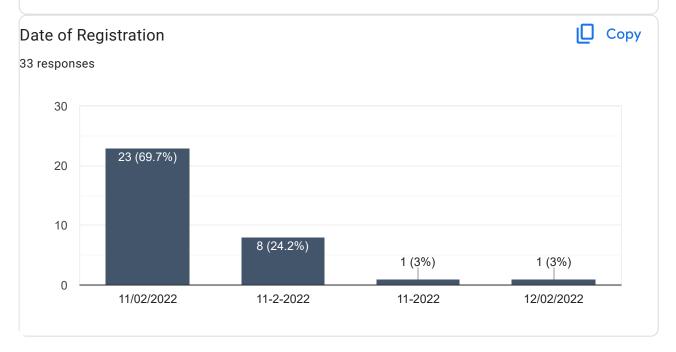

यासक्रमावर आधारित आभासी व्याख्यानमाला

दिनांक १२ फेब्रुवारी ते २२ फेब्रुवारी २०२२

रोजी बी. ए. सत्र ४ च्या इतिहास विषयाच्या अभ्यासक्रमावर आधारित आभासी व्याख्यानमालेत <mark>सविनय कायदेभंगाची चळवळ</mark>या विषयावर निमंत्रित वक्ता डॉ. शरद डवरे, सहयोगी प्राध्यापक, इतिहास विभाग प्रमुख, तायवाडे कॉलेज, कोराडी. यांनी दिनांक १५ फेब्रुवारी २०२२ म्हणून मार्गदर्शन केले याबद्ल हे प्रमाणपत्र प्रदान करण्यात येत आहे.



डॉ. उषा साकुरे प्राचार्य मनोहरराव कामडी महाविद्यालय, नागपूर

आर्टस ॲण्ड कॉमर्स गाईट कॉलेज नागपूर

डॉ. जगदिश हटवार



四八日

डॉ. एस.व्हि.कोल्हे प्रावार्य बॅरि.शेषराव वानस्बेडे महाविद्यालय,मोहपा





Manoharrao Kamdi Mahavidyalya, Nagpur, Arts and Commerce Night College, Nagpur, Bar. Sheshrao Wankhede Mahavidyalaya, Mohpa and Taywade College, Koradi.

33 responses

#### **Publish analytics**









This content is neither created nor endorsed by Google. Report Abuse - Terms of Service - Privacy Policy

#### Google Forms





| Date of Regis | Name of the Student     | Name of College/Institu | Email ID                 | Whatsapp Number |
|---------------|-------------------------|-------------------------|--------------------------|-----------------|
| 09/02/2022    | Mayur Patil             | Manoharrao Kamdi Ma     | mvwasnik@gmail.com       | 8329208070      |
| 10/02/2022    | Damini Ravishankar Bh   | Dr. M.K. Umathe Colleg  | goledamini221@gmail.co   | 7385528238      |
| 10/02/2022    | Aditi omprakash bante   | Vasant rao naik shaski  | aditibante266@gmail.com  | 9527168390      |
| 10/02/2022    | Anu shahu               | VNGIASS                 | Anushahu906@gmail.