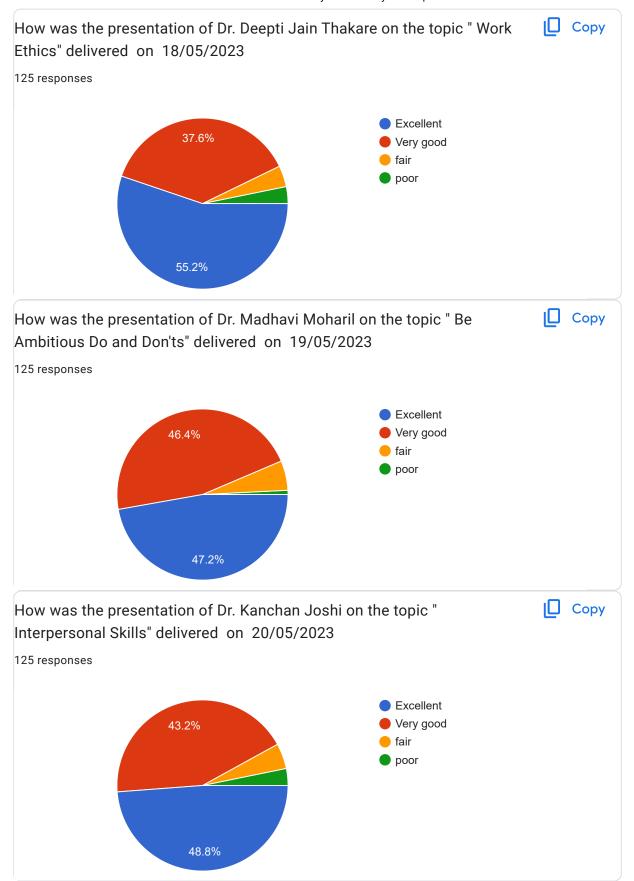

|         | Year 2021-22                          |            |                |  |  |  |  |  |
|---------|---------------------------------------|------------|----------------|--|--|--|--|--|
| Sr. No. | Topics                                | Year       | Benerficiaries |  |  |  |  |  |
| 1       | Self-Awareness                        | 04-06-2022 |                |  |  |  |  |  |
| 2       | Adaptability Skills                   | 04-07-2022 |                |  |  |  |  |  |
|         |                                       |            |                |  |  |  |  |  |
| 3       | Importance of Being Multifaceted      | 04-08-2022 |                |  |  |  |  |  |
| 4       | Building a Positive Self Image        | 04-09-2022 | 321            |  |  |  |  |  |
| 5       | Critical Thinking Skills              | 04-10-2022 |                |  |  |  |  |  |
|         |                                       |            |                |  |  |  |  |  |
| 6       | Managing Relationships in Workplace   | 04-11-2022 |                |  |  |  |  |  |
|         |                                       |            |                |  |  |  |  |  |
| 7       | Respect Integrity, Honesty and Ethics | 04-12-2022 |                |  |  |  |  |  |
|         | Year 2022-23                          |            |                |  |  |  |  |  |
| Sr. No. | Topics                                | Year       | Benerficiaries |  |  |  |  |  |
|         |                                       |            |                |  |  |  |  |  |
| 1       | Leadership and Problem Solving Skills | 15/05/2023 |                |  |  |  |  |  |
| 2       | Verbal Communication Skills           | 16/05/2023 |                |  |  |  |  |  |
| 3       | Overcoming Self Doubt                 | 17/05/2023 | 198            |  |  |  |  |  |
| 4       | Work Ethics                           | 18/05/2023 | 130            |  |  |  |  |  |
| 5       | Be Ambitious: Do's and Don'ts         | 19/05/2023 |                |  |  |  |  |  |
| 6       | Interpersonal Skills                  | 20/05/2023 |                |  |  |  |  |  |
| 7       | Creativity                            | 21/05/2023 |                |  |  |  |  |  |