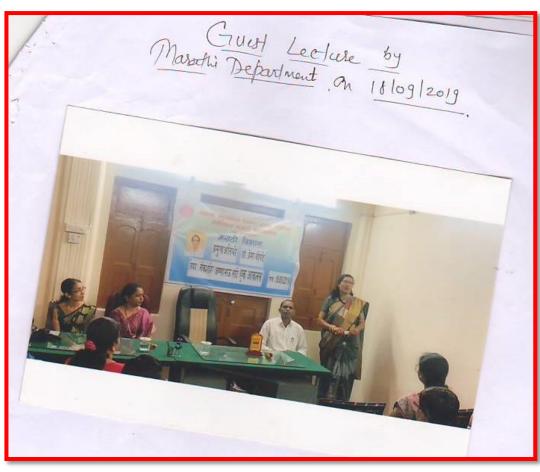

Marathi department in the glorious memory of 100<sup>th</sup> Birthday Anniversary of Annabhau Sathe. Dr. Prema Chopde gave a deep insight on the literary contribution of Annabhau Sathe. Also, she highlighted on the different aspects of Annabhau Sathes' overall personality. Her lecture was well applauded by the students. Dr. Usha Sakure, officiating principal was the president of the In her presidential speech, she addressed students that they should take program. inspiration from the literary creations of Annabhau Sathe in their practical life.

The program was compeered by Prof. Arvind Dhanvijay, Dept of Marathi. Similarly, Vote of thanks was given by Prof. Kavita Lute. All the faculties from various departments and students of B.Com and B.A I III and V semester attended the program.







# Manoharrao Kamdi Mahavidyalaya

Accredited by NAAC, Bangalore

(ARTS & COMMERCE) JUNIOR & SENIOR COLLEGE

Chitanvispura, Mahal, Nagpur- 440032

7 2761879 Principal Resi.: 9765800011 Email

Email: manoharraokamdi@gmail.com

Ref. No.

Date:

17/09/2019

To, Dr. Prema Chopde, Associate Professor, Dept. of Marthi, Renuka Mahavidylaya, Besa, Nagpur.

Sub. : **Invitation as resource person.** 

I am immensely pleased to inform you that the IQAC of our college under Dept. of Marathi is organizing a guest lecture in the glorious memory of 100<sup>th</sup> Birthday Anniversary of Annabhau Sathe.

We will be externely grateful to you if you render your expertise in the form of presentation on the topic "Annabhau Sathe: A democratic social activist" on 18<sup>th</sup> September 2019 at 9.00 a.m