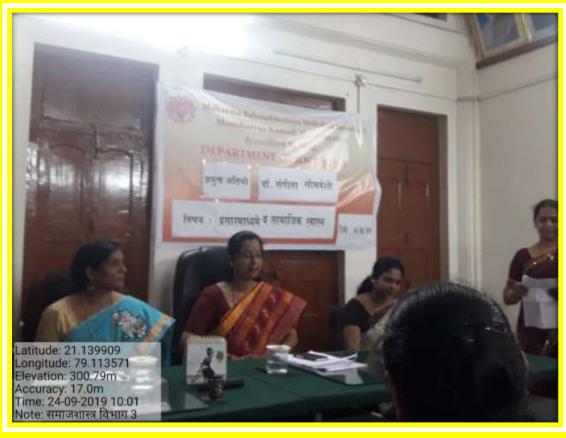

lth"**

Dept. of Sociology has conducted guest lecture on the topic "Media Communication and Social Health" on 24<sup>th</sup> September 2019 at 9.00 a.m.in College. Dr. Sangita Somwanshi, Assistant Professor, S.B. City College, Nagpur was invited as a resource Person. Dr. Sangita Somwanshi in her enlightening presentation focused on various aspects of Media communication and its adverse effects on the young generation. Her Lecture was very well applauded by students and teachers. Dr. Ujjwala Kaware was the chairperson of the programme whereas Dr. Usha Sakure was the President of the programme.

The program was compered by Prof. Shubhangi Aware, Dept. of Sociology. Vote of thanks was delivered by Dr. Yamuna Rewatkar. All the students and teachers were actively present in the programme.









# ज्ञान्यास्त्र विभाग



24/09/2019 डॉ संगीता सोभवेशी



# Dept : N. SOCIOLOGY (Thui HIRD 2<sup>th</sup> October 2019

## प्रसारमाध्यमे व सामाजिक स्वास्थ्यवर व्याख्यान



महात्मा बहुउद्देशीय शिक्षण संस्थेद्वारा संचालित मनोहरराव कामडी महाविद्यालय येथे समाजशास्त्र विभागाच्या वतीने प्रसारमाध्यमे व सामाजिक स्वास्थ्य या विषयावर व्याख्यानाचे आयोजन करण्यात आले. यावेळी प्रमुख अतिथी म्हणून प्रा. डॉ. संगीता सोमवंशी, तर अध्यक्षस्थानी महाविद्यालयाच्या माजी समाजशास्त्र विभागप्रमुख प्रा. डॉ. उज्ज्वता कावरे, प्रावार्य डॉ. उज्ज्वा समाजशास्त्र विभागप्रमुख प्रा. डॉ. उज्ज्वता कावरे, प्रावार्य डॉ. उज्ज्वा साकुरे व्यासपीठावर उपस्थित होत्या. यावेळी प्रा. सोमवंशी यांनी माहिती व तंत्रज्ञानाच्या युगात प्रसार माध्यमांची महत्वपूर्ण भूमिका आणि भावी पिढीवर होणारा परिणाम या बार्बीवर मत व्यवत केले. संचालन शुभागी आ