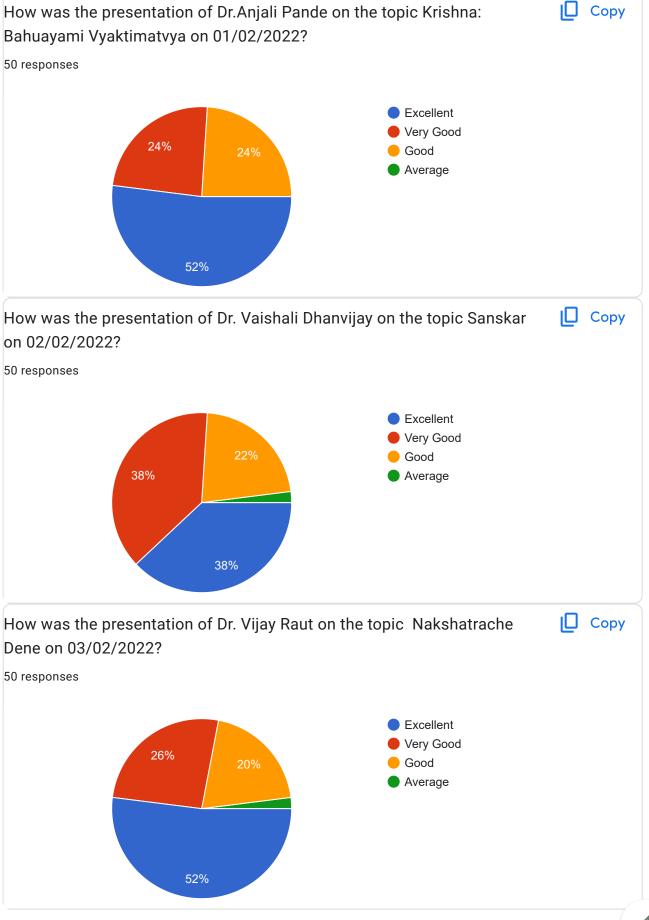

### 3rd Year: Integration and Elaboration 20-21

By the third year, the soft skill program became an integral part of the college's academic framework it was converted into 30 hours online module due to pandemic, customizing and creating more scope for the students. It was integrated into various disciplines, enabling students to apply soft skills within their respective fields of study. Specialization options were introduced, allowing students to focus on specific areas like Effective Public Speaking""How to write a Bio-Data" "Leadership and Problem Solving" "Interview Techniques" "Conquer the Challenges of Change" "The Role of Language in Emotional Intelligence" "Time Investment and Management negotiation skills, conflict resolution, or cross-cultural communication. Industry internships and experiential learning opportunities were incorporated to provide practical exposure.

### 4th Year: Customization 21-22

In the fourth year, the program underwent further customization to align with students' career aspirations.

Elective modules were introduced, enabling students to choose specialized skill sets based on their interests requiring students to apply a wide range of soft skills in a comprehensive manner. Mentoring modules and career guidance skills were offered to support students in their transition to the professional world.