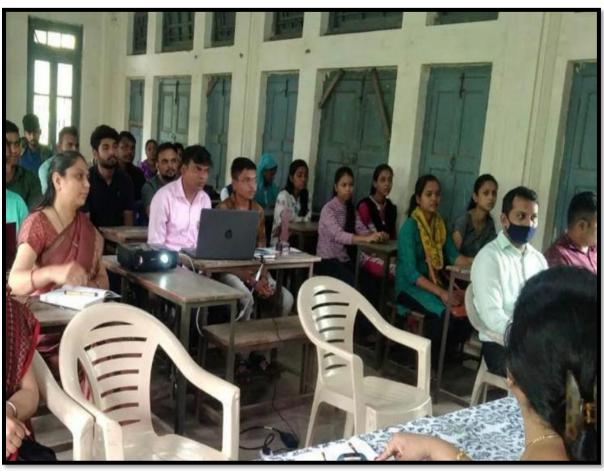

### Report on Guest Lecture on the topic "Career Opportunities."

IQAC of Manoharrao Kamdi Mahavidyalaya under Career Development Cell organized on 15/02/2019 at 10.00 a.m. in college premises. In the Inauguration of the programme, Dr. Pradeep Wath, Principal, Manoharrao Kamdi Mahavidylaya, was the chairperson of the programme. Dr. Pradeep Wath, officiating principal of the college gave his key note address. In his keynote address he said that the objective of career development cell is the essence of right guidance to help one understand one's own self, as well as work trends and making one able to take right and informed decision about career and education. Prof. H.Y. Mansuri gave his scholarly discourse on the topic "Career Opportunities." He focused on how Career development opportunities enable one to learn better aspects of their work and improve their capabilities. He has wonderfully elaborated how Career opportunities help one to manage their time efficiently and would help to build a future indeed bright and progressive. The session was compered by Dr. Meenakshi Wasnik. Students of B.A. and B.COM participated in programme. The programme was very interactive and benefited the students for seeing employment opportunity.

# **Report on Guest Lecture conducted on ICT Skills**

The increase in the demand of Information and communication Technology (ICT) has brought a lot of evolutionary shift in learning and teaching. Learning is the ability to use ICT to offer courses in both synchronous and asynchronous environments. Keeping this learning process through ICT in view, the IQAC of MKM has conducted a guest lecture on the topic "Use of ICT in exploring communicating competence to language learners" on 18<sup>th</sup> April 2019 at 10.00 a.m. in principal's chamber. Dr. Meenakshi Wasnik conducted the session. In her valuable guidance, she explored the information on ICT that implies the technology which consists of electronic devices and associated human interactive materials that enable the user to employ them for a wide range of teaching – learning processes in addition to personal use. Communication is an act of transmitting messages. She explained that communication is a process whereby information is exchanged between individuals using symbols, signs, or verbal interactions. She gave examples of old generation people who communicated through sign or symbols, performing drama and poetry. With the advent of technology, these 'older' forms of communication are less utilized as compared to the use of the Internet, e-mail or video conferencing. Communication is important in order to gain knowledge. The session was very interactive and served fruitful to the students. Dr. Sujata Randhir proposed the vote of thanks.