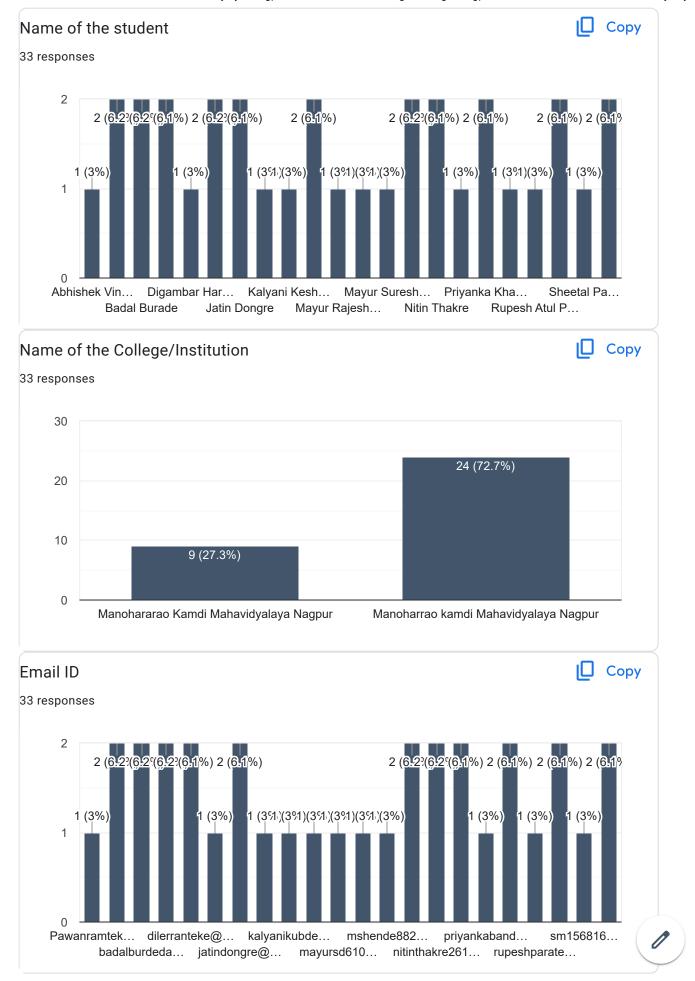

्रमावर आधारित आभासी व्याख्यानमाला

दिनांक १२ फेब्रुवारी ते २२ फेब्रुवारी २०२२

रोजी बी. ए. सत्र ४ च्या इतिहास विषयाच्या अभ्यासक्रमावर आधारित आभासी व्याख्यानमालेत <mark>सविनय कायदेभंगाची चळवळ</mark>या विषयावर निमंत्रित वक्ता डॉ. शरद डवरे, सहयोगी प्राध्यापक, इतिहास विभाग प्रमुख, तायवाडे कॉलेज, कोराडी. यांनी दिनांक १५ फेब्रुवारी २०२२ म्हणून मार्गदर्शन केले याबद्ल हे प्रमाणपत्र प्रदान करण्यात येत आहे.



डॉ. उषा साकुरे प्राचार्य मनोहरराव कामडी महाविद्यालय, नागपूर

आर्टस ॲण्ड कॉमर्स गाईट कॉलेज नागपूर

डॉ. जगदिश हटवार



四八日

डॉ. एस.व्हि.कोल्हे प्रावार्य बॅरि.शेषराव वानस्बेडे महाविद्यालय,मोहपा





Manoharrao Kamdi Mahavidyalya, Nagpur, Arts and Commerce Night College, Nagpur, Bar. Sheshrao Wankhede Mahavidyalaya, Mohpa and Taywade College, Koradi.

33 responses

#### **Publish analytics**









This content is neither created nor endorsed by Google. Report Abuse - Terms of Service - Privacy Policy

#### Google Forms





| Date of Regis | Name of the Student     | Name of College/Institu | Email ID                 | Whatsapp Number |
|---------------|-------------------------|-------------------------|--------------------------|-----------------|
| 09/02/2022    | Mayur Patil             | Manoharrao Kamdi Ma     | mvwasnik@gmail.com       | 8329208070      |
| 10/02/2022    | Damini Ravishankar Bh   | Dr. M.K. Umathe Colleg  | goledamini221@gmail.co   | 7385528238      |
| 10/02/2022    | Aditi omprakash bante   | Vasant rao naik shaski  | aditibante266@gmail.com  | 9527168390      |
| 10/02/2022    | Anu shahu               | VNGIASS                 | Anushahu906@gmail.con