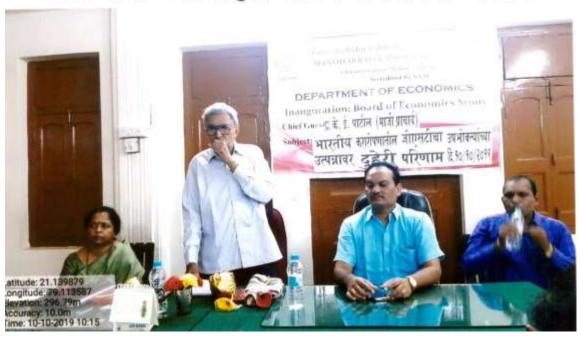

### Report on Guest Lecture on the topic "Career Opportunities."

IQAC of Manoharrao Kamdi Mahavidyalaya under Career Development Cell organized on 15/02/2019 at 10.00 a.m. in college premises. In the Inauguration of the programme, Dr. Pradeep Wath, Principal, Manoharrao Kamdi Mahavidylaya, was the chairperson of the programme. Dr. Pradeep Wath, officiating principal of the college gave his key note address. In his keynote address he said that the objective of career development cell is the essence of right guidance to help one understand one's own self, as well as work trends and making one able to take right and informed decision about career and education. Prof. H.Y. Mansuri gave his scholarly discourse on the topic "Career Opportunities." He focused on how Career development opportunities enable one to learn better aspects of their work and improve their capabilities. He has wonderfully elaborated how Career opportunities help one to manage their time efficiently and would help to build a future indeed bright and progressive. The session was compered by Dr. Meenakshi Wasnik. Students of B.A. and B.COM participated in programme. The programme was very interactive and benefited the students for seeing employment opportunity.