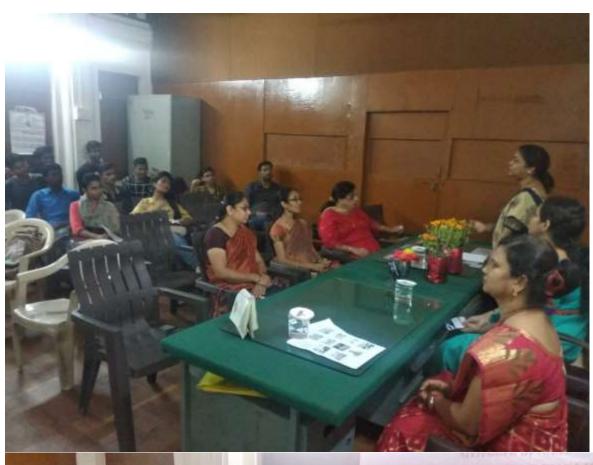

Ref. No.

Name of the programme: Effective Communication Skills

Date: 25/09/2018

Name of Resource Person : Dr. Prabhjyot Kaur Nayyar

25/09/2018

Date:

## Report on Guest Lecture on the topic "Effective Communication Skills"

Dept. of English of Manoharrao Kamdi Mahavidyalaya organized a guest lecture on the topic "Effective Communication Skills" on 25<sup>th</sup> September 2018 at 11.00 a.m. in Principal's Chamber. The main objective of the programme was to familiarize the students with the emerging ideas and trends to how to develop personality in this age of competition and make them understand the meaning of life. Dr. Pradeep Wath delivered the opening address, he said that there is a need of the hour for the students to improve their communication skill in the present context, to enhance their interpersonal skills in order to function in professional and social settings effectively.

Dr. Prabhhyot Kaur Nayyar, Assistant Professor Ambedkar College, Nagpur was invited as a guest speaker on this occasion. Dr. Meenakshi Wasnik gave introduction of the guest speaker. Dr. Prabhjyot Kaur Nayyar in her presentation focused on the aspects of Communication skills that helped to understand the nuances of word stress and quality, volume and pitch to maintain the tone quality. Her presentation highlighted on listening skills for better communication, hearing vs listening skills and other tips for effective communication. The presentation was well received by the students. Dr. Meenakshi Wasnik Proposed the vote of thanks.