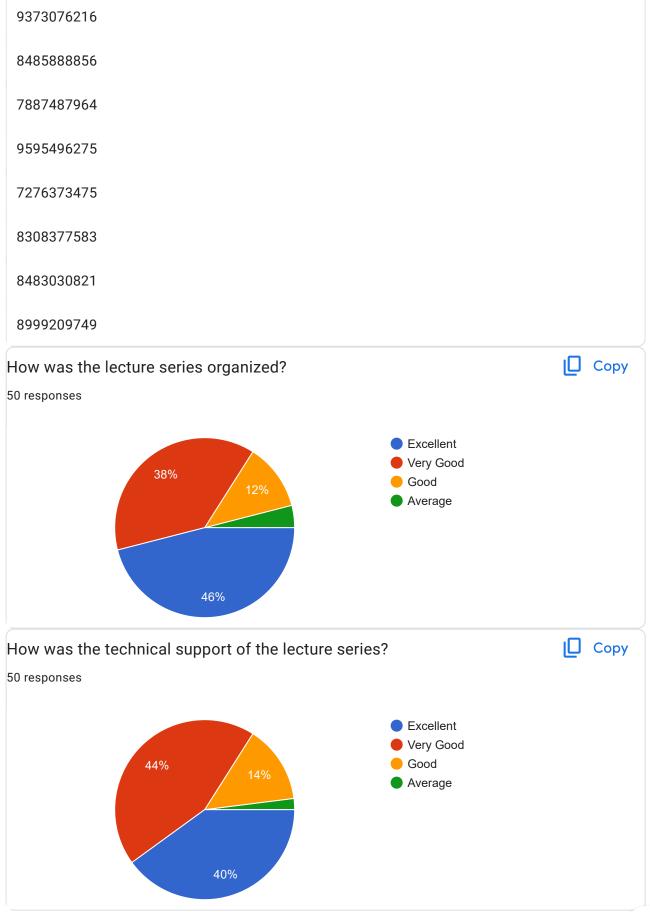

sm156816@gmail.com

juhigajapure70@gmail.com

mshende882@gmail.com

kalyanikubde123@gmail.com

mayurwasake07@gmail.com

mayursd610@gmail.com my

kodarlikardigambar@gmail.com

pdhanvijay21@gmail.com



| Whastapp Number |  |
|-----------------|--|
| 50 responses    |  |
| 8329208070      |  |
| 9423621942      |  |
|                 |  |
| 8805292779      |  |
| 7559255774      |  |
| 7083216426      |  |
| 2580932145      |  |
| 5+884288858     |  |
| 8446385134      |  |
| 9518989249      |  |
| 8055940010      |  |
| 9322806819      |  |
|                 |  |
| 7020034226      |  |
| 8080183570      |  |
| 9307268247      |  |
| 9325743301      |  |
| 9960352556      |  |
| 8080999185      |  |
| 9552405577      |  |
|                 |  |
| 9860347932      |  |
| 9130549009      |  |















| ļ | Any suggestion to improve the programme? |
|---|------------------------------------------|
| 3 | 39 responses                             |
|   |                                          |
|   |                                          |
|   | No                                       |
|   | Well organised                           |
|   | Yes                                      |
|   | Well presented all the lectures          |
|   | Subject he CNN nmmbh                     |
|   | Keep it up                               |
|   | Nothing                                  |
|   | Good                                     |
|   | Very good and nice to regular lecture,   |
|   | Damini kshiargsar                        |
|   | Very good                                |
|