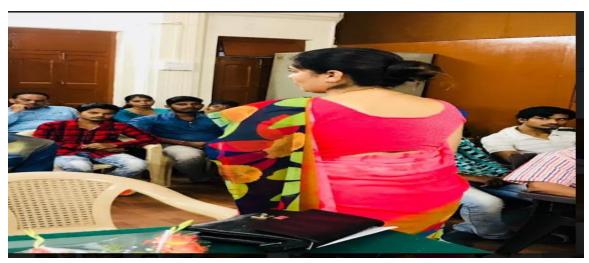

## Report on Guest Lecture on the topic "Effective Communication Skills"

Dept. of English of Manoharrao Kamdi Mahavidyalaya organized a guest lecture on the topic "Effective Communication Skills" on 25<sup>th</sup> September 2018 at 11.00 a.m. in Principal's Chamber. The main objective of the programme was to familiarize the students with the emerging ideas and trends to how to develop personality in this age of competition and make them understand the meaning of life. Dr. Pradeep Wath delivered the opening address, he said that there is a need of the hour for the students to improve their communication skill in the present context, to enhance their interpersonal skills in order to function in professional and social settings effectively.

Dr. Prabhhyot Kaur Nayyar, Assistant Professor Ambedkar College, Nagpur was invited as a guest speaker on this occasion. Dr. Meenakshi Wasnik gave introduction of the guest speaker. Dr. Prabhjyot Kaur Nayyar in her presentation focused on the aspects of Communication skills that helped to understand the nuances of word stress and quality, volume and pitch to maintain the tone quality. Her presentation highlighted on listening skills for better communication, hearing vs listening skills and other tips for effective communication. The presentation was well received by the students. Dr. Meenakshi Wasnik Proposed the vote of thanks.