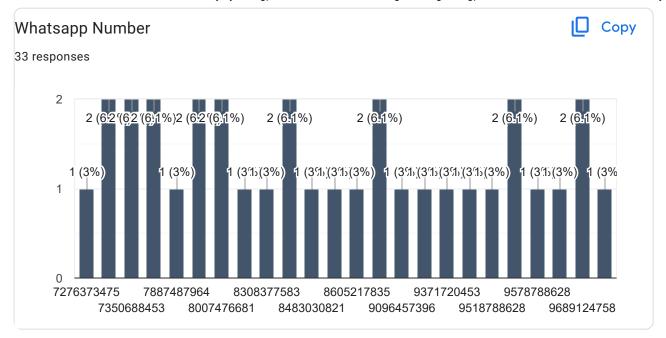

मावर आधारित आभासी व्याख्यानमाला

दिनांक १२ फेब्रुवारी ते २२ फेब्रुवारी २०२२

रोजी बी. ए. सत्र ४ च्या इतिहास विषयाच्या अभ्यासक्रमावर आधारित आभासी व्याख्यानमालेत <mark>सविनय कायदेभंगाची चळवळ</mark>या विषयावर निमंत्रित वक्ता डॉ. शरद डवरे, सहयोगी प्राध्यापक, इतिहास विभाग प्रमुख, तायवाडे कॉलेज, कोराडी. यांनी दिनांक १५ फेब्रुवारी २०२२ म्हणून मार्गदर्शन केले याबद्ल हे प्रमाणपत्र प्रदान करण्यात येत आहे.



डॉ. उषा साकुरे प्राचार्य मनोहरराव कामडी महाविद्यालय, नागपूर

आर्टस ॲण्ड कॉमर्स गाईट कॉलेज नागपूर

डॉ. जगदिश हटवार



四八日

डॉ. एस.व्हि.कोल्हे प्रावार्य बॅरि.शेषराव वानस्बेडे महाविद्यालय,मोहपा





Manoharrao Kamdi Mahavidyalya, Nagpur, Arts and Commerce Night College, Nagpur, Bar. Sheshrao Wankhede Mahavidyalaya, Mohpa and Taywade College, Koradi.

33 responses

#### **Publish analytics**









This content is neither created nor endorsed by Google. Report Abuse - Terms of Service - Privacy Policy

#### Google Forms





| Date of Regis | Name of the Student     | Name of College/Institu | Email ID                 | Whatsapp Number |
|---------------|-------------------------|-------------------------|--------------------------|-----------------|
| 09/02/2022    | Mayur Patil             | Manoharrao Kamdi Ma     | mvwasnik@gmail.com       | 8329208070      |
| 10/02/2022    | Damini Ravishankar Bh   | Dr. M.K. Umathe Colleg  | goledamini221@gmail.co   | 7385528238      |
| 10/02/2022    | Aditi omprakash bante   | Vasant rao naik shaski  | aditibante266@gmail.com  | 9527168390      |
| 10/02/2022    | Anu shahu               | VNGIASS                 | Anushahu906@gmail.con