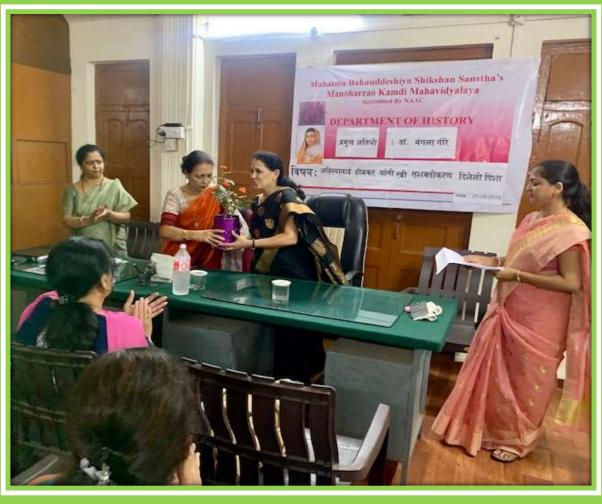

### Report on Guest Lecture on the topic "Career Opportunities."

IQAC of Manoharrao Kamdi Mahavidyalaya under Career Development Cell organized on 15/02/2019 at 10.00 a.m. in college premises. In the Inauguration of the programme, Dr. Pradeep Wath, Principal, Manoharrao Kamdi Mahavidylaya, was the chairperson of the programme. Dr. Pradeep Wath, officiating principal of the college gave his key note address. In his keynote address he said that the objective of career development cell is the essence of right guidance to help one understand one's own self, as well as work trends and making one able to take right and informed decision about career and education. Prof. H.Y. Mansuri gave his scholarly discourse on the topic "Career Opportunities." He focused on how Career development opportunities enable one to learn better aspects of their work and improve their capabilities. He has wonderfully elaborated how Career opportunities help one to manage their time efficiently and would help to build a future indeed bright and progressive. The session was compered by Dr. Meenakshi Wasnik. Students of B.A. and B.COM participated in programme. The programme was very interactive and benefited the students for seeing employment opportunity.