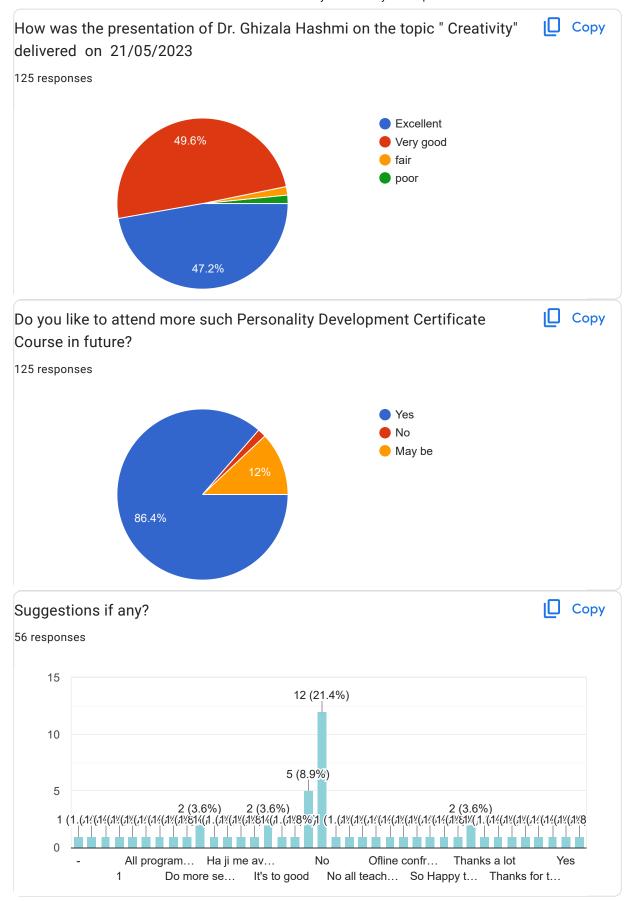

|         | Year 2021-22                          |            |                |  |  |  |  |  |
|---------|---------------------------------------|------------|----------------|--|--|--|--|--|
| Sr. No. | Topics                                | Year       | Benerficiaries |  |  |  |  |  |
| 1       | Self-Awareness                        | 04-06-2022 |                |  |  |  |  |  |
| 2       | Adaptability Skills                   | 04-07-2022 |                |  |  |  |  |  |
|         |                                       |            |                |  |  |  |  |  |
| 3       | Importance of Being Multifaceted      | 04-08-2022 |                |  |  |  |  |  |
| 4       | Building a Positive Self Image        | 04-09-2022 | 321            |  |  |  |  |  |
| 5       | Critical Thinking Skills              | 04-10-2022 |                |  |  |  |  |  |
|         |                                       |            |                |  |  |  |  |  |
| 6       | Managing Relationships in Workplace   | 04-11-2022 |                |  |  |  |  |  |
|         |                                       |            |                |  |  |  |  |  |
| 7       | Respect Integrity, Honesty and Ethics | 04-12-2022 |                |  |  |  |  |  |
|         | Year 2022-23                          |            |                |  |  |  |  |  |
| Sr. No. | Topics                                | Year       | Benerficiaries |  |  |  |  |  |
|         |                                       |            |                |  |  |  |  |  |
| 1       | Leadership and Problem Solving Skills | 15/05/2023 |                |  |  |  |  |  |
| 2       | Verbal Communication Skills           | 16/05/2023 |                |  |  |  |  |  |
| 3       | Overcoming Self Doubt                 | 17/05/2023 | 198            |  |  |  |  |  |
| 4       | Work Ethics                           | 18/05/2023 | 130            |  |  |  |  |  |
| 5       | Be Ambitious: Do's and Don'ts         | 19/05/2023 |                |  |  |  |  |  |
| 6       | Interpersonal Skills                  | 20/05/2023 |                |  |  |  |  |  |
| 7       | Creativity                            | 21/05/2023 |                |  |  |  |  |  |