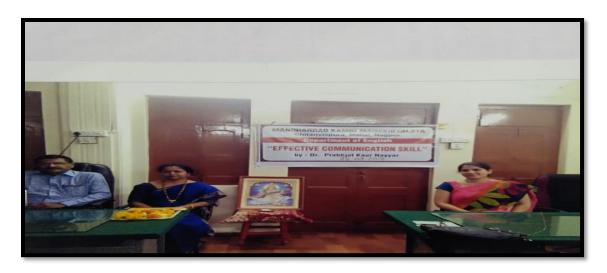

## Report on Guest Lecture on the topic "Effective Communication Skills"

Dept. of English of Manoharrao Kamdi Mahavidyalaya organized a guest lecture on the topic "Effective Communication Skills" on 25<sup>th</sup> September 2018 at 11.00 a.m. in Principal's Chamber. The main objective of the programme was to familiarize the students with the emerging ideas and trends to how to develop personality in this age of competition and make them understand the meaning of life. Dr. Pradeep Wath delivered the opening address, he said that there is a need of the hour for the students to improve their communication skill in the present context, to enhance their interpersonal skills in order to function in professional and social settings effectively.

Dr. Prabhhyot Kaur Nayyar, Assistant Professor Ambedkar College, Nagpur was invited as a guest speaker on this occasion. Dr. Meenakshi Wasnik gave introduction of the guest speaker. Dr. Prabhjyot Kaur Nayyar in her presentation focused on the aspects of Communication skills that helped to understand the nuances of word stress and quality, volume and pitch to maintain the tone quality. Her presentation highlighted on listening skills for better communication, hearing vs listening skills and other tips for effective communication. The presentation was well received by the students. Dr. Meenakshi Wasnik Proposed the vote of thanks.