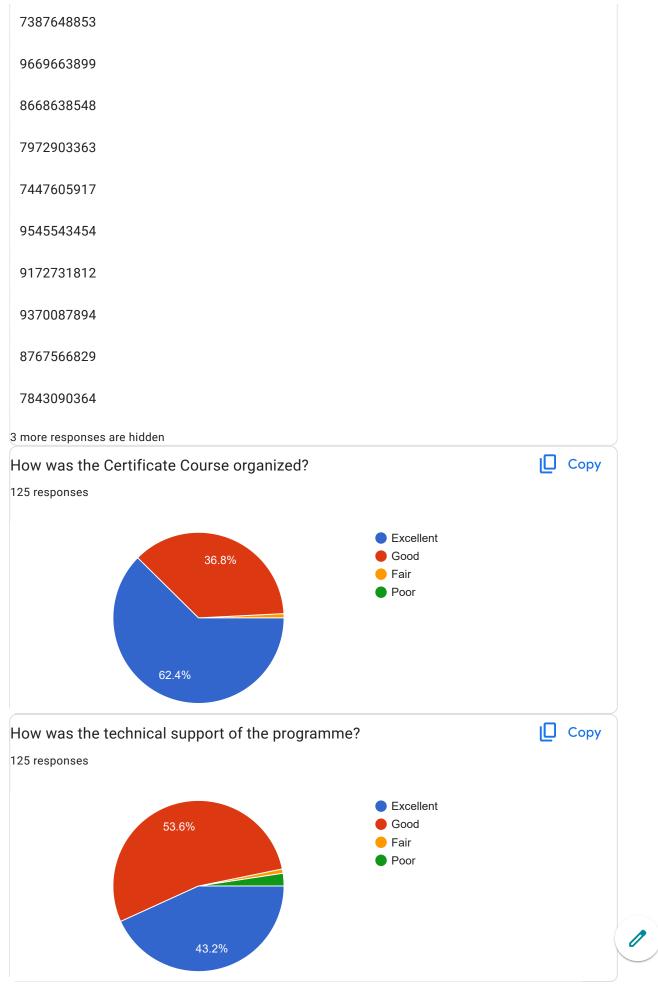

|         | Year 2021-22                          |            |                |  |  |  |  |  |
|---------|---------------------------------------|------------|----------------|--|--|--|--|--|
| Sr. No. | Topics                                | Year       | Benerficiaries |  |  |  |  |  |
| 1       | Self-Awareness                        | 04-06-2022 |                |  |  |  |  |  |
| 2       | Adaptability Skills                   | 04-07-2022 |                |  |  |  |  |  |
|         |                                       |            |                |  |  |  |  |  |
| 3       | Importance of Being Multifaceted      | 04-08-2022 |                |  |  |  |  |  |
| 4       | Building a Positive Self Image        | 04-09-2022 | 321            |  |  |  |  |  |
| 5       | Critical Thinking Skills              | 04-10-2022 |                |  |  |  |  |  |
|         |                                       |            |                |  |  |  |  |  |
| 6       | Managing Relationships in Workplace   | 04-11-2022 |                |  |  |  |  |  |
|         |                                       |            |                |  |  |  |  |  |
| 7       | Respect Integrity, Honesty and Ethics | 04-12-2022 |                |  |  |  |  |  |
|         | Year 2022-23                          |            |                |  |  |  |  |  |
| Sr. No. | Topics                                | Year       | Benerficiaries |  |  |  |  |  |
|         |                                       |            |                |  |  |  |  |  |
| 1       | Leadership and Problem Solving Skills | 15/05/2023 |                |  |  |  |  |  |
| 2       | Verbal Communication Skills           | 16/05/2023 |                |  |  |  |  |  |
| 3       | Overcoming Self Doubt                 | 17/05/2023 | 198            |  |  |  |  |  |
| 4       | Work Ethics                           | 18/05/2023 | 130            |  |  |  |  |  |
| 5       | Be Ambitious: Do's and Don'ts         | 19/05/2023 |                |  |  |  |  |  |
| 6       | Interpersonal Skills                  | 20/05/2023 |                |  |  |  |  |  |
| 7       | Creativity                            | 21/05/2023 |                |  |  |  |  |  |