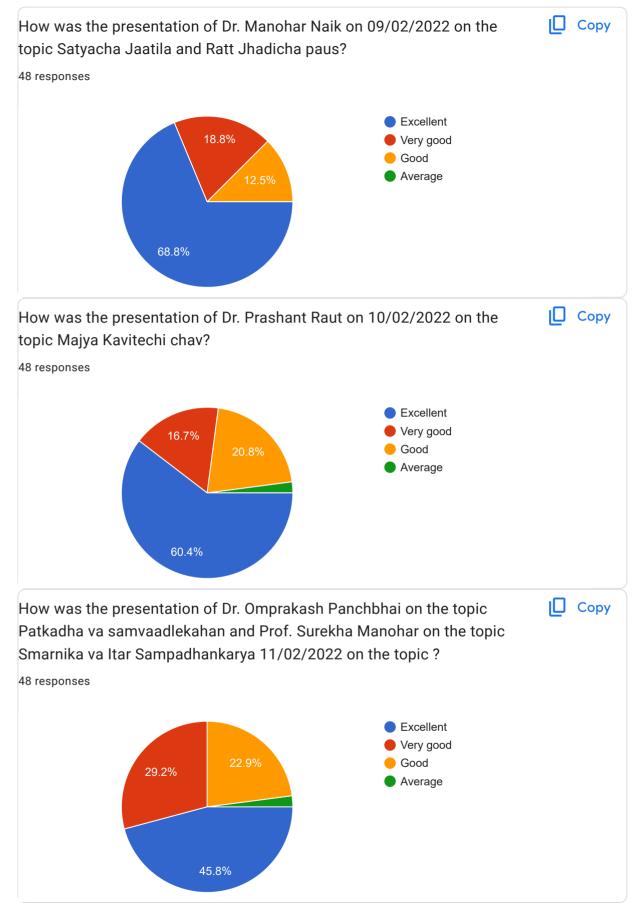

### Best practice No 1- INTRODUCTION OF SOFT SKILLS- IMPRINT

The "IMPRINT" Soft Skill Program: A Transformative Journey for Underprivileged Students

### **Introduction:**

In today's rapidly evolving world, the development of soft skills has become increasingly vital for college students. Recognizing this, educational institutions have embraced various best practices to implement comprehensive soft skill development programs. Our institute has developed its own soft skill programme not only for our students but the students of other colleges specially those who are residing in mofussil areas with less access to such courses. The best part is to involve eminent speakers from varied fields and colleges of the parent university, who with their rich experience and elaborative presentations make their points clear in a lucid manner. The course is free for all, and its online nature helps it to be available anytime anywhere for anyone. This report explores the significance of soft skill development, the benefits it offers to students, and the challenges faced in implementing such programs.