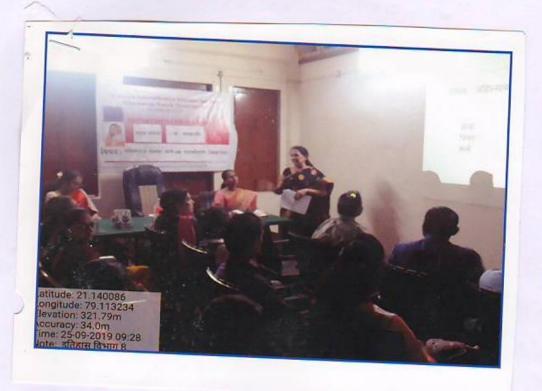

# **Report on Guest Lecture conducted on ICT Skills**

The increase in the demand of Information and communication Technology (ICT) has brought a lot of evolutionary shift in learning and teaching. Learning is the ability to use ICT to offer courses in both synchronous and asynchronous environments. Keeping this learning process through ICT in view, the IQAC of MKM has conducted a guest lecture on the topic "Use of ICT in exploring communicating competence to language learners" on 18<sup>th</sup> April 2019 at 10.00 a.m. in principal's chamber. Dr. Meenakshi Wasnik conducted the session. In her valuable guidance, she explored the information on ICT that implies the technology which consists of electronic devices and associated human interactive materials that enable the user to employ them for a wide range of teaching – learning processes in addition to personal use. Communication is an act of transmitting messages. She explained that communication is a process whereby information is exchanged between individuals using symbols, signs, or verbal interactions. She gave examples of old generation people who communicated through sign or symbols, performing drama and poetry. With the advent of technology, these 'older' forms of communication are less utilized as compared to the use of the Internet, e-mail or video conferencing. Communication is important in order to gain knowledge. The session was very interactive and served fruitful to the students. Dr. Sujata Randhir proposed the vote of thanks.