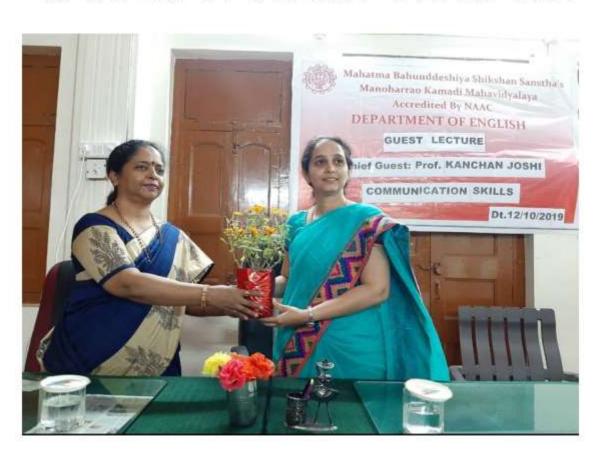

Ref. No.

Name of the programme: Effective Communication Skills

Date: 25/09/2018

Name of Resource Person : Dr. Prabhjyot Kaur Nayyar

25/09/2018

Date:

## Report on Guest Lecture on the topic "Effective Communication Skills"

Dept. of English of Manoharrao Kamdi Mahavidyalaya organized a guest lecture on the topic "Effective Communication Skills" on 25<sup>th</sup> September 2018 at 11.00 a.m. in Principal's Chamber. The main objective of the programme was to familiarize the students with the emerging ideas and trends to how to develop personality in this age of competition and make them understand the meaning of life. Dr. Pradeep Wath delivered the opening address, he said that there is a need of the hour for the students to improve their communication skill in the present context, to enhance their interpersonal skills in order to function in professional and social settings effectively.

Dr. Prabhhyot Kaur Nayyar, Assistant Professor Ambedkar College, Nagpur was invited as a guest speaker on this occasion. Dr. Meenakshi Wasnik gave introduction of the guest speaker. Dr. Prabhjyot Kaur Nayyar in her presentation focused on the aspects of Communication skills that helped to understand the nuances of word stress and quality, volume and pitch to maintain the tone quality. Her presentation highlighted on listening skills for better communication, hearing vs listening skills and other tips for effective communication. The presentation was well received by the students. Dr. Meenakshi Wasnik Proposed the vote of thanks.