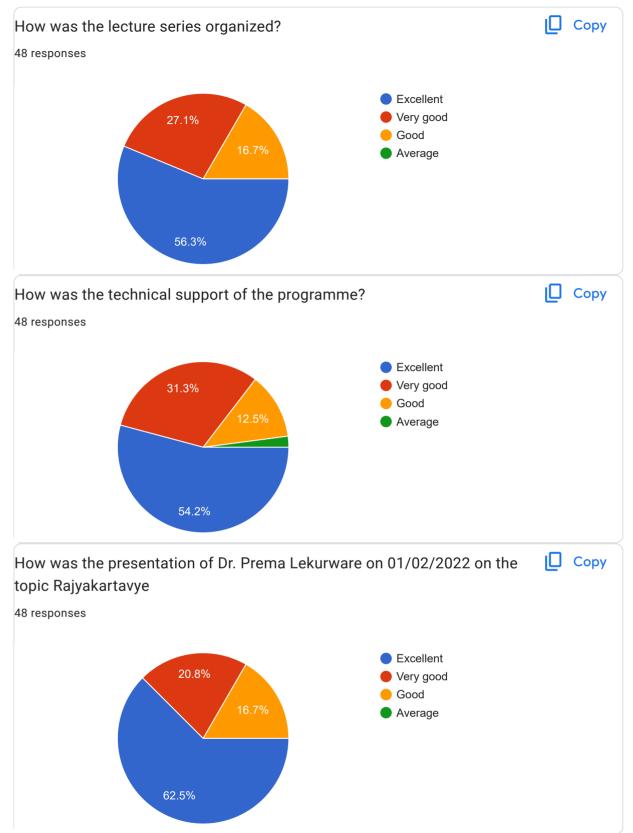

### Best practice No 1- INTRODUCTION OF SOFT SKILLS- IMPRINT

The "IMPRINT" Soft Skill Program: A Transformative Journey for Underprivileged Students

### **Introduction:**

In today's rapidly evolving world, the development of soft skills has become increasingly vital for college students. Recognizing this, educational institutions have embraced various best practices to implement comprehensive soft skill development programs. Our institute has developed its own soft skill programme not only for our students but the students of other colleges specially those who are residing in mofussil areas with less access to such courses. The best part is to involve eminent speakers from varied fields and colleges of the parent university, who with their rich experience and elaborative presentations make their points clear in a lucid manner. The course is free for all, and its online nature helps it to be available anytime anywhere for anyone. This report explores the significance of soft skill development, the benefits it offers to students, and the challenges faced in implementing such programs.