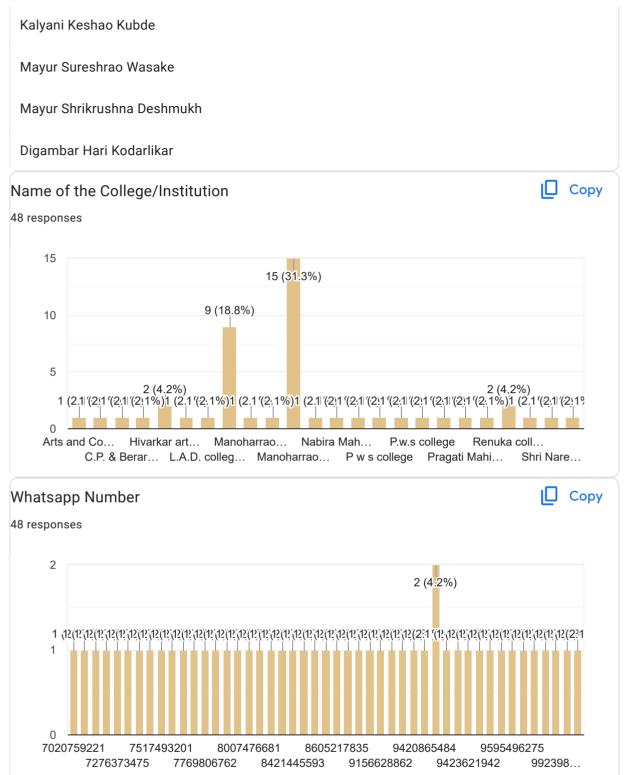

|
| Jayshree Sanjay Satokar                    |   |
| Dr. Rekha Wadikhaye                        |   |
| Kirti nageshwar harde                      |   |
| Ajiti vijay kudve                          |   |
| Sanket bhange                              |   |
| Akanasha sheshrao puram                    |   |
| Mayuri Ramesh Durge Puja suresh jaunjalkar |   |
| i uju suresii jaurijaikai                  | 1 |

DR. LATA KHAPRE DR.LATA KHAPRE Naresh Ambilkar Ajay Satpute **Badal Burade** Dhiraj Wasuke Diler Ramteke Jatin Dongre Mahesh Patil Nidhika Mandlik Nitin Thakre Pawan Ramteke Priyanka Khandare Priyanka bandhekar Samiksha Domde Swati Baghmare Shubham Chutke Shubham Wankhede Rupesh Atul Parate Abhishek Vinod Dudhalkar Sheetal Pandurang Dharme Juhi Umesh Rao Gajapure Mayur Rajesh Shende























| Any suggestion to improve the programme?                                        |  |
|---------------------------------------------------------------------------------|--|
| 41 responses                                                                    |  |
|                                                                                 |  |
|                                                                                 |  |
| No                                                                              |  |
| Well organised                                                                  |  |
| Very well executed                                                              |  |
| Good information                                                                |