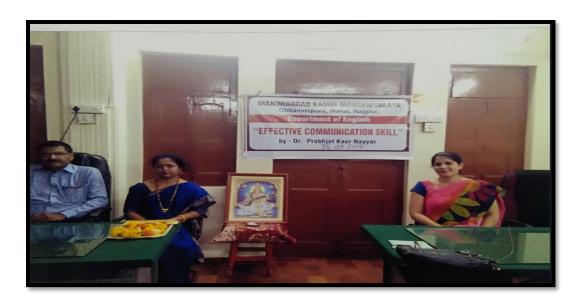

Ref. No.

Name of the programme: Effective Communication Skills

Date: 25/09/2018

Name of Resource Person : Dr. Prabhjyot Kaur Nayyar

25/09/2018

Date:

## Report on Guest Lecture on the topic "Effective Communication Skills"

Dept. of English of Manoharrao Kamdi Mahavidyalaya organized a guest lecture on the topic "Effective Communication Skills" on 25<sup>th</sup> September 2018 at 11.00 a.m. in Principal's Chamber. The main objective of the programme was to familiarize the students with the emerging ideas and trends to how to develop personality in this age of competition and make them understand the meaning of life. Dr. Pradeep Wath delivered the opening address, he said that there is a need of the hour for the students to improve their communication skill in the present context, to enhance their interpersonal skills in order to function in professional and social settings effectively.

Dr. Prabhhyot Kaur Nayyar, Assistant Professor Ambedkar College, Nagpur was invited as a guest speaker on this occasion. Dr. Meenakshi Wasnik gave introduction of the guest speaker. Dr. Prabhjyot Kaur Nayyar in her presentation focused on the aspects of Communication skills that helped to understand the nuances of word stress and quality, volume and pitch to maintain the tone quality. Her presentation highlighted on listening skills for better communication, hearing vs listening skills and other tips for effective communication. The presentation was well received by the students. Dr. Meenakshi Wasnik Proposed the vote of thanks.