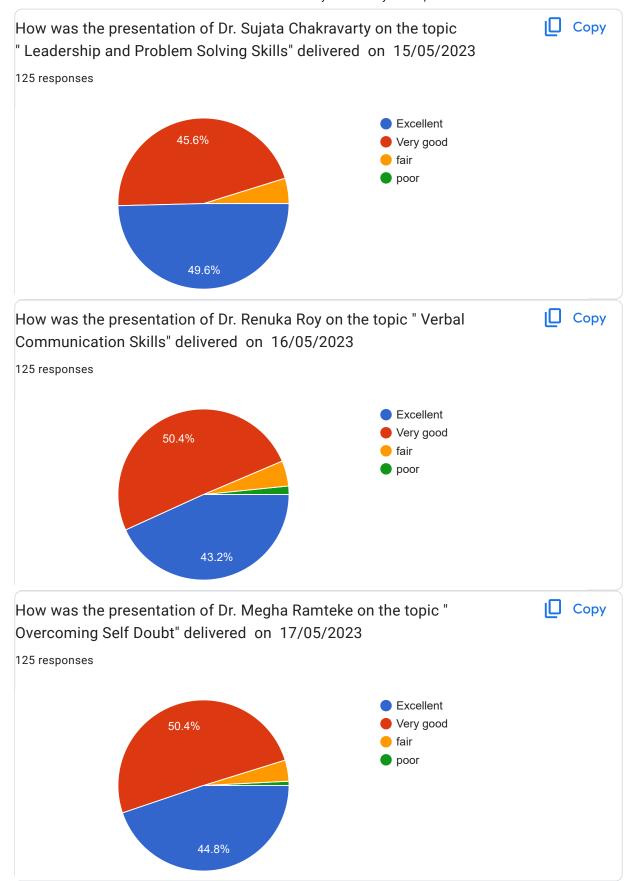

|         | Year 2021-22                          |            |                |  |  |  |  |  |
|---------|---------------------------------------|------------|----------------|--|--|--|--|--|
| Sr. No. | Topics                                | Year       | Benerficiaries |  |  |  |  |  |
| 1       | Self-Awareness                        | 04-06-2022 |                |  |  |  |  |  |
| 2       | Adaptability Skills                   | 04-07-2022 |                |  |  |  |  |  |
|         |                                       |            |                |  |  |  |  |  |
| 3       | Importance of Being Multifaceted      | 04-08-2022 |                |  |  |  |  |  |
| 4       | Building a Positive Self Image        | 04-09-2022 | 321            |  |  |  |  |  |
| 5       | Critical Thinking Skills              | 04-10-2022 |                |  |  |  |  |  |
|         |                                       |            |                |  |  |  |  |  |
| 6       | Managing Relationships in Workplace   | 04-11-2022 |                |  |  |  |  |  |
|         |                                       |            |                |  |  |  |  |  |
| 7       | Respect Integrity, Honesty and Ethics | 04-12-2022 |                |  |  |  |  |  |
|         | Year 2022-23                          |            |                |  |  |  |  |  |
| Sr. No. | Topics                                | Year       | Benerficiaries |  |  |  |  |  |
|         |                                       |            |                |  |  |  |  |  |
| 1       | Leadership and Problem Solving Skills | 15/05/2023 |                |  |  |  |  |  |
| 2       | Verbal Communication Skills           | 16/05/2023 |                |  |  |  |  |  |
| 3       | Overcoming Self Doubt                 | 17/05/2023 | 198            |  |  |  |  |  |
| 4       | Work Ethics                           | 18/05/2023 | 130            |  |  |  |  |  |
| 5       | Be Ambitious: Do's and Don'ts         | 19/05/2023 |                |  |  |  |  |  |
| 6       | Interpersonal Skills                  | 20/05/2023 |                |  |  |  |  |  |
| 7       | Creativity                            | 21/05/2023 |                |  |  |  |  |  |