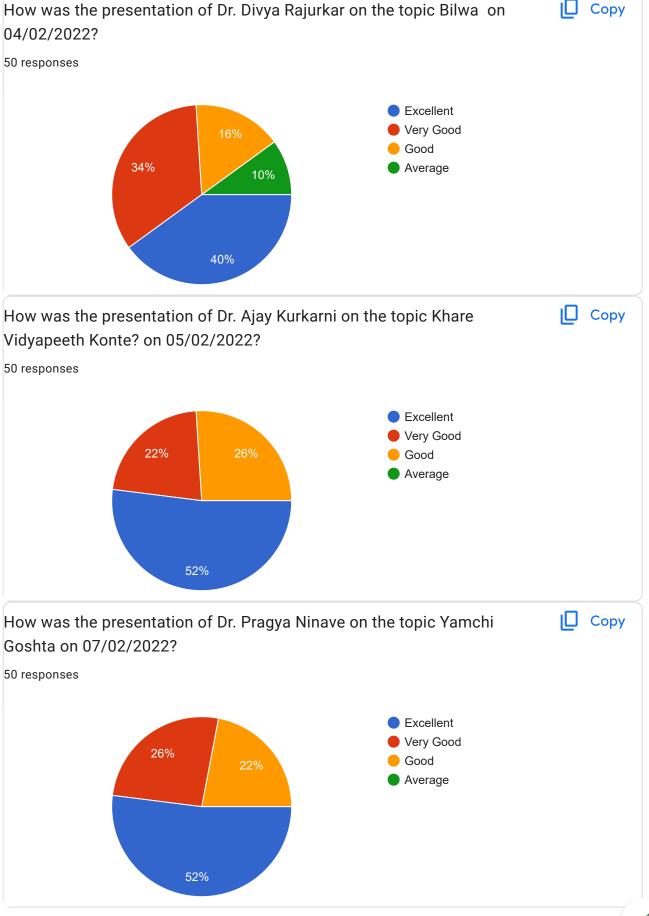

### 3rd Year: Integration and Elaboration 20-21

By the third year, the soft skill program became an integral part of the college's academic framework it was converted into 30 hours online module due to pandemic, customizing and creating more scope for the students. It was integrated into various disciplines, enabling students to apply soft skills within their respective fields of study. Specialization options were introduced, allowing students to focus on specific areas like Effective Public Speaking""How to write a Bio-Data" "Leadership and Problem Solving" "Interview Techniques" "Conquer the Challenges of Change" "The Role of Language in Emotional Intelligence" "Time Investment and Management negotiation skills, conflict resolution, or cross-cultural communication. Industry internships and experiential learning opportunities were incorporated to provide practical exposure.

### 4th Year: Customization 21-22

In the fourth year, the program underwent further customization to align with students' career aspirations.

Elective modules were introduced, enabling students to choose specialized skill sets based on their interests requiring students to apply a wide range of soft skills in a comprehensive manner. Mentoring modules and career guidance skills were offered to support students in their transition to the professional world.