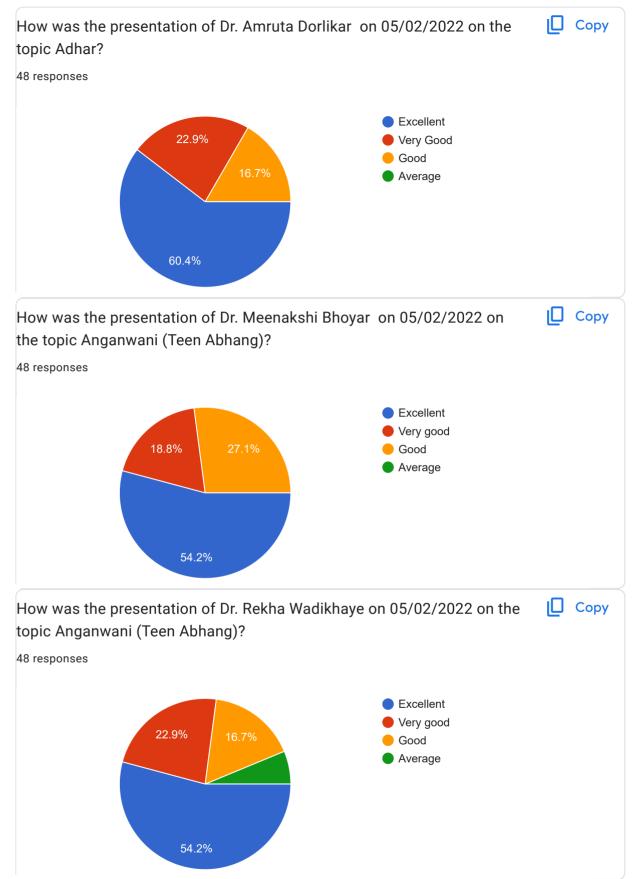

### Best practice No 1- INTRODUCTION OF SOFT SKILLS- IMPRINT

The "IMPRINT" Soft Skill Program: A Transformative Journey for Underprivileged Students

### **Introduction:**

In today's rapidly evolving world, the development of soft skills has become increasingly vital for college students. Recognizing this, educational institutions have embraced various best practices to implement comprehensive soft skill development programs. Our institute has developed its own soft skill programme not only for our students but the students of other colleges specially those who are residing in mofussil areas with less access to such courses. The best part is to involve eminent speakers from varied fields and colleges of the parent university, who with their rich experience and elaborative presentations make their points clear in a lucid manner. The course is free for all, and its online nature helps it to be available anytime anywhere for anyone. This report explores the significance of soft skill development, the benefits it offers to students, and the challenges faced in implementing such programs.