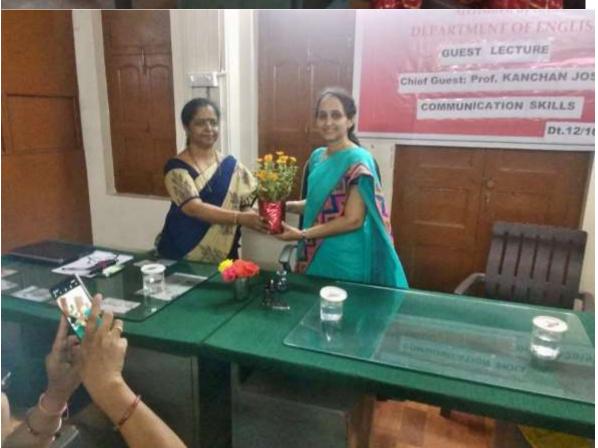

Ref. No.

Name of the programme: Effective Communication Skills

Date: 25/09/2018

Name of Resource Person : Dr. Prabhjyot Kaur Nayyar

25/09/2018

Date:

## Report on Guest Lecture on the topic "Effective Communication Skills"

Dept. of English of Manoharrao Kamdi Mahavidyalaya organized a guest lecture on the topic "Effective Communication Skills" on 25<sup>th</sup> September 2018 at 11.00 a.m. in Principal's Chamber. The main objective of the programme was to familiarize the students with the emerging ideas and trends to how to develop personality in this age of competition and make them understand the meaning of life. Dr. Pradeep Wath delivered the opening address, he said that there is a need of the hour for the students to improve their communication skill in the present context, to enhance their interpersonal skills in order to function in professional and social settings effectively.

Dr. Prabhhyot Kaur Nayyar, Assistant Professor Ambedkar College, Nagpur was invited as a guest speaker on this occasion. Dr. Meenakshi Wasnik gave introduction of the guest speaker. Dr. Prabhjyot Kaur Nayyar in her presentation focused on the aspects of Communication skills that helped to understand the nuances of word stress and quality, volume and pitch to maintain the tone quality. Her presentation highlighted on listening skills for better communication, hearing vs listening skills and other tips for effective communication. The presentation was well received by the students. Dr. Meenakshi Wasnik Proposed the vote of thanks.