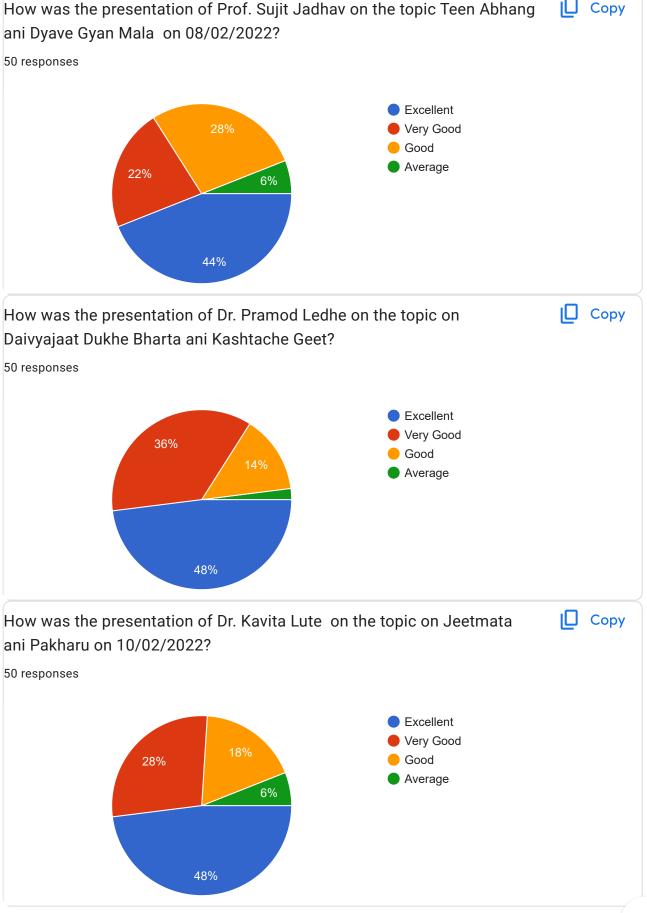

### 3rd Year: Integration and Elaboration 20-21

By the third year, the soft skill program became an integral part of the college's academic framework it was converted into 30 hours online module due to pandemic, customizing and creating more scope for the students. It was integrated into various disciplines, enabling students to apply soft skills within their respective fields of study. Specialization options were introduced, allowing students to focus on specific areas like Effective Public Speaking""How to write a Bio-Data" "Leadership and Problem Solving" "Interview Techniques" "Conquer the Challenges of Change" "The Role of Language in Emotional Intelligence" "Time Investment and Management negotiation skills, conflict resolution, or cross-cultural communication. Industry internships and experiential learning opportunities were incorporated to provide practical exposure.

### 4th Year: Customization 21-22

In the fourth year, the program underwent further customization to align with students' career aspirations.

Elective modules were introduced, enabling students to choose specialized skill sets based on their interests requiring students to apply a wide range of soft skills in a comprehensive manner. Mentoring modules and career guidance skills were offered to support students in their transition to the professional world.