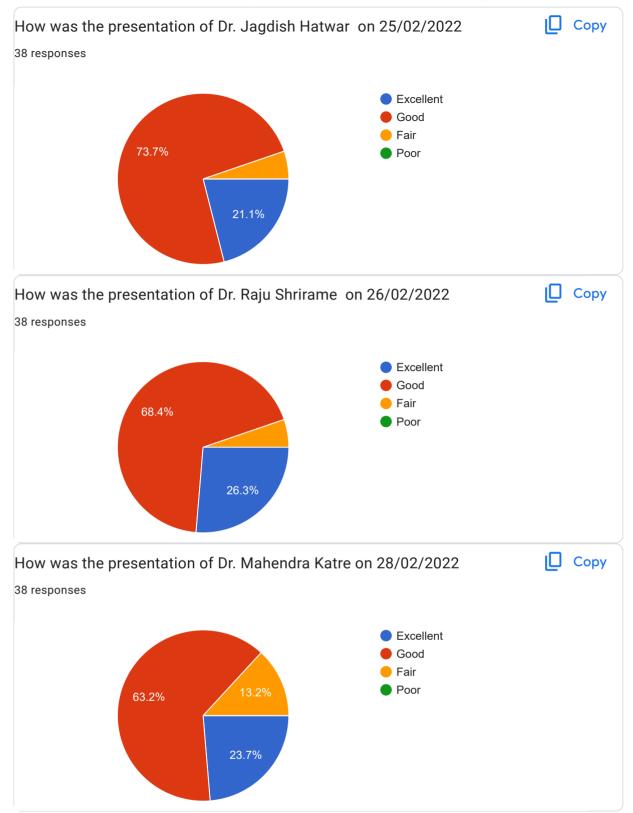

|              | BEST PRACTICES                                                                |                     |                |  |  |  |  |
|--------------|-------------------------------------------------------------------------------|---------------------|----------------|--|--|--|--|
| Year 2019-20 |                                                                               |                     |                |  |  |  |  |
| Sr. No.      | Topics                                                                        | Year                | Beneficiaries  |  |  |  |  |
| 1            | "Effective Communication Skills"                                              | 25th September 2018 | 10             |  |  |  |  |
| 2            | topic "Use of ICT in exploring communicating competence to language learners" | 18th April 2019     | 11             |  |  |  |  |
| 3            | "Making requests and offers"                                                  | 12th October 2019   | 13             |  |  |  |  |
| 4            | " Media Communication and Social Health"  Year 2020-21                        | 24th September 2019 | 16             |  |  |  |  |
| Sr. No.      | Topics                                                                        | Year                | Benerficiaries |  |  |  |  |
| 31.110.      | Ιομιο                                                                         | ı cai               | beneficialies  |  |  |  |  |
| 1            | Introduction to Personality Development                                       | 25th Novembe 2020   |                |  |  |  |  |
| 2            | Tackling Adversities                                                          | 26th November 2020  |                |  |  |  |  |
|              |                                                                               |                     |                |  |  |  |  |
| 3            | Peer pressure and stress management                                           | 26th November 2020  |                |  |  |  |  |
| 4            | Towards better tomorrow                                                       | 27th November 2020  | _              |  |  |  |  |
| 5            | Branding Yourself                                                             | 27th November 2020  | _              |  |  |  |  |
| 6            | Effective Public speaking                                                     | 28th November 2020  | _              |  |  |  |  |
| 7            | How to write a biodata                                                        | 28th November 2020  |                |  |  |  |  |
| 8            | Leadership & problem solving                                                  | 30th November 2020  |                |  |  |  |  |
| 9            | Interview Techniques                                                          | 30th November 2020  |                |  |  |  |  |
| 10           | Motiating yourself for successful person                                      | 1st December 2020   | _              |  |  |  |  |
| 11           | The Role of Language in Emotional Intelligence                                | 1st December 2020   | 330            |  |  |  |  |
| 12           | Time Investment and Management                                                | 2nd December 2020   |                |  |  |  |  |
| 13           | Believe in youself                                                            | 2nd December 2020   |                |  |  |  |  |
| 14           | Importance of Non-verbal Communication by                                     | 3rd December 2020   | _              |  |  |  |  |
| 15           | Positive Attitude by Dr. Prabhjyot Kaur Nayyar                                | 3rd December 2020   |                |  |  |  |  |
| 16           | Communication Skills                                                          | 4th December 2020   |                |  |  |  |  |
| 17           | Memory Stratergies                                                            | 4th December 2020   |                |  |  |  |  |
| 18           | Strengthening Weakness                                                        | 5th December 2020   |                |  |  |  |  |
| 19           | Interpersonal Skills                                                          | 5th December 2020   |                |  |  |  |  |
| 20           | Better Version of Yourself as a Responsible Citizen                           | 6th December 2020   |                |  |  |  |  |

|         | Year 2021-22                          |            |                |  |  |  |  |  |
|---------|---------------------------------------|------------|----------------|--|--|--|--|--|
| Sr. No. | Topics                                | Year       | Benerficiaries |  |  |  |  |  |
| 1       | Self-Awareness                        | 04-06-2022 |                |  |  |  |  |  |
| 2       | Adaptability Skills                   | 04-07-2022 |                |  |  |  |  |  |
|         |                                       |            |                |  |  |  |  |  |
| 3       | Importance of Being Multifaceted      | 04-08-2022 |                |  |  |  |  |  |
| 4       | Building a Positive Self Image        | 04-09-2022 | 321            |  |  |  |  |  |
| 5       | Critical Thinking Skills              | 04-10-2022 |                |  |  |  |  |  |
|         |                                       |            |                |  |  |  |  |  |
| 6       | Managing Relationships in Workplace   | 04-11-2022 |                |  |  |  |  |  |
|         |                                       |            |                |  |  |  |  |  |
| 7       | Respect Integrity, Honesty and Ethics | 04-12-2022 |                |  |  |  |  |  |
|         | Year 2022-23                          |            |                |  |  |  |  |  |
| Sr. No. | Topics                                | Year       | Benerficiaries |  |  |  |  |  |
|         |                                       |            |                |  |  |  |  |  |
| 1       | Leadership and Problem Solving Skills | 15/05/2023 |                |  |  |  |  |  |
| 2       | Verbal Communication Skills           | 16/05/2023 |                |  |  |  |  |  |
| 3       | Overcoming Self Doubt                 | 17/05/2023 | 198            |  |  |  |  |  |
| 4       | Work Ethics                           | 18/05/2023 | 130            |  |  |  |  |  |
| 5       | Be Ambitious: Do's and Don'ts         | 19/05/2023 |                |  |  |  |  |  |
| 6       | Interpersonal Skills                  | 20/05/2023 |                |  |  |  |  |  |
| 7       | Creativity                            | 21/05/2023 |                |  |  |  |  |  |