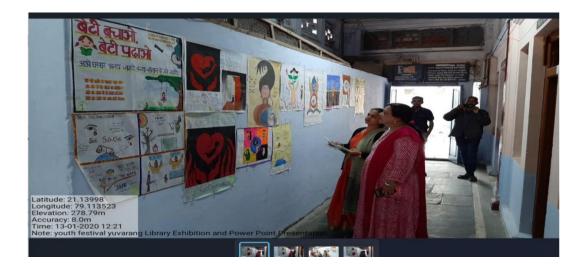

The agenda of the youth festival covers a wide range of events including cultural events like flower decoration, Mehendi competition and Rangoli competition, Athletic events like Chess, Carrom, Running Race, Skipping and Shot put. Also Powerpoint Presentation competition was organized to enhance the exposure towards ICT exposure and book Exhibition to create reading aptitude for students has been the special focus to add special appeal of the this youth festival.

The chess competition has been conducted under the supervision of Mr. Sushant. The Carrom Board competition has been conducted under the supervision of Dr. Sujata Randir. The Running Race and Skipping Race competition has been conducted under the supervision of Dr. Nayana Dewani. The shot put competition has been conducted under the supervision of Prof. Arvind Dhanvijay. The Mehendi Making competition has been conducted under the supervision of Dr. Meenakshi Wasnik. The flower decoration and Rangoli competition has been conducted under the supervision of Prof. Kavita Lute Maam. The Essay Competition has been conducted under the supervision of Prof. Shubhangi Aware Maam. The Slogan Competition has been conducted under the supervision of Dr. Yamuna Rewatkar. The Power Point Presentation competition has been conducted under the supervision of Prof. Chapke and Prof. Dhanvijay Sir. The Book Exhibition has been conducted by Prf. Chapke Sir.