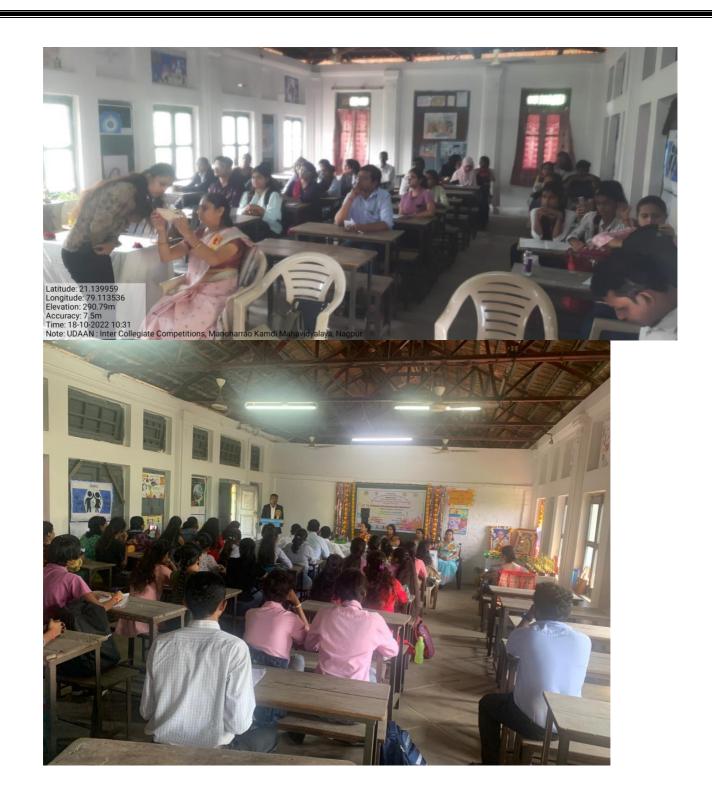

|
| Isa ) IInd                                                                                  |
| Isa Ind                                                                                     |
| eshram TT rd                                                                                |
| 2 College                                                                                   |
|                                                                                             |
|                                                                                             |
|                                                                                             |
| 2 College                                                                                   |















Latitude: 21.139 Longitude: 79.11 Elevation: 286.7 Accuracy: 5.5m Time: 18-10-2022 Note: UDAAN Inter Collegiate Competitions, Manoharrao Kamdi Mahavidyalaya,





### Mahatma Bahuddeshiya Shikshan Sanstha's Manoharrao Kamdi Mahavidyalaya

Date :

Accredited by NAAC, Bangalore (ARTS & COMMERCE) JUNIOR & SENIOR COLLEGE Chitanvispura, Mahal, Nagpur- 440032 Principal - Dr. Usha Sakure - Mob. No. 9765800011 Website : https://manoharraokamdi.edu.in Email : manoharraokamdi@gmail.com

Ref. No.

Date: 21-01-2023

### **REPORT ON MARATHI BHASHA SANWARDHA PANDHARWADA**

Manoharrao Kamdi Mahavidyalaya, Nagpur organized Marathi Bhasha Sanwardhan Pandharwada from 17th to 20th January and conducted various programmes with the theme "Rashtrasant Tukdoji Maharaj to commemorate Centenary celebra