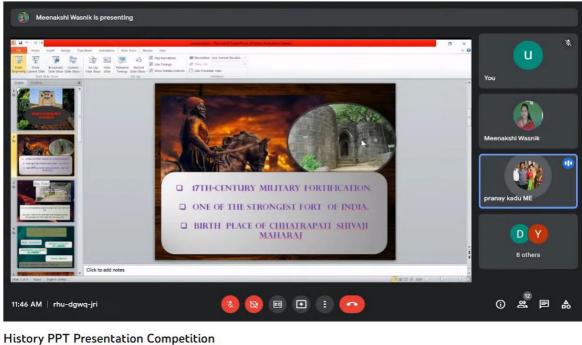

zing capacities of the participants. Mr. Hardik Panchal won the first prize whereas Mr. Ashwin Khobaragade bagged the second prize. The Thrid prize winner was Ms. Ritika Dhobale. The winners were given Cash prize and Certificates were issued to all the participants for their participation. Feedback link were filled in by the participants. Around 26 students from various colleges registered their names through Google 19 Students filled in the feedback forms. The online intercollegiate Power form. Point Competition was well received by students from different colleges. Dr. Meenakshi Wasnik and Mr. Sachin Chapke worked actively in the execution of this program. With the consent of the Chairperson, the Power Point Presentation Competition was successfully concluded.



► YouTube

usha sakure





 $\hat{igstarrow}$  Subscribed  $\checkmark$ 





Youtube: <a href="https://www.youtube.com/live/wJhPt1TqKp8?feature=share">https://www.youtube.com/live/wJhPt1TqKp8?feature=share</a>



Mahatma Bahuddeshiya Shikshan Sanstha's Manoharrao Kamdi Mahavidyalaya

Accredited by NAAC, Bangalore (ARTS & COMMERCE) JUNIOR & SENIOR COLLEGE Chitanvispura, Mahal, Nagpur- 440032 2 2761879 Principal Resi.: 9765800011 Email : manoharraokamdi@gmail.com

## Name of the participant: E-Quiz 27/09/2021

### **Report on E-Quiz under NSS Cell**

Manoharrao Kamdi Mahavidyalaya under NSS Cell conducted Poshan Maah: Converging towards a healthy walk through life. Under this banner, NSS Cell conducted E-Quiz focusing on Malnourishment issues in Children on fourth week "Identification of SAM children and Communit