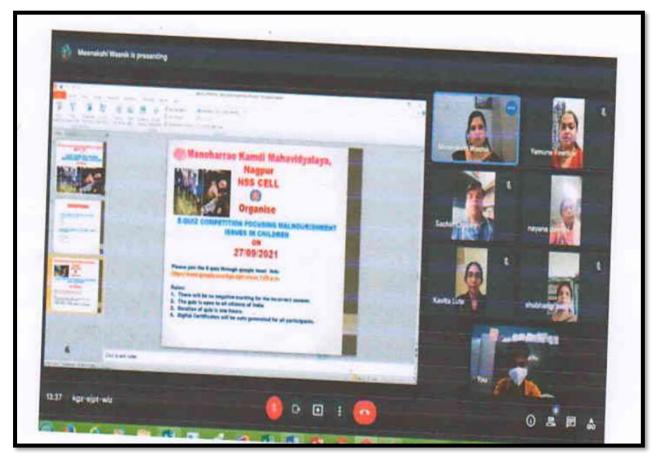

Accredited by NAAC, Bangalore (ARTS & COMMERCE) JUNIOR & SENIOR COLLEGE Chitanvispura, Mahal, Nagpur- 440032 27 2761879 Principal Resi.: 9765800011 Email : manoharraokamdi@gmail.com

Ref. No.

Date :

Name of the programme: YUVARANG, Inter-collegiate competition. Date: 9<sup>th</sup> January to 14 January 2020 No. of participants: 50

### **REPORT ON YUVARANG**

Swami Vivekananda exhorted the youth to be strong and fearless, kind and benevolent, strictly moral and of high character. He desired them to possess "muscles of iron and nerves of steel, inside which dwells a mind of the same material. Swami Vivekananda rightly realized education as the manifestation of the perfection already in man. Rightly, for him, the real education is that which enables one to stand on his own feet. He says that the youth of India have great creative energy with the positive potential to take them to spiritual heights.

Keeping his idols in view, the action plan of this event received a positive and enthusiastic response from the vibrant students coming from various colleges. The six enthusiastic days of Youth Festival starting from 9<sup>th</sup> January to 14 January 2020 have been successfully celebrated with the support of the brilliant students participation from around 13 different colleges which includes Kamla Nehru Mahavidhylaya, Dayanand Arya Kanya Mahavidhyalay, SBCT College, Shrimati Binzani Mahavidhyalaya, S.B. Jain College, Ambedkar College, Usha Ben Thakar College, Sewadal Mahila Mahavidhyalaya, VMV College, Bar. Sheshrao Wankhede College, Rabindranath Tagore, Raisoni College and Manoharrao Kamdi Mahavidhyalay.