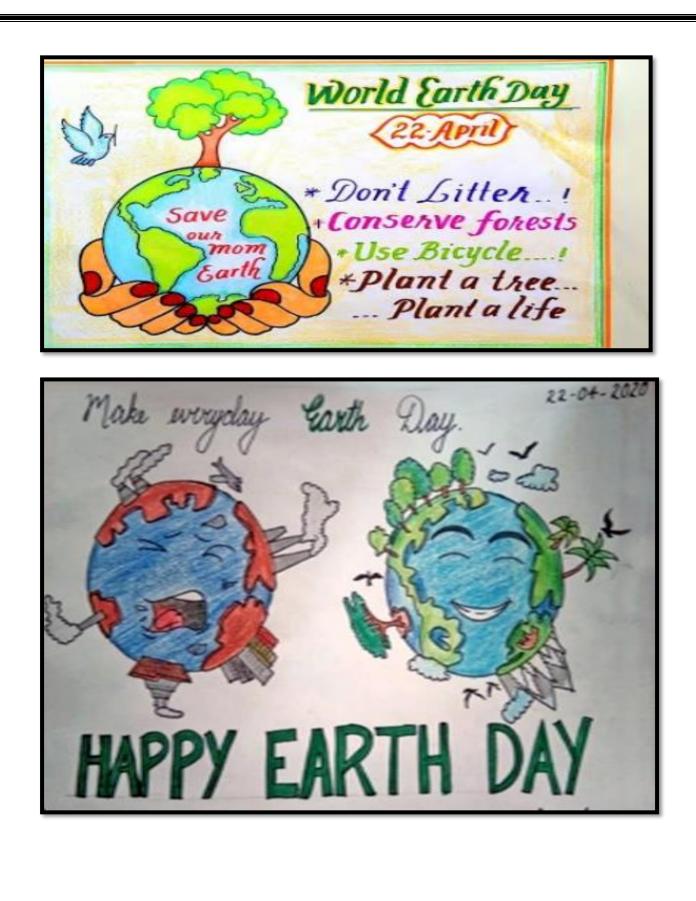

| 8482884198          |                                        |
| Ready         | Form responses 1                                                                                              |                                                                                          |                                       |                                         | 1                   | ► ► ► ► ► ► ► ► ► ► ► ► ► ► ► ► ► ► ►  |
| neauly        | 77°F<br>Mostly cloudy                                                                                         | Q Sear                                                                                   | ch 🕒 🔲 💭 🌘                            | 0 📮 🖍 🛛 🖷 🖻                             | K 🔋 🔹 🕹             | ENG © d× 11:25 PM<br>US © d× 7/16/2023 |







### Mahatma Bahuddeshiya Shikshan Sanstha's Manoharrao Kamdi Mahavidyalaya

Accredited by NAAC, Bangalore (ARTS & COMMERCE) JUNIOR & SENIOR COLLEGE Chitanvispura, Mahal, Nagpur- 440032 27 2761879 Principal Resi.: 9765800011 Email : manoharraokamdi@gmail.com

#### Ref. No.

Date :

#### Name of the programme: Marathi Bhasha Pandharwada

### Date: 19/01/2022

### **Report on Marathi Bhasha Pandharwada**

Marathi Pandharwada. Pandharwada was organized by Manoharrao Kamdi Mahavidyalaya from 17<sup>th</sup> January to 19<sup>th</sup> January 2022 and conducted various programmes and inter collegiate online competitions like Prashna Manjusha, Katha waachan, handwriting competition etc, for the students. This programme received an overwhelming response from various colleges of the city and ne