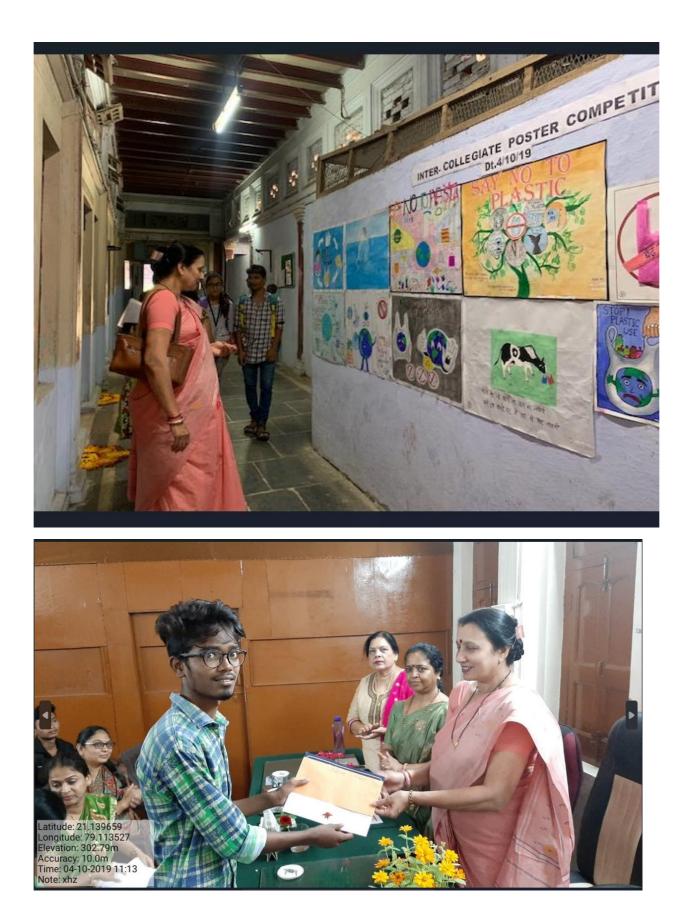

#### **REPORT ON INTER COLLEGIATE POSTER MAKING COMPETITION**

An inter collegiate poster making competition on the topic "Say No to Plastic" was organized under Social Awareness program on 04<sup>th</sup> October 2019 at 10.00 a.m. held at conference hall of the college. Around 17 students from 8 colleges of Nagpur participated in this competition. The program started with combine oath taking by students and all the staff members of the college. The oath was taken to ban plastics. Dr. Jyoti Patil, Principal, Renuka Mahavidhyalaya was the judge of the program. She addressed students to make creative ideas through posters and post on various Govt. sites to make social awareness on Plastic ban. Also, she addressed students to promote this awareness among the society as a moral duty. She judged the winners of the poster competition on the basis of creative ideas, theme, message and artistic excellence. The first prize winner Rs. 500, Second Rs.300, Third Rs. 200 and consolation prize was declared at the end of the program. The 1<sup>st</sup> prize was given to Umang Bagade and Vaishnavi Banson of Ambedkar College, 2<sup>nd</sup> prize to Deepali Satpaise and Alifia Sheikh of Sevadal Mahavidhylay and 3<sup>rd</sup> prize was bagged by Manisha Idpachi of Shriniketan College. Sayali Gaikwad of Manoharrrao Kamdi Mahavidhyalay received the consolation prize. The winners and all the participants received certificate of participation. The progamme was held under the chairmanship of Dr. Usha Sakure. The program was well applauded by the students. Prof. Meenakshi V. Wasnik was the co-ordinator of the program. All the faculties from various departments and students of B.Com and B.A I III and V semester attended the program.