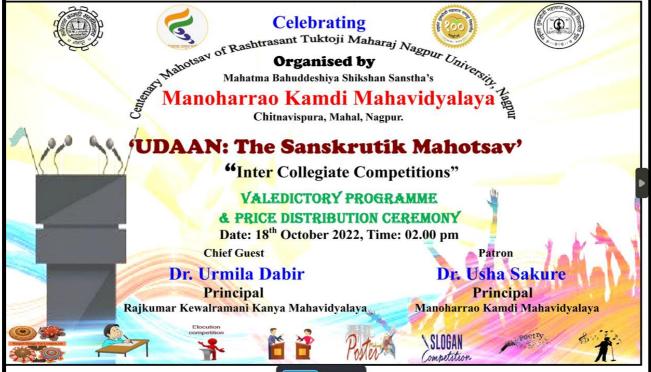

itions. Size of Poster: Full or Half Size Drawing Sheet Last Date of Submission of Name for the Entry: 16<sup>th</sup> October 2022 Name of the Participant, Address, & Mobile Number should be written clearly on the backside of the Poster. Individual Prizes: - First, Second, Third. Last Date of Submission: - 16th October 2022 Programme In-charge: Seema Patil 9881031348 Slogan Competition Theme: 'Educational Advances to make Incredible India'. 'अत्वत्वत्रय भगरत बनवणःपगसगठी श्रौक्षणक एगतती',/'अत्वत्वत्रय भगरत बनगने के त्वए श्वेक्षरणक प्रगतत'। Individual Prizes: - First, Second, Third. Size of Slogan on Poster: Full or Half Size Drawing Sheet Name of the Participant, Address, & Mobile Number should be written clearly on the backside of the Poster. Last Date of Submission: - 16 October 2022





P Off. : 2633233, 2631353 ।। ओ३म् ।। E-mail: eryawani.ngp@gmail.com website : www.dakmnagpur.in 10 दयानन्द आर्य कन्या मह COS आर्य विद्या सभा द्वारा संचालित (Regd. under Societies Act. XXI) जरीपटका, नागपुर - ४४० ०१ दिनाक क्रमांक To, The Principal ManoharraoKamdiMahavidyalaya Chitnavispura Mahal Nagpur Sif, I am pleased to send the names of the participants from our college for various competitions mentioned below. Sr. No Competition Name of Participants 1 Rangoli Competition Ker khush K. Turukmane. Kur Khurti K. Turukmene Kur Prechi V. Janbhulkan Kur Samraen Qureshi 2 Eassy Competition **Elocution Competition** 3 Ku Shifa Rayson Ku Konal Ohouhan 4 **Debate Competition** 5 Poster Competition Ker Konst Suppose Khaponde. 6 Slogan Competition Ker Khurnik Turukmane 7 Poetry Competition Ku Khus