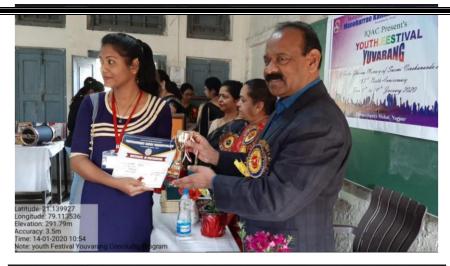

Accredited by NAAC, Bangalore (ARTS & COMMERCE) JUNIOR & SENIOR COLLEGE Chitanvispura, Mahal, Nagpur- 440032 27 2761879 Principal Resi.: 9765800011 Email : manoharraokamdi@gmail.com

Ref. No.

Date :

Name of the programme: YUVARANG, Inter-collegiate competition. Date: 9<sup>th</sup> January to 14 January 2020 No. of participants: 50

On the Valedictory Programme, the Principal of the college, Dr. Usha Sakure gave a brief summary of Youth festival and addressed the gathering. The Chief Guest of the programme was Dr. Urmila Dabir, Principal, Rajkumar Kewalramani Kanya Mahavidyalaya, Nagpur and Board of Studies, English, RTMNU, Nagpur. Dr. Ganreddiwar, Co-ordinator of MKM graced the occasion and a chairperson.

First prize winner in Power Point Presentation is Khushi Bayani from Sevadal Mahavidhyalay. Second prize winner in Power Point Presentation is Prerna Mendhe and Ankit Kumar Bante from Kamla Nehru College.