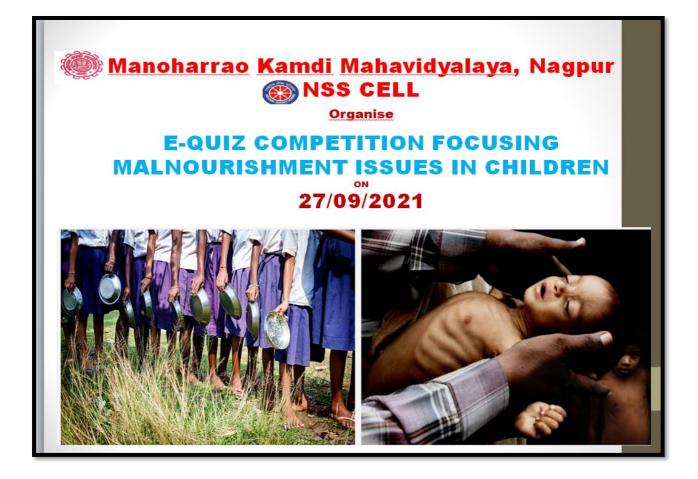

e (ARTS & COMMERCE) JUNIOR & SENIOR COLLEGE Chitanvispura, Mahal, Nagpur- 440032 2 2761879 Principal Resi.: 9765800011 Email : manoharraokamdi@gmail.com

## Name of the participant: E-Quiz 27/09/2021

### **Report on E-Quiz under NSS Cell**

Manoharrao Kamdi Mahavidyalaya under NSS Cell conducted Poshan Maah: Converging towards a healthy walk through life. Under this banner, NSS Cell conducted E-Quiz focusing on Malnourishment issues in Children on fourth week "Identification of SAM children and Community kitchen service for them". The programme was conducted on 27th September 2021 at 1.00 p.m. through google meet. The questions based on Malnourishment issues in children were been asked to the participants. The programme was well received by the students. The programme ended at 2.00 p.m.









Ref. No.

Date :

Name of the programme: Inter-collegiate Competition on National Voter's Day Date: 25/01/2022

30/01/2022

## Report on Inter-Collegiate Competition on National Voter's Day

NSS, IQAC and Electoral Literacy Club of Manoharrao Kamdi Mahavidyalaya organized various Inter-collegiate competitions. To create Voter's Awareness on the Occasion of National Voters' Day, an Inter-collegiate Essay competition, Drawing/Poster competition and Slogan Competition was organized on 25 January 2022. A brochure was sent to various colleges for the entries of the participants. Participants from various districts of the colleges participated in this competition.

Ms. Neha Yadav from Dharampeth MP Deo Memorial Science College, Nagpur received first prize in Poster competition. Mr. Akash