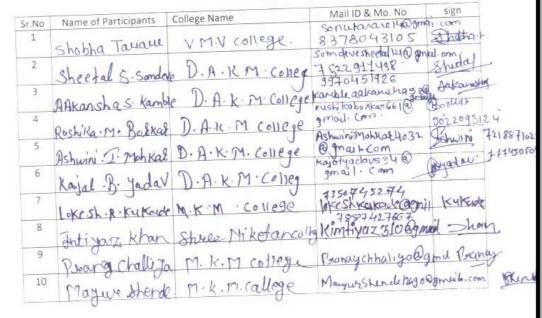

The agenda of the youth festival covers a wide range of events including cultural events like flower decoration, Mehendi competition and Rangoli competition, Athletic events like Chess, Carrom, Running Race, Skipping and Shot put. Also Powerpoint Presentation competition was organized to enhance the exposure towards ICT exposure and book Exhibition to create reading aptitude for students has been the special focus to add special appeal of the this youth festival.

The chess competition has been conducted under the supervision of Mr. Sushant. The Carrom Board competition has been conducted under the supervision of Dr. Sujata Randir. The Running Race and Skipping Race competition has been conducted under the supervision of Dr. Nayana Dewani. The shot put competition has been conducted under the supervision of Prof. Arvind Dhanvijay. The Mehendi Making competition has been conducted under the supervision of Dr. Meenakshi Wasnik. The flower decoration and Rangoli competition has been conducted under the supervision of Prof. Kavita Lute Maam. The Essay Competition has been conducted under the supervision of Prof. Shubhangi Aware Maam. The Slogan Competition has been conducted under the supervision of Dr. Yamuna Rewatkar. The Power Point Presentation competition has been conducted under the supervision of Prof. Chapke and Prof. Dhanvijay Sir. The Book Exhibition has been conducted by Prf. Chapke Sir.