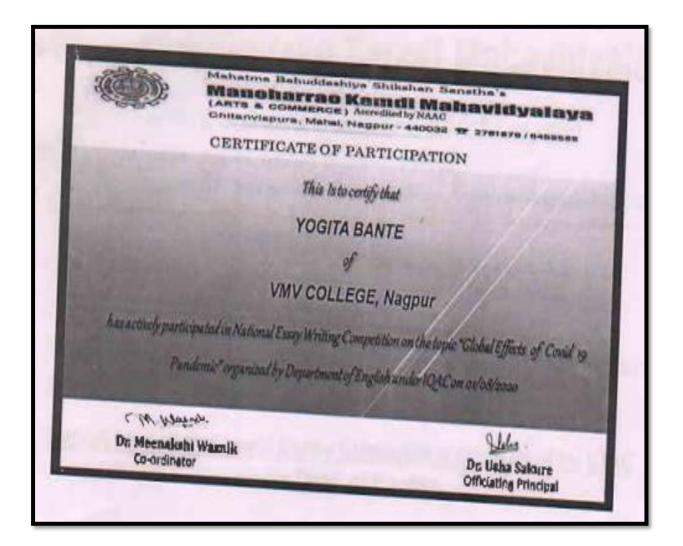

ied under the following heads MI RANTS' MIGRATION : A MENACE Mig ante migration has posed an Erual threat the both their life as wel as in recountrymen's. It'll be no excayle milion le say that rigration is a mast is well a calhier of this contagious visue. It ofthe see mostly collection of individuals move syether. However, it also includes couple of individuals at the least. No matte -how much strength it accompdates, it to more likelihood of contact, and conseq entry injections. It's been yet then I that the could spark has set the id-free cities on fire sitter because of - h vy migration in the cities or becau a of dess precilitions, but here y might m is the predominant reason of I when mostly in worst - wit cities. In f I, the dissemination of the pand nie to the other parts of the





Accredited by NAAC, Bangalore (ARTS & COMMERCE) JUNIOR & SENIOR COLLEGE Chitanvispura, Mahal, Nagpur- 440032 

 T 2761879
 Principal Resi.: 9765800011
 Email : manoharraokamdi@gmail.com

Ref. No.

Date :

### **REPORT ON ONLINE ESSAY COMPETITION ON SWAMI VIVEKANAND JAYANTI**

NSS organised Swami Vivekanand Jayanti on 12<sup>th</sup> January 2021. Student of Arts and Commerce faculty participated in this program. In the glorious memory of 158th Birth Anniversary of Swami Vivekananda, NSS organised Essay competition on the topic "Swami Vivekananda's life and works." Students from Arts and Commerce faculty of the college participated in the Essay writing competition. Dr. Meenakshi Wasnik was the co-ordinator of this competition. Total 19 students has participated in this competition.

Dr.