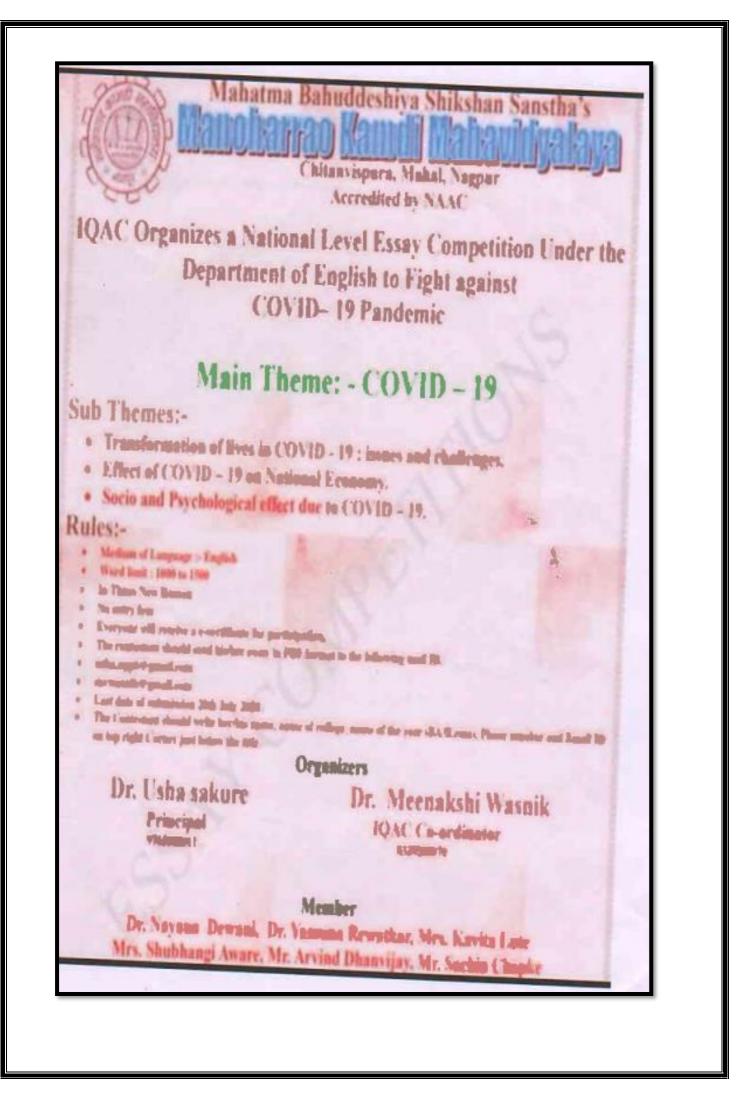

Grammar, conclusion and creativity of the students and also to prepare them for the competitive examination. Dr. Meenakshi Wasnik was the co- ordinator of the Essay competition. The competition was conducted through Google registration in Google forms. 08 students participated in this competition. The details of the Name of the students, Name of the institution, phone numbers, email address was filled in by the students through Google form. The essays were sent by the students through mails. The response of the students in statistical analysis was saved in the excel sheet for record. After submission of the essays, E-certificates were generated to the students through Google Certify'em.

John

[PRINCIPAL] OFFICIATING PRINCIPAL Manoharrao Kamdi Mahavidyalaya Chitanvispura, Mahal, NAGPUR.



VETBY RELEASE Mame : Yogita Tulasam Barite B-AGE) regitabante 6@ gmail. Com Cmail Pede Nole 7 2. - 3579971714 Mablie. COVID-19 To the present scenario, what else can be as its unting as the very term "CONID-19"? spone i save the days when life was in the frome of it's youth, it has now seemed To be one partly drooped flower which can the be night back to size provided it is given it what is required ( co-vaccine), Nat a ly did this pandemic create surficient by to ing an intruder but it also did durind = the values, the principles, the tradit ms we have long stuck to. By definit on, tuxbulence, in cuxtent context, is de lation of life from it's original path. For i stance - The could vibes require us\_t\_be more careful and fastidious, as any assed to our easy-going attitude, regar ting