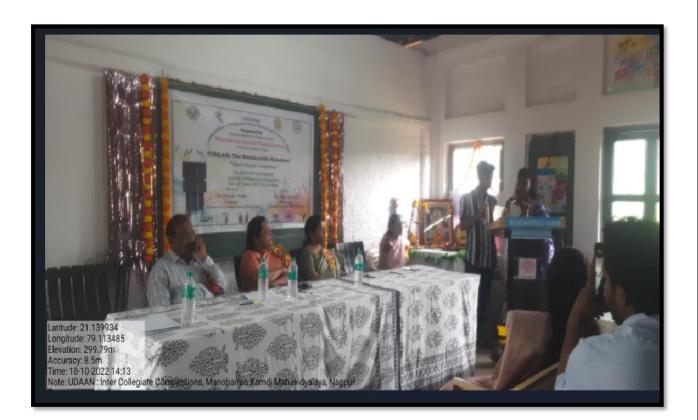

Accredited by NAAC, Bangalore (ARTS & COMMERCE) JUNIOR & SENIOR COLLEGE Chitanvispura, Mahal, Nagpur- 440032 27 2761879 Principal Resi.: 9765800011 Email : manoharraokamdi@gmail.com

Ref. No.

Date :

Name of the programme: YUVARANG, Inter-collegiate competition. Date: 9<sup>th</sup> January to 14 January 2020 No. of participants: 50

On the Valedictory Programme, the Principal of the college, Dr. Usha Sakure gave a brief summary of Youth festival and addressed the gathering. The Chief Guest of the programme was Dr. Urmila Dabir, Principal, Rajkumar Kewalramani Kanya Mahavidyalaya, Nagpur and Board of Studies, English, RTMNU, Nagpur. Dr. Ganreddiwar, Co-ordinator of MKM graced the occasion and a chairperson.

Thanking You.

[Dr. Meenakshi .V. Wasnik] IQAC, Co-ordinator [Dr. Usha Sakure] Officiating Principal Manoharrao Kamdi Mahavidhyalay

[PRINCIPAL] OFFICIATING PRINCIPAL Mancharrao Kamdi Mahavidyalay Chitanvispura, Mahal, NAGPUR.