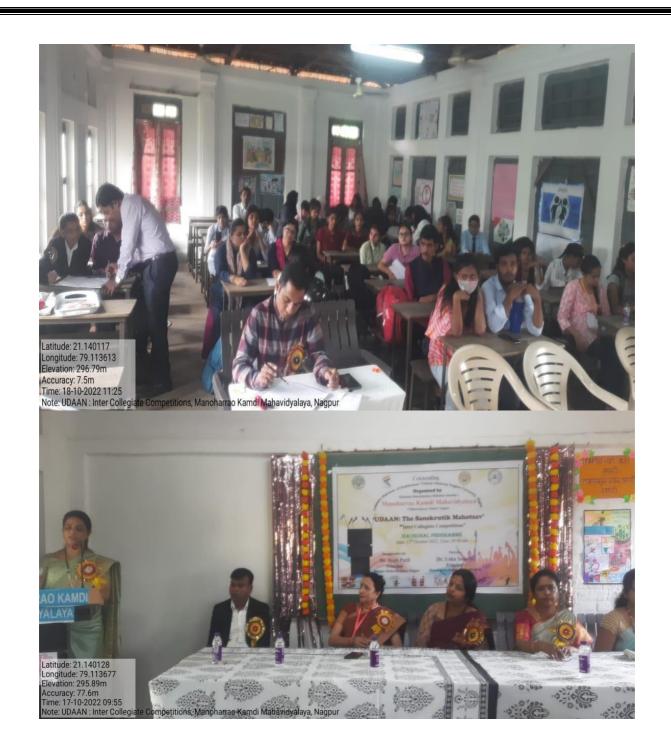

|
| Isa ) IInd                                                                                  |
| Isa Ind                                                                                     |
| eshram TT rd                                                                                |
| 2 College                                                                                   |
|                                                                                             |
|                                                                                             |
|                                                                                             |
| 2 College                                                                                   |















Latitude: 21.139 Longitude: 79.11 Elevation: 286.7 Accuracy: 5.5m Time: 18-10-2022 Note: UDAAN Inter Collegiate Competitions, Manoharrao Kamdi Mahavidyalaya,





### Mahatma Bahuddeshiya Shikshan Sanstha's Manoharrao Kamdi Mahavidyalaya

Date :

Accredited by NAAC, Bangalore (ARTS & COMMERCE) JUNIOR & SENIOR COLLEGE Chitanvispura, Mahal, Nagpur- 440032 Principal - Dr. Usha Sakure - Mob. No. 9765800011 Website : https://manoharraokamdi.edu.in Email : manoharraokamdi@gmail.com

Ref. No.

Date: 21-01-2023

### **REPORT ON MARATHI BHASHA SANWARDHA PANDHARWADA**

Manoharrao Kamdi Mahavidyalaya, Nagpur organized Marathi Bhasha Sanwardhan Pandharwada from 17th to 20th January and conducted various programmes with the theme "Rashtrasant Tukdoji Maharaj to commemorate Centenary celeb