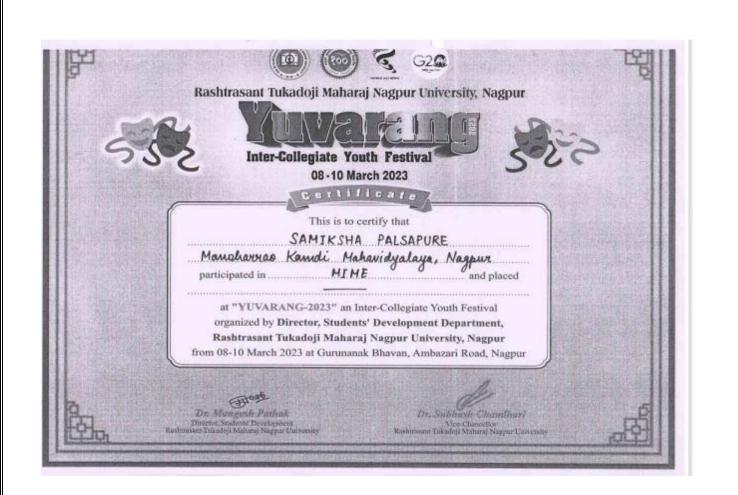

|
|    | Samiksha Palsapure<br>Manoharsao Kaudi Maharidyalaya Nagpur.                                                       |
|    | participated inSKIT and placed                                                                                     |
|    | at "YUVARANG-2023" an Inter-Collegiate Youth Festival                                                              |
|    | organized by Director, Students' Development Department,<br>Rashtrasant Tukadoji Maharaj Nagpur University, Nagpur |
|    | from 08-10 March 2023 at Gurunanak Bhavan, Ambazari Road, Nagpur                                                   |
|    | A CONTRACT OF    |
| a  | Dr. Mangeste Pathak                                                                                                |