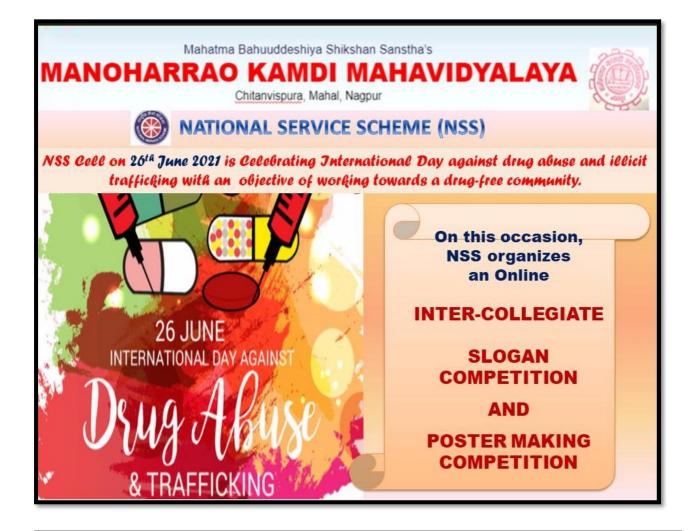

eme of the competition. Ms. Yogita Bante from V.M.V. College, Nagpur won first prize in the Slogan Competition, whereas, Ms. Shubhangi Kalsarpe from R.T.M. Nagpur University, Nagpur won first prize in Poster making competition. The winners were given a Memento and Certificate as a token of gift and pride. Over all seven students participate in the Slogan competition and four students participated in the Poster Competition. 13 numbers of students registered in the Poster Competition through Google form. 18 numbers of students filled in the feedback form through Google form. The result of Judges was declared on the basis of creative upcoming ideas and their innovative styles. Certificates were given to all the participants who participated in the progamme and made the programme successful.



### **Rules for Slogan and Poster making competition:**

- Fill the Google Registration form and upload your poster or slogan in picture form.
- Slogans and Posters are invited on the topic on "stop drugs"
- Poster can be painted with any paints and pestel colors
- Slogan should be written in two to four lines.
- Atleast two participants from each college can register their names in this competition.
- Last day of Submission: 29<sup>th</sup> June 2021.
- Frist Prize 500 Rs. Cash Prize. (would be sent through Phone Pay) to the winners.
- Judge's decision would be final based on the creative thoughts and new concept.
- Certificates would be generated to all students for their participation in this competition.

Co-ordinator: Dr. Nayana Devani Mob.: 9960695646













Accredited by NAA