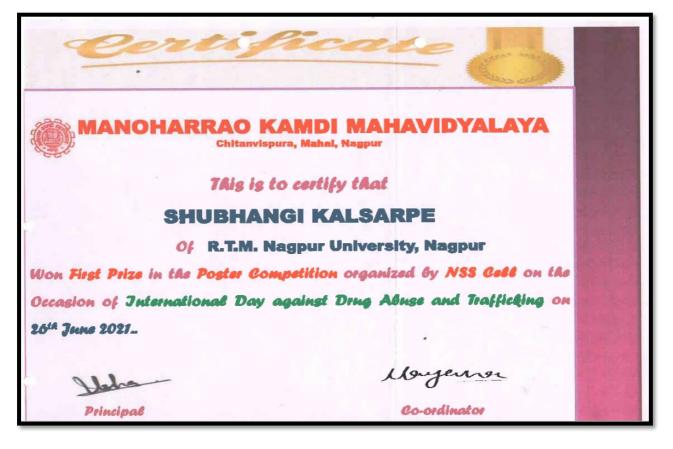

ogramme successful.



### **Rules for Slogan and Poster making competition:**

- Fill the Google Registration form and upload your poster or slogan in picture form.
- Slogans and Posters are invited on the topic on "stop drugs"
- Poster can be painted with any paints and pestel colors
- Slogan should be written in two to four lines.
- Atleast two participants from each college can register their names in this competition.
- Last day of Submission: 29<sup>th</sup> June 2021.
- Frist Prize 500 Rs. Cash Prize. (would be sent through Phone Pay) to the winners.
- Judge's decision would be final based on the creative thoughts and new concept.
- Certificates would be generated to all students for their participation in this competition.

Co-ordinator: Dr. Nayana Devani Mob.: 9960695646













Accredited by NAAC, Bangalore (ARTS & COMMERCE) JUNIOR & SENIOR COLLEGE Chitanvispura, Mahal, Nagpur- 440032 2761879 Principal Resi.: 9765800011 Email : manoharraokamdi@gmail.com

Ref. No.

Date :

Name of the programme: Intercollegiate Powerpoint Competition on Fort in India Judge: Dr.Sanajay Thawale Date: 04/08/2021

## Report on Intercollegiate Power Point Competition on Forts in India.

With an objective to promote awareness of ancient Historical Forts of India, Department of History organised an online Inter-collegiate Power Point Presentation Competition on 04/08/2021 at 11.00 a.m. through YouTube Platform. Registration was done through Google forms. The programme started with the keynote speech of Dr. Usha Sakure, Principal of the college. Dr. Sanjay Thawale, Dept. of History, B