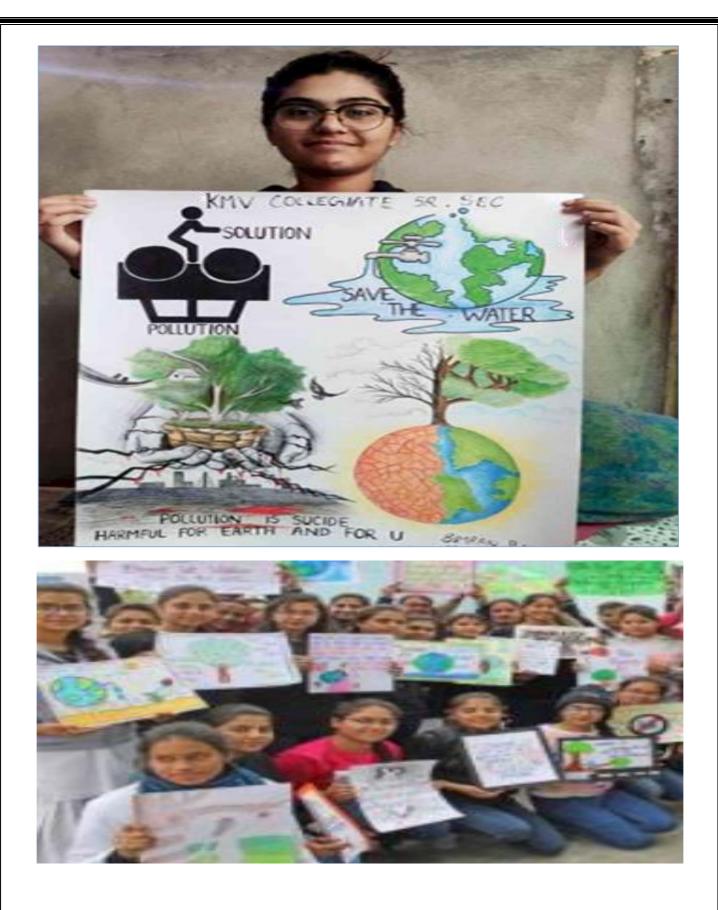

## **Inter Collegiate Competition**

Essay Competition (Word limit 1500 only in their own handwriting in English/Marathi/Hindi. Last

date of submission - 13th January 2020)

- Topic: Role of Youth in Nation building.
- राष्ट्रनिर्माण मध्ये युवा पीढींची भूमिका
- राष्ट्रनिर्माण हेतु युवा पीढी की भूमिका

Poster cum Slogan Competition - Theme: Save the Girl Child. (Hindi/English/Marathi)

• Last Date of submission: 13<sup>th</sup> January 2020.

Mehendi Competition (Time 30 Minutes)

• Date of the Competition: 13<sup>th</sup> January 2020.