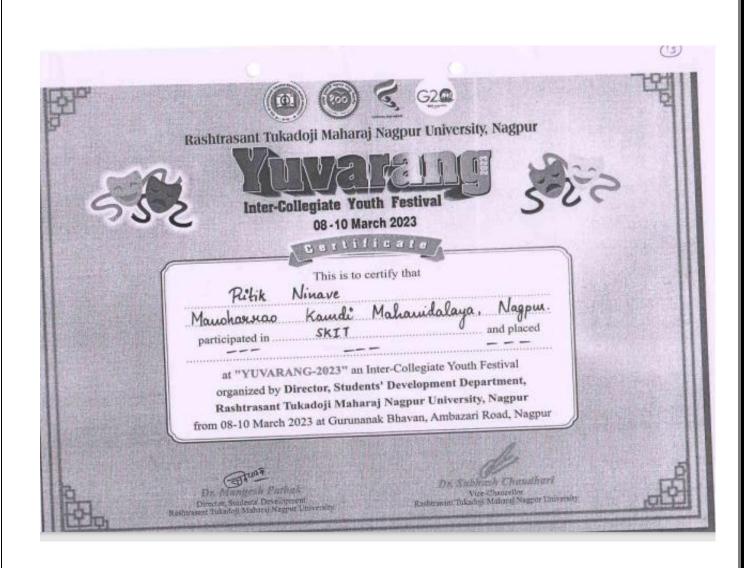

Mahal, Nagpur- 440032 Principal Resi. : 9765800011 Website : https://imanoharraokamdi@gmail.e

Ref. No. MKM 2094 2023

Date: 27 2/2023

To, The Director, Student Development Cell, RTMNU, Nagpur.

| Sub  | : | Participation in Inter Collegiate Yuvarang 2023. |
|------|---|--------------------------------------------------|
| Ref. | : | Your reference No. RTMNU/DSW/709 dt. 9/2/2023    |

Respected Sir,

This is to bring to your kind information that the following students list is enclosed herewith for the participation in various inter-collegiate Yuvarang 2023.

Kindly acknowledge the same.

Thanking You,

Yours faithfully, PRINCIPAL Mencherrac Kamdi Mahavidyeleya Chimevisoura, Mahai MAGPUR

> भिष्<u>येत्र</u>1021023-विद्यार्थी विकास विमाम राष्ट्रसंग तुकसोजी महाराज नागपुर विद्यापीठ, नागपुर



G G20 ([0]) (200)) Rashtrasant Tukadoji Maharaj Nagpur University, Nagpur Inter-Collegiate Youth Festival 08 - 10 March 2023 Bertificate This is to certify that Kale Rasanna Mahamidyalaya , Nagpur. Kaudi Mauchannao and placed SKIT participated in at "YUVARANG-2023" an Inter-Collegiate Youth Festival organized by Director, Students' Development Department, Rashtrasant Tukadoji Maharaj Nagpur University, Nagpur from 08-10 March 2023 at Gurunanak Bhavan, Ambazari Road, Nagpur Dr. Subliash Chaudhart Wice-Chancellor mt Tukadoji Maharat Nagjur Universi UZ See Rashtrasant Tukadoji Maharaj Nagpur University, Nagpur **Inter-Collegiate Youth Festival** 08 - 10 March 2023 lertilical, This is to certify that Manisha Mechram Mahawidyalaya, Nagpur Manoharrao Kamdi ..... and placed at "YUVARANG-2023" a