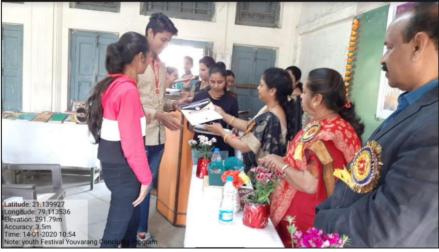

Accredited by NAAC, Bangalore (ARTS & COMMERCE) JUNIOR & SENIOR COLLEGE Chitanvispura, Mahal, Nagpur- 440032 27 2761879 Principal Resi.: 9765800011 Email : manoharraokamdi@gmail.com

Ref. No.

Date :

Name of the programme: YUVARANG, Inter-collegiate competition. Date: 9<sup>th</sup> January to 14 January 2020 No. of participants: 50

On the Valedictory Programme, the Principal of the college, Dr. Usha Sakure gave a brief summary of Youth festival and addressed the gathering. The Chief Guest of the programme was Dr. Urmila Dabir, Principal, Rajkumar Kewalramani Kanya Mahavidyalaya, Nagpur and Board of Studies, English, RTMNU, Nagpur. Dr. Ganreddiwar, Co-ordinator of MKM graced the occasion and a chairperson.