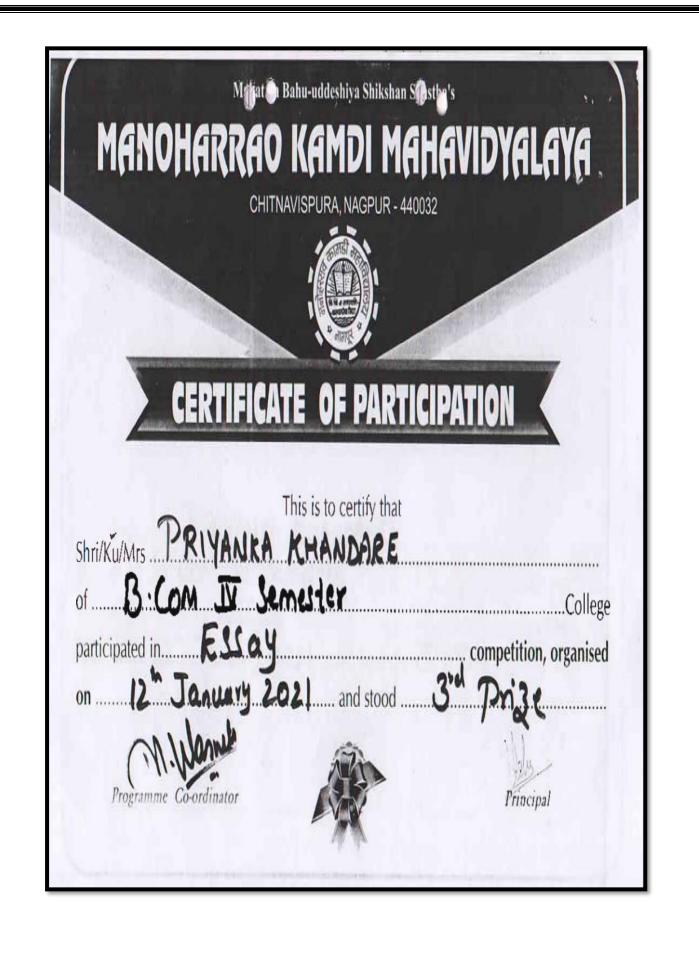

mination by his Luna. As his deep gratitude and reverence for his brunu made him travel all the jour directions for the diffusion of his Guro's techings. Swamiji when the hearts of creryone O by by his incredible speech at chicago addressing the audience as "sisters and Borthers" of America. C

OPARE\_G Others Gareat Works by Swami Vivekananda and Romknishna Mission' Was a Singn of Hund Bhakti his sacrifice, austority and Service the poor and the down tradden people India. He plas also a founder of Belut Matt. He spread the message of divinity and the true aime of Scriptures. This Great patriotic Mone of the Mother Forth J This took his last breath on ut July 2902 of Belux Moth. Thus lale celebrote his Autoron Dives 12th Jonuary, as the National youth Day With great zeal and. enthusiasm.



## **ACADEMIC SESSION 2021-22**



Mahatma Bahuddeshiya Shikshan Sanstha's Manoharrao Kamdi Mahavidyalaya Accredited by NAAC, Bangalore (ARTS & COMMERCE) JUNIOR & SENIOR COLLEGE

Chitanvispura, Mahal, Nagpur- 440032 2 2761879 Principal Resi.: 9765800011 Email : manoharraokamdi@gmail.com

Ref. No.

Date :

## Name of the programme: Book Review Competition Date: 19/06/2021

## **Report on Book Review Competition organized on World Reading Day**

With the view to inculcate reading habit among the students and to encourage the culture of reading, Manoharrao Kamdi Mahavidyalaya organized a Book Review Competition under Student Development Cell of IQAC on the occasion of World Reading Day on 19<sup>th</sup> June 2021 at 11.00 a.m. to 1.00 p.m. through You Tube Platform. This program was conduc