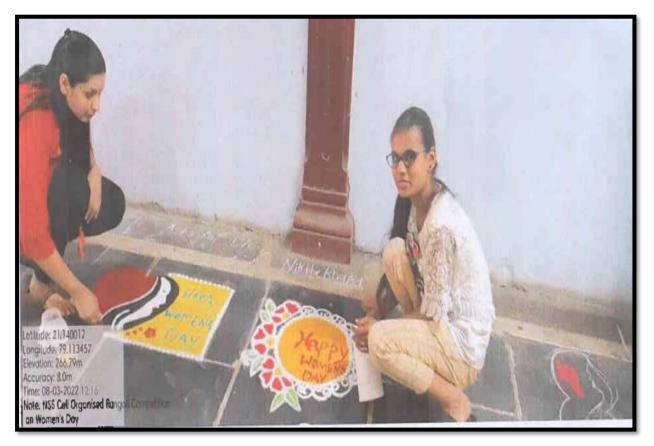

First prize winner in Rangoli Making competition is Shwetali Ruhikar from Rabindranath Tagore College. Second prize winner in Rangoli Making competition is Chitra Barapatre from MKM.

First prize winner in Flower Decoration competition is Kyati Lakhwani from Ushaben Thakar college. Second prize winner in Flower Decoration competition is Laxmi Thakare from Rabhindrnath Tagore College. Vote of thanks was proposed by Prof. Meenakshi Wasnik. A satisfactory response was received from the students feedback forms which itself shows that this program received a grand success.