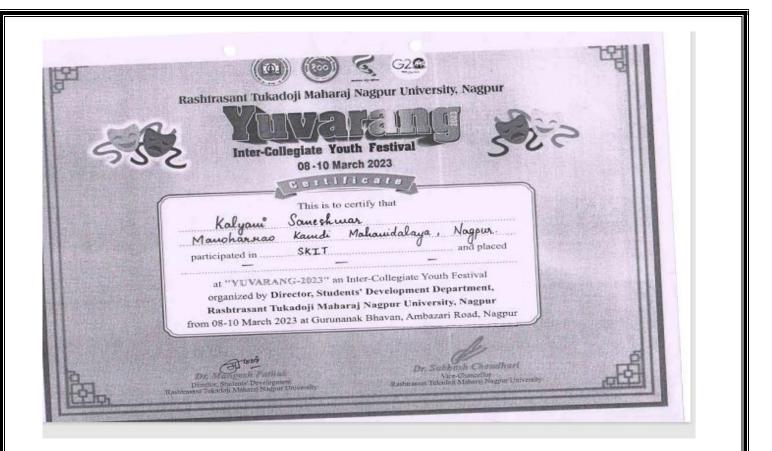

University, Nagpur from 08-10 March 2023 at Gurunanak Bhavan, Ambazari Road, Nagpur Dr. Subliash Chaudhart Wice-Chancellor mt Tukadoji Maharat Nagjur Universi UZ See Rashtrasant Tukadoji Maharaj Nagpur University, Nagpur **Inter-Collegiate Youth Festival** 08 - 10 March 2023 lertilical, This is to certify that Manisha Mechram Mahawidyalaya, Nagpur Manoharrao Kamdi ..... and placed at "YUVARANG-2023" an Inter-Collegiate Youth Festival organized by Director, Students' Development Department, Rashtrasant Tukadoji Maharaj Nagpur University, Nagpur from 08-10 March 2023 at Gurunanak Bhavan, Ambazari Road, Nagpur Dr. Marageeth Pathiak Director Studente Development Rafitrasent Tukadeji Maharaj Nagrar University Dr. Subhash Chandhari Nice-Chancellor Rashtraseer Tukadoji Maharaj Nagpur University



| ~  | Rashtrasant Tukadoji Maharaj Nagpur University, Nagpur                                                             |
|----|--------------------------------------------------------------------------------------------------------------------|
| 55 | Inter-Collegiate Youth Festival                                                                                    |
|    | 08-10 March 2023                                                                                                   |
|    | This is to certify that                                                                                            |
|    | Samiksha Palsapure<br>Manoharsao Kaudi Maharidyalaya Nagpur.                                                       |
|    | participated inSKIT and placed