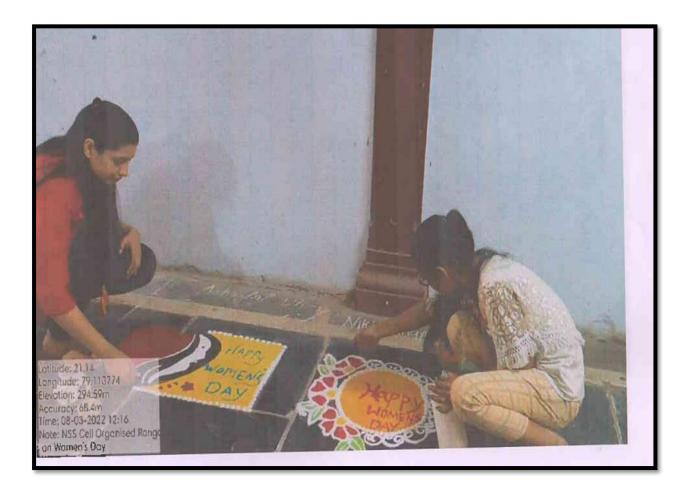

First prize winner in Rangoli Making competition is Shwetali Ruhikar from Rabindranath Tagore College. Second prize winner in Rangoli Making competition is Chitra Barapatre from MKM.

First prize winner in Flower Decoration competition is Kyati Lakhwani from Ushaben Thakar college. Second prize winner in Flower Decoration competition is Laxmi Thakare from Rabhindrnath Tagore College. Vote of thanks was proposed by Prof. Meenakshi Wasnik. A satisfactory response was received from the students feedback forms which itself shows that this program received a grand success.