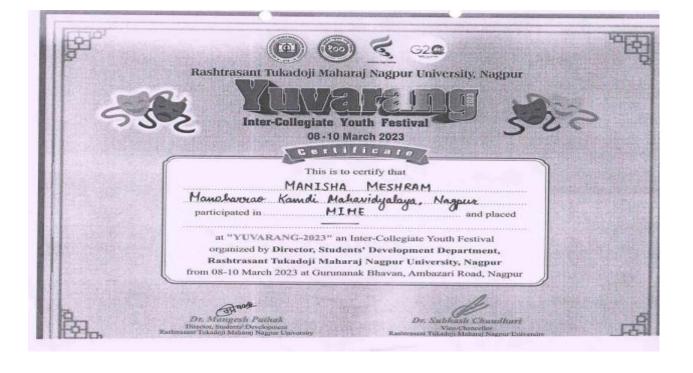

|
|    | Samiksha Palsapure<br>Manoharsao Kaudi Maharidyalaya Nagpur.                                                       |
|    | participated inSKIT and placed                                                                                     |
|    | at "YUVARANG-2023" an Inter-Collegiate Youth Festival                                                              |
|    | organized by Director, Students' Development Department,<br>Rashtrasant Tukadoji Maharaj Nagpur University, Nagpur |
|    | from 08-10 March 2023 at Gurunanak Bhavan, Ambazari Road, Nagpur                                                   |
|    | A CONTRACT OF    |
| a  | Dr. Mangeste Pathak                                                                                                |