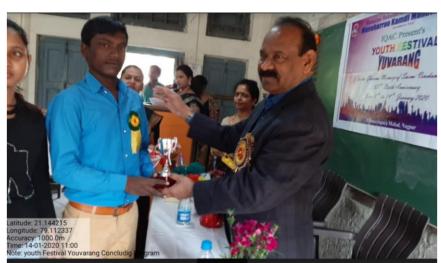

Accredited by NAAC, Bangalore (ARTS & COMMERCE) JUNIOR & SENIOR COLLEGE Chitanvispura, Mahal, Nagpur- 440032 27 2761879 Principal Resi.: 9765800011 Email : manoharraokamdi@gmail.com

Ref. No.

Date :

Name of the programme: YUVARANG, Inter-collegiate competition. Date: 9<sup>th</sup> January to 14 January 2020 No. of participants: 50

### **REPORT ON YUVARANG**

Swami Vivekananda exhorted the youth to be strong and fearless, kind and benevolent, strictly moral and of high character. He desired them to possess "muscles of iron and nerves of steel, inside which dwells a mind of the same material. Swami Vivekananda rightly realized education as the manifestation of the perfection already in man. Rightly, for him, the real education is that which enables one to stand on his own feet. He says that the youth of India have great creative energy with the positive potential to take them to spiritual heights.

Keeping his idols in view, the action plan of this event received a positive and enthusiastic response from the vibrant students coming from various colleges. The six enthusiastic days of Youth Festival starting from 9<sup>th</sup> January to 14 January 2020 have been successfully celebrated with the support of the brilliant students participation from around 13 different colleges which includes Kamla Nehru Mahavidhylaya, Dayanand Arya Kanya Mahavidhyalay, SBCT College, Shrimati Binzani Mahavidhyalaya, S.B. Jain College, Ambedkar College, Usha Ben Thakar College, Sewadal Mahila Mahavidhyalaya, VMV College, Bar. Sheshrao Wankhede College, Rabindranath Tagore, Raisoni College and Manoharrao Kamdi Mahavidhyalay.

On the Valedictory Programme, the Principal of the college, Dr. Usha Sakure gave a brief summary of Youth festival and addressed the gathering. The Chief Guest of the programme was Dr. Urmila Dabir, Principal, Rajkumar Kewalramani Kanya Mahavidyalaya, Nagpur and Board of Studies, English, RTMNU, Nagpur. Dr. Ganreddiwar, Co-ordinator of MKM graced the occasion and a chairperson.