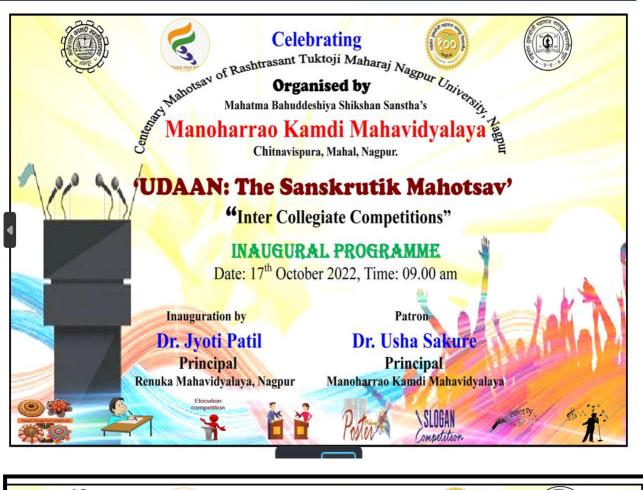

etitions. Size of Poster: Full or Half Size Drawing Sheet Last Date of Submission of Name for the Entry: 16<sup>th</sup> October 2022 Name of the Participant, Address, & Mobile Number should be written clearly on the backside of the Poster. Individual Prizes: - First, Second, Third. Last Date of Submission: - 16th October 2022 Programme In-charge: Seema Patil 9881031348 Slogan Competition Theme: 'Educational Advances to make Incredible India'. 'अत्वत्वत्रय भगरत बनवणःपगसगठी श्रौक्षणक एगतती',/'अत्वत्वत्रय भगरत बनगने के त्वए श्वेक्षरणक प्रगतत'। Individual Prizes: - First, Second, Third. Size of Slogan on Poster: Full or Half Size Drawing Sheet Name of the Participant, Address, & Mobile Number should be written clearly on the backside of the Poster. Last Date of Submission: - 16 October 2022





P Off. : 2633233, 2631353 ।। ओ३म् ।। E-mail: eryawani.ngp@gmail.com website : www.dakmnagpur.in 10 दयानन्द आर्य कन्या मह COS आर्य विद्या सभा द्वारा संचालित (Regd. under Societies Act. XXI) जरीपटका, नागपुर - ४४० ०१ दिनाक क्रमांक To, The Principal ManoharraoKamdiMahavidyalaya Chitnavispura Mahal Nagpur Sif, I am pleased to send the names of the participants from our college for various competitions mentioned below. Sr. No Competition Name of Participants 1 Rangoli Competition Ker khush K. Turukmane. Kur Khurti K. Turukmene Kur Prechi V. Janbhulkan Kur Samraen Qureshi 2 Eassy Competition **Elocution Competition** 3 Ku Shifa Rayson Ku Konal Ohouhan 4 **Debate Competition** 5 Poster Competition Ker Konst Suppose Khaponde. 6 Slogan Competition Ker Khurnik Turukmane 7 Poetry Competition Ku Kh