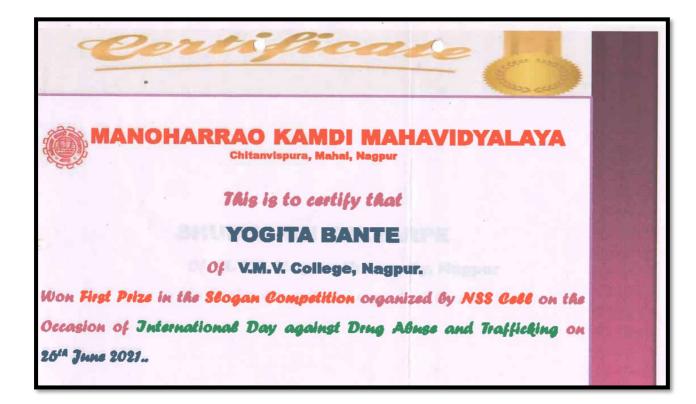

programme successful.



### **Rules for Slogan and Poster making competition:**

- Fill the Google Registration form and upload your poster or slogan in picture form.
- Slogans and Posters are invited on the topic on "stop drugs"
- Poster can be painted with any paints and pestel colors
- Slogan should be written in two to four lines.
- Atleast two participants from each college can register their names in this competition.
- Last day of Submission: 29<sup>th</sup> June 2021.
- Frist Prize 500 Rs. Cash Prize. (would be sent through Phone Pay) to the winners.
- Judge's decision would be final based on the creative thoughts and new concept.
- Certificates would be generated to all students for their participation in this competition.

Co-ordinator: Dr. Nayana Devani Mob.: 9960695646













Accredited by NAAC, Bangalore (ARTS & COMMERCE) JUNIOR & SENIOR COLLEGE Chitanvispura, Mahal, Nagpur- 440032 2761879 Principal Resi.: 9765800011 Email : manoharraokamdi@gmail.com

Ref. No.

Date :

Name of the programme: Intercollegiate Powerpoint Competition on Fort in India Judge: Dr.Sanajay Thawale Date: 04/08/2021

## Report on Intercollegiate Power Point Competition on Forts in India.

With an objective to promote awareness of ancient Historical Forts of India, Department of History organised an online Inter-collegiate Power Point Presentation Competition on 04/08/2021 at 11.00 a.m. through YouTube Platform. Registration was done through Google forms. The programme started with the keynote speech of Dr. Usha Sakure, Principal of the college. Dr. Sanjay Thawale, Dept. of History,