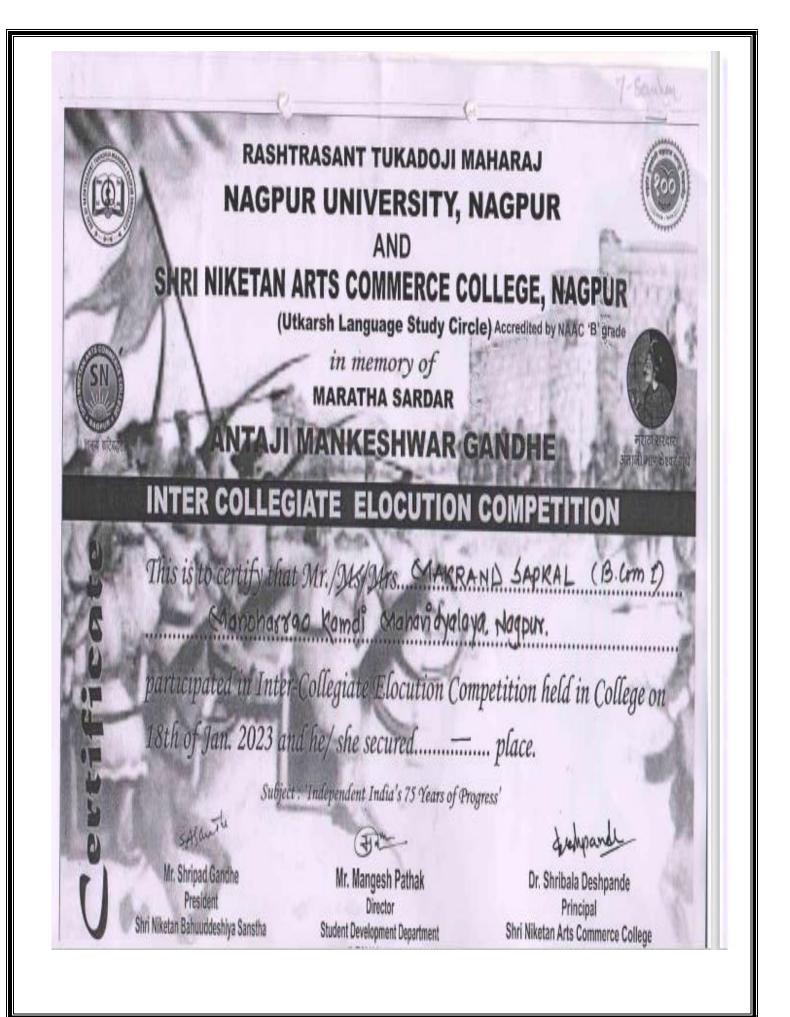

dly acknowledge the receipt.

Thanking You,

Yours faithfully

PRINCIPAL Manoharroo Kanadi ti di midyalaya Chitnavlapure, Auttal, NAGPUR.



Prizes:

| Senior college - | First Prize - Rs 2000   |
|------------------|-------------------------|
|                  | Second Prize - Rs 1500/ |
|                  | Third Prize - Rs 1000/  |
| Junior College - | First Prize - Rs 1500/  |
|                  | Second Prize- Rs 1000/  |

Note:

- Participation certificate for all the participants.
- All the participants should carry their college I- Card.
- The decision of the judges will be final

Registration Link: https://forms.gle/L9S1WeLJxVRBAgTq5

Coordinators

Dr. Małokar- 9850303460 Mr. Gawali – 9763977028 Dr. Joshi- 9850395306

derafipen

Principal SHRINKETAN ARTS OWNERCE COLLEGE, NAGPUR





(UL)

#### RTMNU/DSD/709

100

वान्यमें प्रायाणं विभागप्रमुख

गर्भ मलग्मेतः संवालीत् संसालिप्रालयं व पान्युल्य विभाव

स्टब्स इक्टेजी महलाज जापूर विद्याचीत, तण्डू

विषय - अगन्त सलविज्ञान्त्रवीच स्टब्स्ट्रीया नाप्स स्टान्स्य प्रवास २०२३' जनाम ८.व २० साले २२२३

जन्मात्यक, वैक्रणकी विकास विकासमय विकास सालकी आज सहावित्याच्यांव मुलक महोत्याव '**युवारंग२०२३'** ये आगोजव माः महोदय/महोदयाः तिमाल अने १० मार्थ २०२३ वर्षत्र करण्यान मेन आह. या महारमध्यात मधान, नगा, भारक, माहित्य व त्योलन कला विभायसभी विभोधनाज्यम स्वयी ग्रामा॰ आजन अग्रमास वित्रत आहे तो आपण भाषात्य महाविम्यानेस, विभायतुष स malwish বিশ্বাধী ৰ উল্লেখিনাতা নিৰম্ কৰৰ নীৰল আহাতিকা প্ৰাৰ্থত বনাগ লাইই বাই Piolonna-D কাই -१ मार्च २०२३ प्रांत संचालक, विदायों विकास विभाग, गणानी रिजाला महारात उल्लामकीय क्षेत्रा, तंत्रहनाव মানি মান্য বাল্যা- ৫৫০