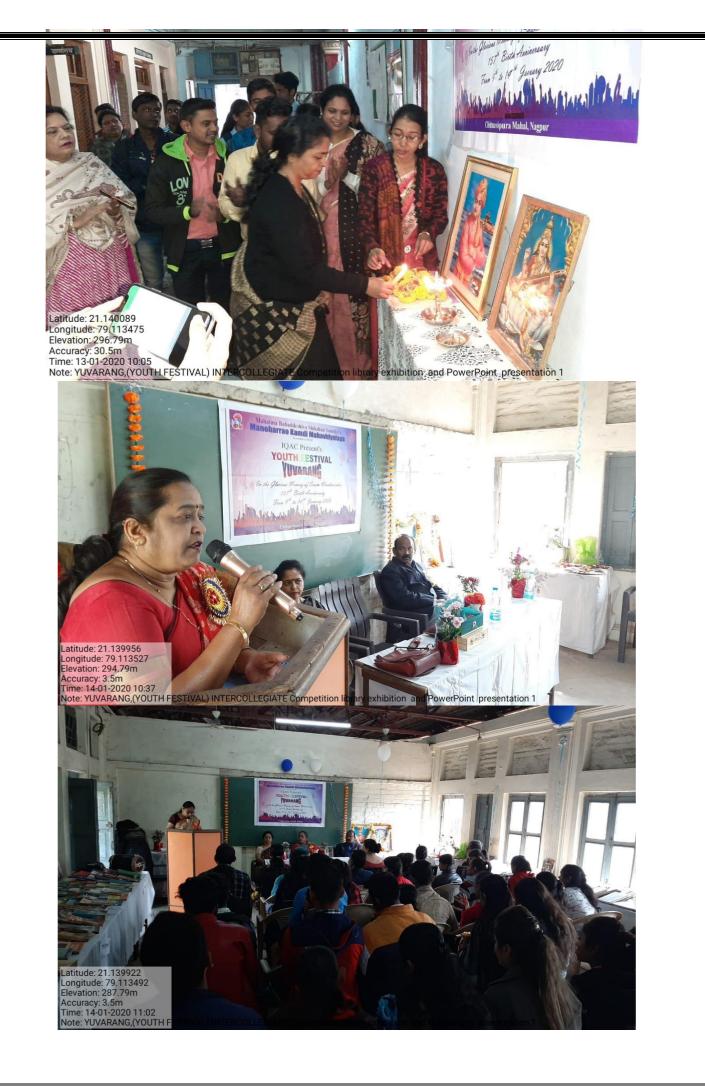

Accredited by NAAC, Bangalore (ARTS & COMMERCE) JUNIOR & SENIOR COLLEGE Chitanvispura, Mahal, Nagpur- 440032 27 2761879 Principal Resi.: 9765800011 Email : manoharraokamdi@gmail.com

Ref. No.

Date :

Name of the programme: YUVARANG, Inter-collegiate competition. Date: 9<sup>th</sup> January to 14 January 2020 No. of participants: 50

### **REPORT ON YUVARANG**

Swami Vivekananda exhorted the youth to be strong and fearless, kind and benevolent, strictly moral and of high character. He desired them to possess "muscles of iron and nerves of steel, inside which dwells a mind of the same material. Swami Vivekananda rightly realized education as the manifestation of the perfection already in man. Rightly, for him, the real education is that which enables one to stand on his own feet. He says that the youth of India have great creative energy with the positive potential to take them to spiritual heights.

Keeping his idols in view, the action plan of this event received a positive and enthusiastic response from the vibrant students coming from various colleges. The six enthusiastic days of Youth Festival starting from 9<sup>th</sup> January to 14 January 2020 have been successfully celebrated with the support of the brilliant students participation from around 13 different colleges which includes Kamla Nehru Mahavidhylaya, Dayanand Arya Kanya Mahavidhyalay, SBCT College, Shrimati Binzani Mahavidhyalaya, S.B. Jain College, Ambedkar College, Usha Ben Thakar College, Sewadal Mahila Mahavidhyalaya, VMV College, Bar. Sheshrao Wankhede College, Rabindranath Tagore, Raisoni College and Manoharrao Kamdi Mahavidhyalay.

The agenda of the youth festival covers a wide range of events including cultural events like flower decoration, Mehendi competition and Rangoli competition, Athletic events like Chess, Carrom, Running Race, Skipping and Shot put. Also Powerpoint Presentation competition was organized to enhance the exposure towards ICT exposure and book Exhibition to create reading aptitude for students has been the special focus to add special appeal of the this youth festival.

On the Valedictory Programme, the Principal of the college, Dr. Usha Sakure gave a brief summary of Youth festival and addressed the gathering. The Chief Guest of the programme was Dr. Urmila Dabir, Principal, Rajkumar Kewalramani Kanya Mahavidyalaya, Nagpur and Board of Studies, English, RTMNU, Nagpur. Dr. Ganreddiwar, Co-ordinator of MKM graced the occasion and a chairperson.