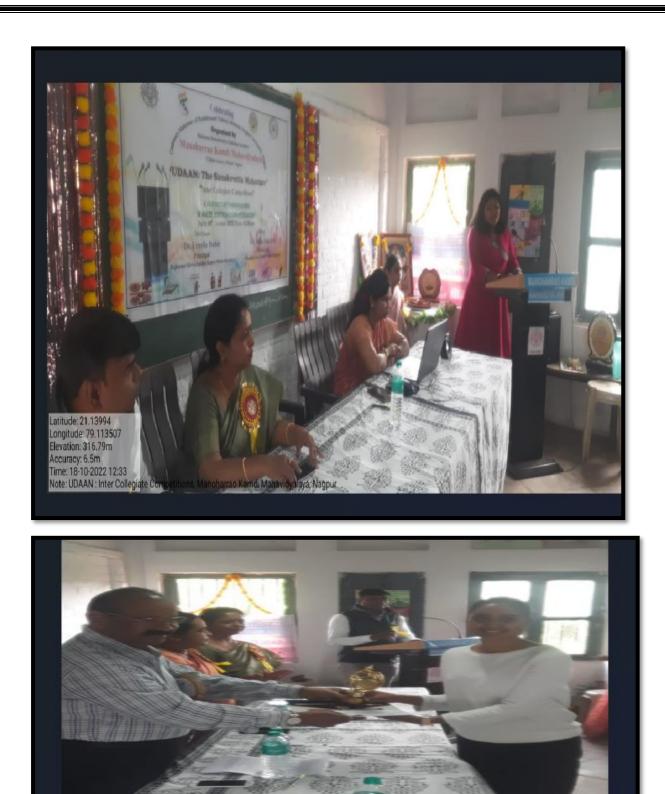

Accredited by NAAC, Bangalore (ARTS & COMMERCE) JUNIOR & SENIOR COLLEGE Chitanvispura, Mahal, Nagpur- 440032 27 2761879 Principal Resi.: 9765800011 Email : manoharraokamdi@gmail.com

Ref. No.

Date :

Name of the programme: YUVARANG, Inter-collegiate competition. Date: 9<sup>th</sup> January to 14 January 2020 No. of participants: 50

### **REPORT ON YUVARANG**

Swami Vivekananda exhorted the youth to be strong and fearless, kind and benevolent, strictly moral and of high character. He desired them to possess "muscles of iron and nerves of steel, inside which dwells a mind of the same material. Swami Vivekananda rightly realized education as the manifestation of the perfection already in man. Rightly, for him, the real education is that which enables one to stand on his own feet. He says that the youth of India have great creative energy with the positive potential to take them to spiritual heights.

Keeping his idols in view, the action plan of this event received a positive and enthusiastic response from the vibrant students coming from various colleges. The six enthusiastic days of Youth Festival starting from 9<sup>th</sup> January to 14 January 2020 have been successfully celebrated with the support of the brilliant students participation from around 13 different colleges which includes Kamla Nehru Mahavidhylaya, Dayanand Arya Kanya Mahavidhyalay, SBCT College, Shrimati Binzani Mahavidhyalaya, S.B. Jain College, Ambedkar College, Usha Ben Thakar College, Sewadal Mahila Mahavidhyalaya, VMV College, Bar. Sheshrao Wankhede College, Rabindranath Tagore, Raisoni College and Manoharrao Kamdi Mahavidhyalay.

On the Valedictory Programme, the Principal of the college, Dr. Usha Sakure gave a brief summary of Youth festival and addressed the gathering. The Chief Guest of the programme was Dr. Urmila Dabir, Principal, Rajkumar Kewalramani Kanya Mahavidyalaya, Nagpur and Board of Studies, English, RTMNU, Nagpur. Dr. Ganreddiwar, Co-ordinator of MKM graced the occasion and a chairperson.