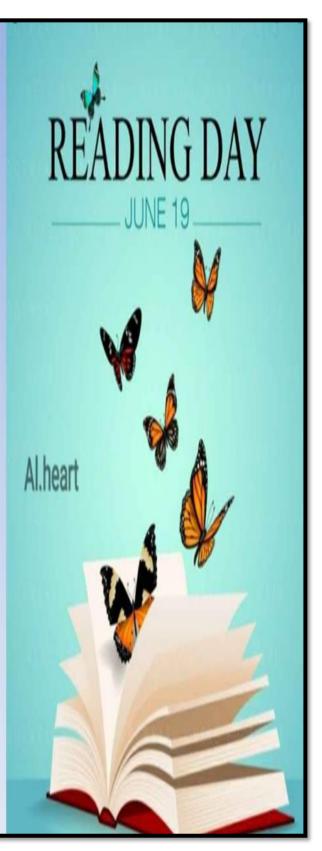

ING PRINCIPAL tanoharrao Kamdi Mahavidyalaya Chitanvispura, Mahal, NAGPUR.

With a view to inculcate reading habit among students and to encourage the culture of reading,

Manoharro Kamdi Mahavidyalay, Nagpur

is organizing an Online Book Review Competition under

## Student Development Cell of IQAC

in the memory of 26<sup>th</sup> edition of National Reading Day, a day dedicated to Puthuvayil Narayana Panicker and his efforts to establish libraries in his home state.

> ---Date of the Competition: 19<sup>th</sup> June 2021--time: 11.00 a.m. ----Platform: Youtube Live---

## Principal Dr. Usha Sakure

Co-ordinator Dr. Meenakshi Wasnik

## Organizing Secretarries:

Dr. Yamuna Rewatkar, Dr. Nayana Devani, Prof. Sachin Chapke, Dr. Kavita Lute, Prof. Arvind Dhanvijay, Prof. Shubhangi Aware.





Accredited by NAAC, Bangalore (ARTS & COMMERCE) JUNIOR & SENIOR COLLEGE Chitanvispura, Mahal, Nagpur- 440032 2761879 Principal Rest.: 976580001 Email : mancharraekamdi@gmail.com

Date :

Rot, No.

To, The Principal, Dayanand Arya Kanya Mahavidyalaya, Nagpur

Sub. : An Online Inter Collegiate Book-Review Competition 2020-2021 on 19th June 2021.

Dear Sir/Madam,

With a view to inculcate reading habit among students and to encourage the culture of reading, IQAC of Student Development Cell is organizing an Online Book Review Competition in the memory of 26<sup>th</sup> edition of National Reading Day, a day dedicated to Puthuvayil Narayana Panicker and his efforts to establish libraries in his home state.

We cordially invite your students to participate in the above mentioned competition