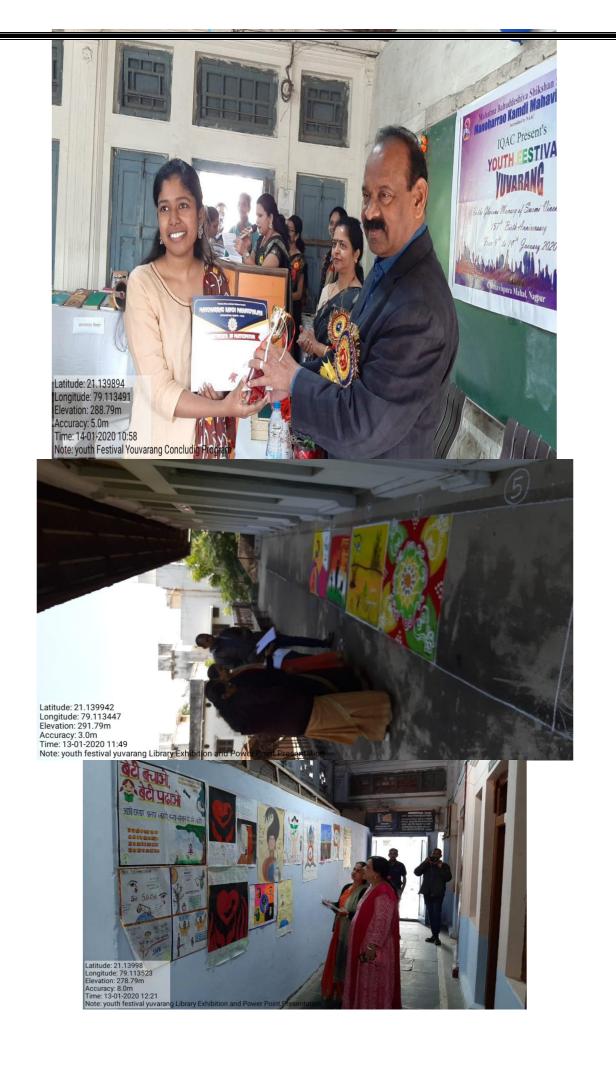

The agenda of the youth festival covers a wide range of events including cultural events like flower decoration, Mehendi competition and Rangoli competition, Athletic events like Chess, Carrom, Running Race, Skipping and Shot put. Also Powerpoint Presentation competition was organized to enhance the exposure towards ICT exposure and book Exhibition to create reading aptitude for students has been the special focus to add special appeal of the this youth festival.

The chess competition has been conducted under the supervision of Mr. Sushant. The Carrom Board competition has been conducted under the supervision of Dr. Sujata Randir. The Running Race and Skipping Race competition has been conducted under the supervision of Dr. Nayana Dewani. The shot put competition has been conducted under the supervision of Prof. Arvind Dhanvijay. The Mehendi Making competition has been conducted under the supervision of Dr. Meenakshi Wasnik. The flower decoration and Rangoli competition has been conducted under the supervision of Prof. Kavita Lute Maam. The Essay Competition has been conducted under the supervision of Prof. Shubhangi Aware Maam. The Slogan Competition has been conducted under the supervision of Dr. Yamuna Rewatkar. The Power Point Presentation competition has been conducted under the supervision of Prof. Chapke and Prof. Dhanvijay Sir. The Book Exhibition has been conducted by Prf. Chapke Sir.