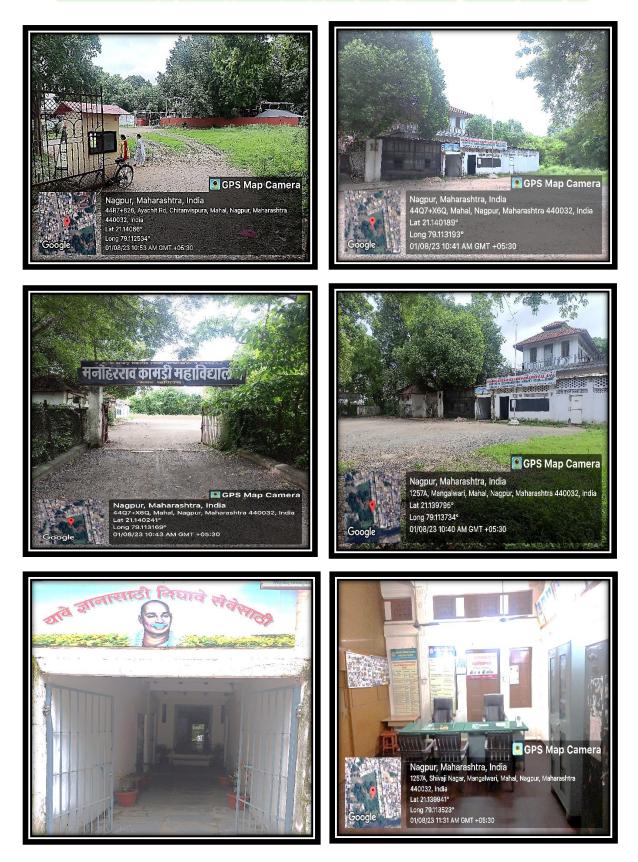

ium admeasuring ..... sq. ft. area. It is employed for organizing seminars, conferences, workshops, and various cultural programs. It is equipped with Projector and sound system. The college annually holds intercollegiate programmes in this auditorium.

Sports room

NSS Room

Library

Cultural Activities: Cultural activities are conducted in Multi-Purpose Auditorium with an LCD projector and sound system.

Health and Hygiene: Frist aid facilities with a medical kit

Playground- The college has a vast playground where all the inter collegiate sports meet Yuvarang are conducted every year.



PRINCIPAL Manoharreo Kamdi Mahavidyalaya Chitnavispura, Mahal, NAGPUR.

## MOHARRAO KAMDI MAHAVIDYALAYA MAHAL NAGPUR SSR-2018-19 to 2022-23

#### MANOHARRAO KAMDI MAHAVIDYALAY ECO FRINDLY GREEN COMPUS



## MOHARRAO KAMDI MAHAVIDYALAYA MAHAL NAGPUR SSR-2018-19 to 2022-23







# MOHARRAO KAMDI MAHAVIDYALAYA MAHAL NAGPUR SSR-2018-19 to 2022-23