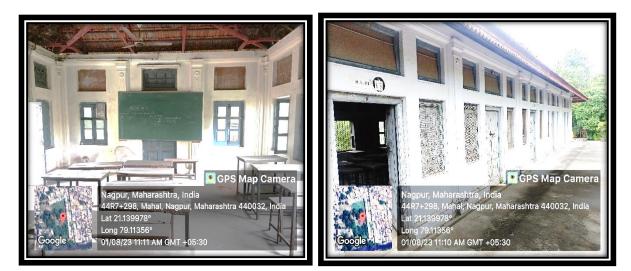

Ref. No.

Date :

| No | Particulars of facilities | Existing Facility<br>Area in Sqf | Unit numbers | Augmentation in<br>Current Year |
|----|---------------------------|----------------------------------|--------------|---------------------------------|
|    | Campus Area               | 6,074 Sq. Ft.                    | 01           |                                 |
| 1  | Principal Chambers        | 20' x 15' ( 300 Sq. Ft)          | 01           |                                 |
| 2  | Main Office               | 45' x 20' (900 Sq.ft.)           | 01           |                                 |
| 3  | Staff Room                | 14' x 22 ' ( 308 Sq.ft)          | 01           |                                 |
| 4  | Student Common Room       | 10' x 15' (150 Sq.ft)            | 06           |                                 |
| 5  | Girls Common Room         | 18' x 8' (144 Sq.ft.)            | 01           |                                 |
| 6  | Store Room                | 10' x 10' (100 Sq. ft.)          | 01           |                                 |
| 7  | Toilets                   |                                  | 08           |                                 |
|    | Teaching (Gents)          | 8' x 8' (64 Sq.ft.)              | 01           |                                 |
|    | Teaching (Ladies)         | 8' x 8' (64 Sq.ft.)              | 01           |                                 |
|    | Non Teaching (Ladies)     | 8' x 8' (64 Sq.ft.)              | 01           |                                 |
|    | Student (Boys)            | 8' x 8' (64 Sq.ft.)              | 02           |                                 |
|    |                           | 8' x 8' (64 Sq.ft.)              |              |                                 |
|    | Student (Girls)           | 8' x 8' (64 Sq.ft.)              | 02           |                                 |
|    |                           | 8' x 8' (64 Sq.ft.)              |              |                                 |
| 08 | Classrooms                |                                  | 06           |                                 |
|    | B.A. Part I               | 23' x 26' (598 Sq.ft.)           | 01           |                                 |
|    | B.A. Part II              | 22' X 13' (286 Sq.ft. )          | 01           |                                 |
|    | B.A. Part III             | 19' X 23' (437 Sq.ft. )          | 01           |                                 |

### INDEX

|    | B.Com. Part I  | 24' x 26' (624 Sq. Ft.) | 01 |  |
|----|----------------|-------------------------|----|--|
| -  | B.Com. Part II | 18' X 18' (324 Sq.Ft. ) | 01 |  |
| -  | B.Com Part III | 19' x 16' (304 Sq. Ft.) | 01 |  |
| 09 | Seminar Hall   | 20' x 30' (600 Sq. Ft)  | 01 |  |
| 10 | Sports room    | 10' x 8' (80 Sq. Ft.)   | 01 |  |
|    |                |                         |    |  |