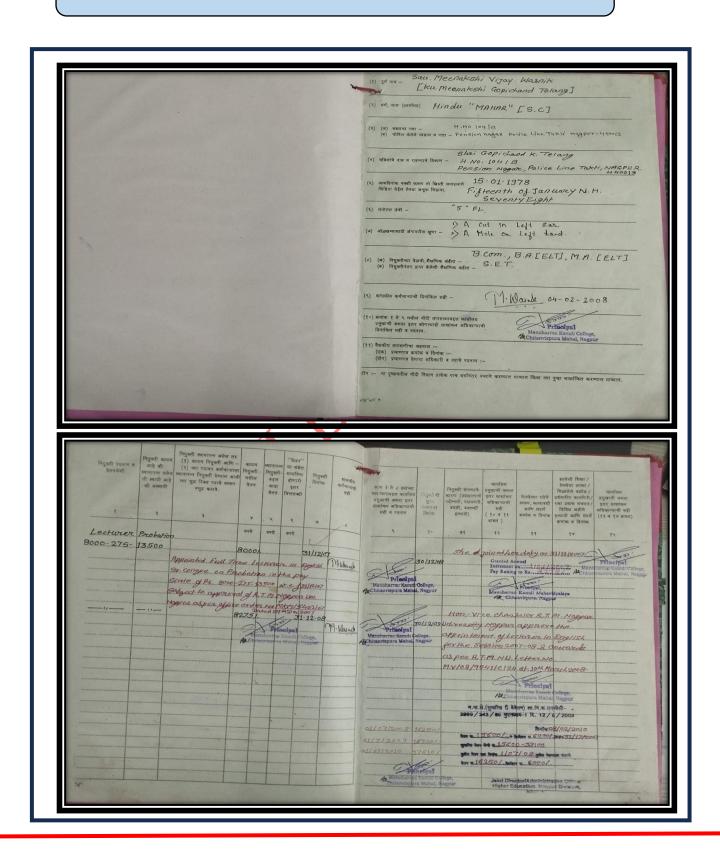

#### MANOHARRAO KAMDI MAHAVIDYALAYA MAHAL NAGPUR SSR-2018-19 to 2022-23

Table - II
Showing the Placement of the Teaching and Non-teaching staff for 2018-19 to 2022-23

| Sr .No | Name of the Teaching and Non-<br>Teaching Staff | Date of<br>Appointment | Due date of I, II,<br>III & IV<br>Placement | Status of the Placement |
|--------|-------------------------------------------------|------------------------|---------------------------------------------|-------------------------|
| 2      | Dr. Usha Sakure (Teaching)                      | 01/07/1989             | 111111                                      | Done                    |
| 2      | Dr. Meenakshi Wasnik (Teaching)                 | 01/01/2007             | I II                                        | Done                    |