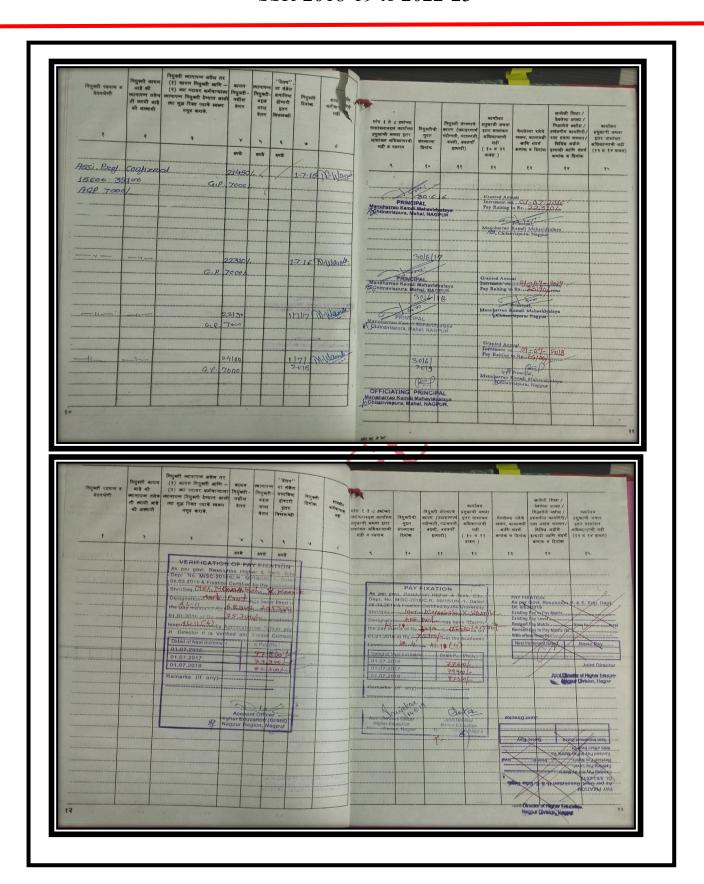

#### **INDEX**

- 1. Table-I Indicating –PBAS Screening Committee of the Institution & Maharashtra Public University Act 2016
- 2. Table II- Showing the Placement of the teaching and Non-teaching staff for 2018-19 to 2022-23
- 3. Service Books indicating Fixation for Placement under CAS
- 4. Group Insurance of the employees
- 6.3.1 The institution has effective welfare measures and Performance Appraisal System for teaching and non-teaching staff.

Table - I

| Sr.no | Contents                           | Links                                          |
|-------|------------------------------------|------------------------------------------------|
| 1.    | Performance Based Appraisal        | https://manoharraokamdi.edu.in/wp-             |
|       | System Screening Committee of the  | content/uploads/2023/08/IQAC-Minutes-2019-20-  |
|       | Institution formed in IQAC Meeting | SCREENING-COMMITTEE.pdf                        |
|       | of                                 |                                                |
| 2.    | The Guidelines of UGC and          | https://manoharraokamdi.edu.in/wp-             |
|       | Maharashtra Public University Act  | content/uploads/2023/08/6.3.1-i-DIRECTIONS.pdf |
|       | 2016 are followed in Performance   |                                                |
|       | Appraisal System for teaching and  |                                                |
|       | non-teaching staff                 |                                                |