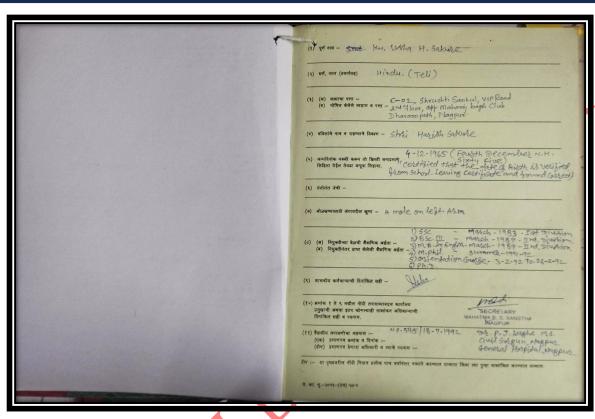

#### MANOHARRAO KAMDI MAHAVIDYALAYA MAHAL NAGPUR SSR-2018-19 to 2022-23

Table - II
Showing the Placement of the Teaching and Non-teaching staff for 2018-19 to 2022-23

| Sr .No | Name of the Teaching and Non-<br>Teaching Staff | Date of<br>Appointment | Due date of I, II,<br>III & IV<br>Placement | Status of the Placement |
|--------|-------------------------------------------------|------------------------|---------------------------------------------|-------------------------|
| 2      | Dr. Usha Sakure (Teaching)                      | 01/07/1989             | 111111                                      | Done                    |
| 2      | Dr. Meenakshi Wasnik (Teaching)                 | 01/01/2007             | I II                                        | Done                    |