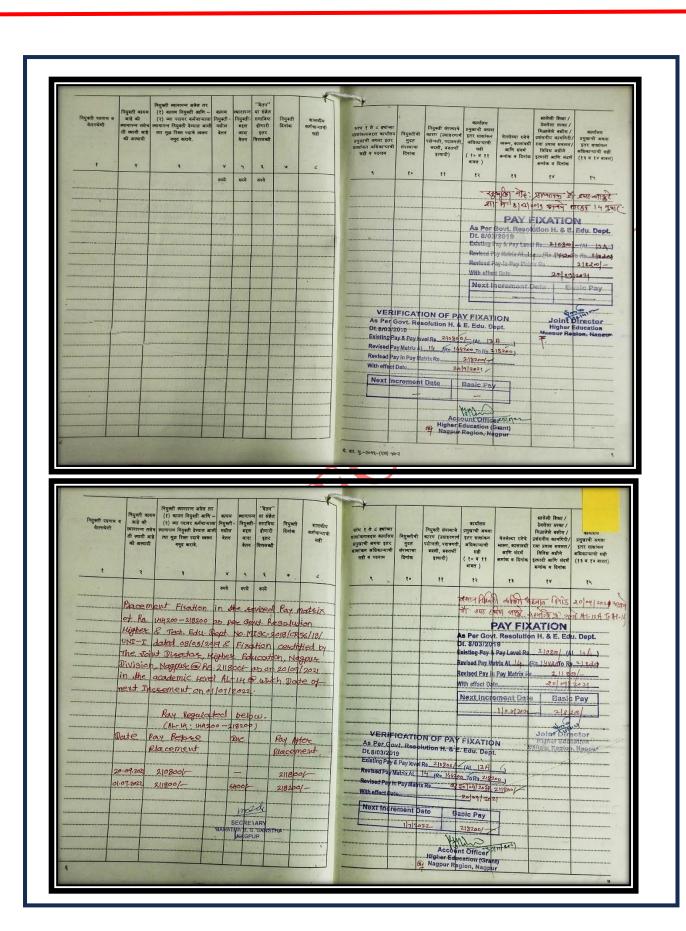

#### MANOHARRAO KAMDI MAHAVIDYALAYA MAHAL NAGPUR SSR-2018-19 to 2022-23

Table - II
Showing the Placement of the Teaching and Non-teaching staff for 2018-19 to 2022-23

| Sr .No | Name of the Teaching and Non-<br>Teaching Staff | Date of<br>Appointment | Due date of I, II,<br>III & IV<br>Placement | Status of the Placement |
|--------|-------------------------------------------------|------------------------|---------------------------------------------|-------------------------|
| 2      | Dr. Usha Sakure (Teaching)                      | 01/07/1989             | 111111                                      | Done                    |
| 2      | Dr. Meenakshi Wasnik (Teaching)                 | 01/01/2007             | I II                                        | Done                    |