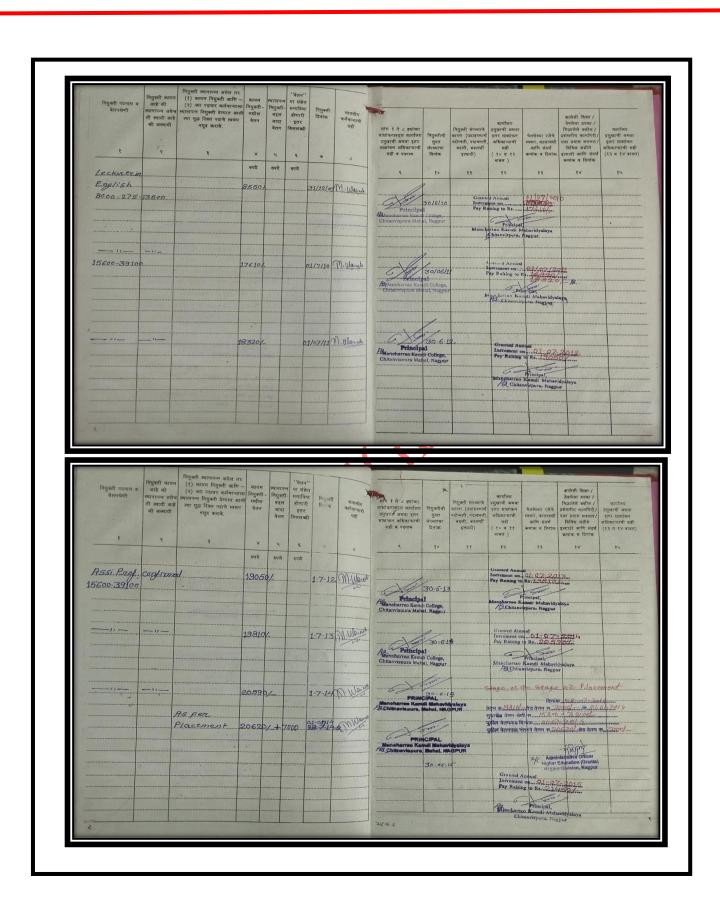

#### MANOHARRAO KAMDI MAHAVIDYALAYA MAHAL NAGPUR SSR-2018-19 to 2022-23

Table - II
Showing the Placement of the Teaching and Non-teaching staff for 2018-19 to 2022-23

| Sr .No | Name of the Teaching and Non-<br>Teaching Staff | Date of<br>Appointment | Due date of I, II,<br>III & IV<br>Placement | Status of the Placement |
|--------|-------------------------------------------------|------------------------|---------------------------------------------|-------------------------|
| 2      | Dr. Usha Sakure (Teaching)                      | 01/07/1989             | 111111                                      | Done                    |
| 2      | Dr. Meenakshi Wasnik (Teaching)                 | 01/01/2007             | I II                                        | Done                    |