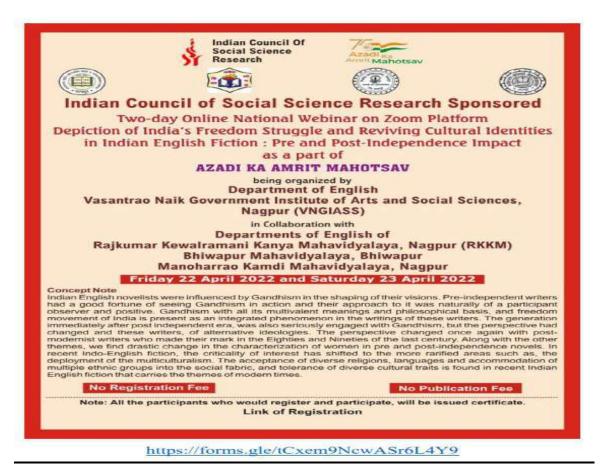

#### Report on Two-day National Webinar on "Depiction of India's Freedom Struggle and Reviving Cultural identities in Indian English Fiction: Pre and Post-Independence Impact as a part of *Azadi ka Amrit Mahotsav*"

The acceptance of diverse religions, Inguages nd accommodation of multiple ethnic groups into the social fabric, and tolerance of diverse cultural traits is found in recent Indian English fiction that carries the themes of modern times. With this concept taken into consideration and to honour the noble literary voyage of *Azadi ka Amrit Mahotsav*, The Indian Council of Social Science Research Sponsored Two-day Online National Webinar on "Depiction of India's Freedom Struggle and Reviving Cultural identities in Indian English Fiction: Pre and Post-Independence Impact as a part of *Azadi ka Amrit Mahotsav*" being organized by Department of English, Vasantrao Naik Government Institute of Arts and Social Scienves, Nagpur (VNGIASS) in collaboration with Deprtments of English of Rajkumar Kewalramani Kanya Mahavidyalaya, Nagpur (RKKM), Bhiwapur Mahavidyalaya, Bhiwapur and Manoharrao Kamdi Mahavidyalya, Nagpur on Friday 22<sup>nd</sup> April 2022 11.15 a.m.