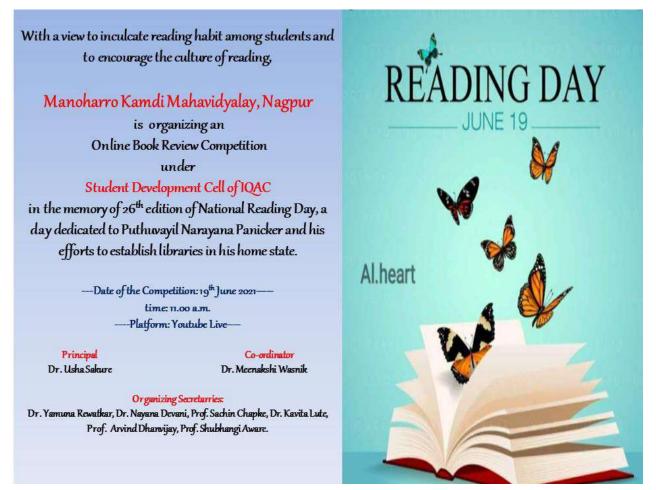

#### **Book Review Competition organized on World Reading Day**

Manoharrao Kamdi Mahavidyalaya organized a Book Review Competition under Student Development Cell of IQAC on the occasion of World Reading Day on 19<sup>th</sup> June 2021 at 11.00 a.m. to 1.00 p.m. through You Tube Platform. This program was conducted in the memory of 26<sup>th</sup> edition of National Reading Day, a day dedicated to Puthuvayil Narayana Panicker and his efforts to establish libraries in his home state.