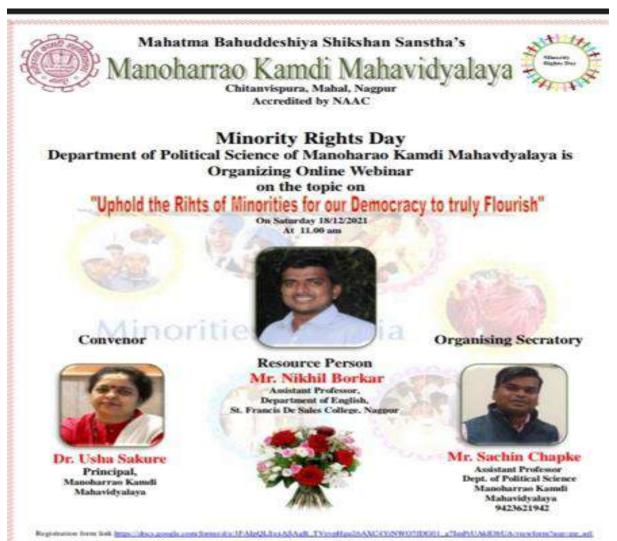

#### Webinar on "Upholding The Rights of Minorities For Our Democracy To Truly Flourish"

IQAC under NSS Cell & Dept. of Political Science of Manoharrao Kamdi Mahavidyalay organized one day Webinar on the topic "Upholding The Rights of Minorities For Our Democracy To Truly Flourish" on 18/12/2021 at 11.00 a.m. through Youtube. Mr. Nikhil Borkar, Assistant Professor (CHB), Dept. of Political Science, St. Francis De Sales College, Nagpur was invited as a resource person.