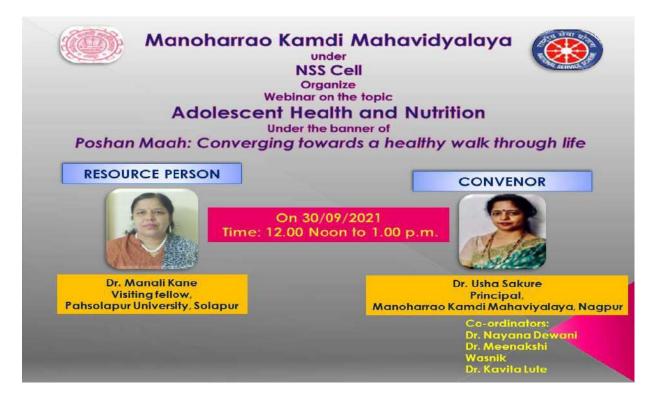

#### WEBINAR ON ADOLESCENT AND NUTRITION HEALTH

Manoharrao Kamdi Mahavidyalaya under NSS Cell conducted Poshan Maah: Converging towards a healthy walk through life. Under this banner, a Webinar was organized on 30<sup>th</sup> September 2021 on the topic "Adolescent and Nutrition Health." Dr. Manali Kane, Visiting Fellow, PAHSOLAPUR Solapur University was invited as a resource person.