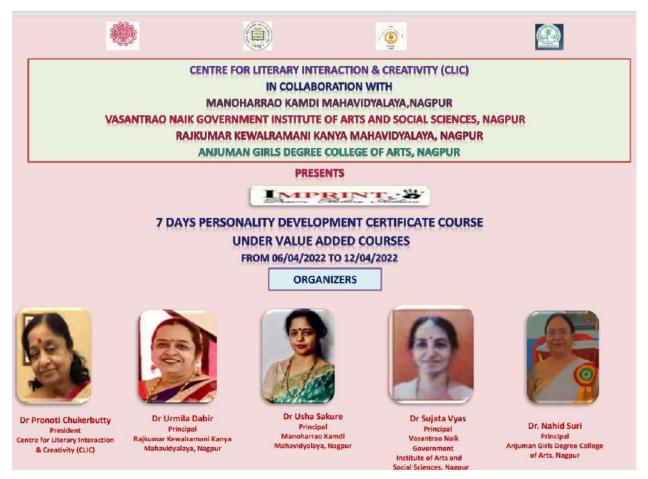

#### 7 days online personality development programme

Centre for Literary Interaction and Creativity, in collaboration with Manoharrao Kamdi Mahavidyalaya, Rajkumar Kewalramani Kanya Mahavidyalaya, Vasantrao Naik Government Institute of Arts and Social Sciences, Anjuman Girls Degree College organized 7 days online Personality Development Programme from 6th April to 11th April 2022 under Value Added Courses which was well received by the students of various colleges under RTM, Nagpur University.