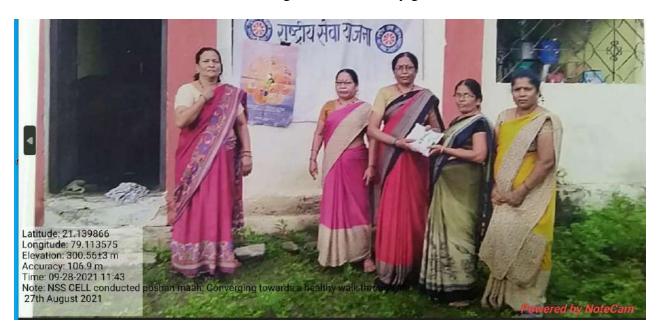

#### Distribution of Nutrition Kits at Anganwadi Kendra, Bhanegaon, Saoner.

For this the NSS Cell visited at Indira Gandhi Anganwadi Kendra, Bhanegaon, Taluka Saoner, District Nagpur. This programme was conducted in the fourth week of "Identification of SAM children and Community kitchen service for them" on 28<sup>th</sup> September 2021 at 11.00 a.m. Nutrition Kits were distributed to the villagers for the healthy growth of the children.

#### Anaemia Camp under NSS Cell

Manoharrao Kamdi Mahavidyalaya under NSS Cell on 27<sup>th</sup> September 2021 conducted Poshan Maah: Converging towards a healthy walk through life. Under this banner, NSS Cell conducted Anaemia camp at general health department Prathmik Arogya Kendra, Taluka Saoner, District Nagpur on fourth week "Identification of SAM children and Community kitchen service for them". Iron supplements were distributed to the village women and children.

#### TREE PLANTATION DRIVE

Manoharrao Kamdi Mahavidyalaya under NSS Cell 30<sup>th</sup> September 2021 conducted Poshan Maah: Converging towards a healthy walk through life. Under this banner, Tree plantation drive was organized. For this the NSS Cell visited at Grampanchayat, Bhanegaon, Taluka Saoner, District Nagpur. NSS Cell planted Saplings of 20 different varieties in the premises and created the plantation awareness for healthy environment.