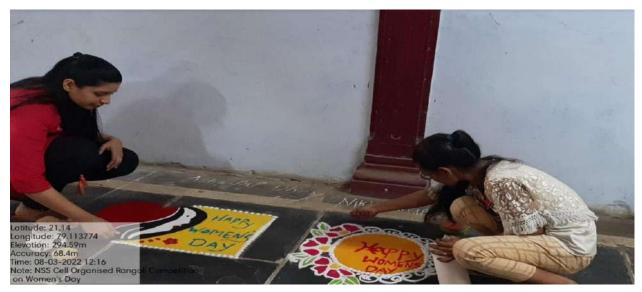

#### **INTER-COLLEGIATE RANGOLI MAKING COMPETITION**

Women Development Cell of IQAC conducted an Intercollegiate Rangoli Making Competition and Poster Making competition was held on 08/03/2022 at college premises. The theme of the topic was "Women Empowerment"