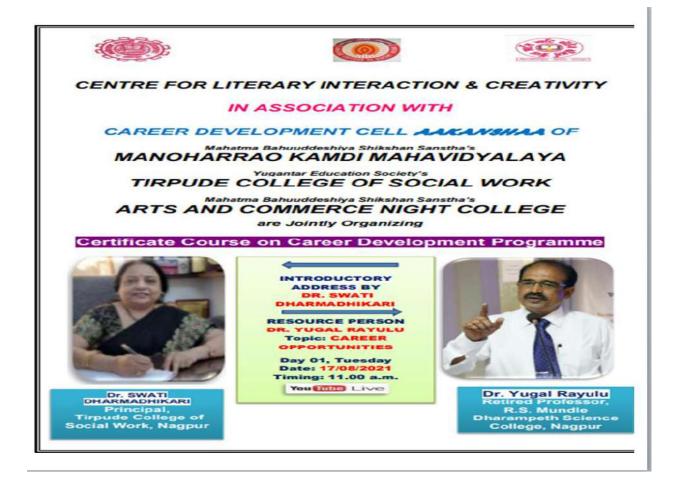

### <u>8 Day online Career Developoment Certificate Course under Career Development Cell,</u> <u>Aakansha</u>

An online 8 Day Career Development Certificate Course *`Aakansha'* was organised under the agies of Manoharrao Kamdi Mahavidyalaya, Nagpur, Tirpude College of Social Works, Nagpur, Arts and Commerce Night College, Nagpur in collaboration with CLIC, Centre for Literary Interaction and Creativity from 17<sup>th</sup> August 2021 to 27<sup>th</sup> August 2021.