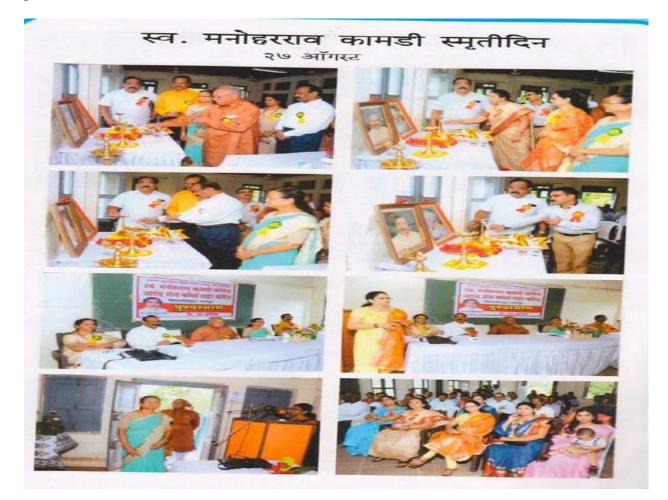

#### Tree Plantation on Foundation Day at 11.00 a.m.

In the glorious memory of Late. Shri Manoharrao Kamdi, Founder of Manoharrao Kamdi Mahavidyalaya NSS Cell of the college organized a Tree Plantation Programme. The Tree plantation programme started at 11.30 a.m. Saplings of 20 different varieties were planted in the premises. 27/08/2021