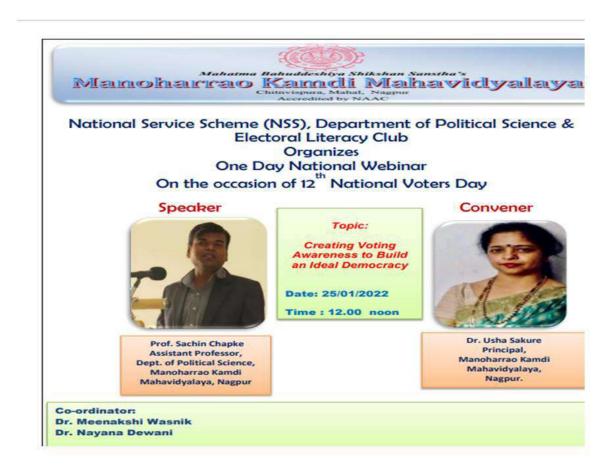

#### **Report on National Voter's Day**

NSS, IQAC and Electoral Literacy Club of Manoharrao Kamdi Mahavidyalaya organized various Inter-collegiate competitions to create Voter's Awareness on the Occasion of National Voters' Day. An Inter-collegiate Essay competition, Drawing/Poster competition and Slogan Competition were organized on 25<sup>th</sup> January 2022. A brochure was sent to various colleges for the entries of the participants. Participants from various districts of the colleges participated in this competition.

#### Report on National Webinar on National Voter's Day

Date :

To motivate voters to exercise their right to vote and to create awareness among the electorates about the importance of voting to build an ideal democracy, National Service Scheme, IQAC and Electoral Literacy Club of Manoharrao Kamdi Mahavidyala, Nagpur on the occasion of 12<sup>th</sup> National Voter's Day organized a National Webinar on the topic" Creating Voting Awareness to Build an Ideal Democracy" on 25/01/2022 at 12.00 noon through Youtube live.