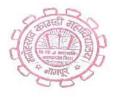

#### **INTER-COLLEGIATE RANGOLI MAKING COMPETITION**

Women Development Cell of IQAC conducted an Intercollegiate Rangoli Making Competition and Poster Making competition was held on 08/03/2022 at college premises. The theme of the topic was "Women Empowerment"

#### **GIRLS FELICITATION ON WOMEN'S DAY**

To Celebrate International Women's Day, a felicitation programme was organized by the Women Development Cell of the college on 8<sup>th</sup> March 2022 at 11.00 a.m. On this occasion, girl students were felicitated by the chief guest for the invaluable contribution in participation and winning in various Inter-collegiate Competitions held throughout the year. Shri Acharya Rajendra Prasad Pachori from Banaras University was invited as a Chief Guest. Dr. Jayant Gangrediwar was the President of the Programme. Dr. Usha Sakure gave her key note address on this occasion.