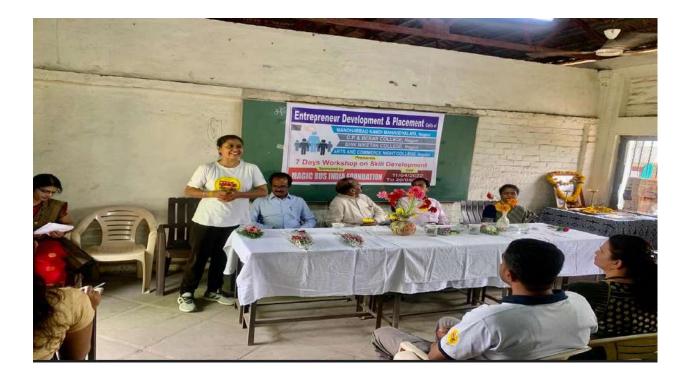

#### 7 days offline Workshop on Skill Development and Placement Meet

To create awareness among students regarding available career options and help them in identifying their career objectives, Entrepreneur Development and Placement Cells of MANOHARRAO KAMDI MAHAVIDYALAYA, Nagpur, Arts and Commerce Night College, Nagpur, Shriniketan College, Nagpur a & C.P. & Berar College, Nagpur organised 7 Days offline workshop on Skill Development and Placement Meet Sponsored by MAGIC BUS INDIA FOUNDATION from 11/04/2022 to 20/04/2022 daily from 8.00 a.m to 10.00 a.m.