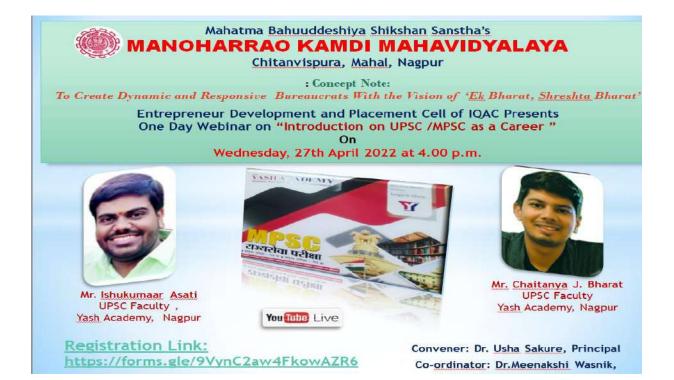

#### The Webinar on "Introduction on UPSC/MPSC as a Career"

In state level and National level service exams, MPSC and UPSC exam is one of the premier civil services exams in India. To create dynamic, responsive bureaucrats with the vision of Ek Bharat, Shreshtra Bharat, through the MPSC AND UPSC services, and to counsel the students to prepare and crack the UPSC and MPSC exams, Entrepreneur Development and Placement Cell of IQAC organized Webinar on 27th April 2022 at 4.00 p.m. Mr. Ishukumaar Asati, UPSC Faculty, Yash Academy and Mr. Chaitanya Bharat, UPSC Faculty, Yash Academy, Nagpur were invited as a resource person to deliver their presentation on the important topic of MPSC and UPSC exam.