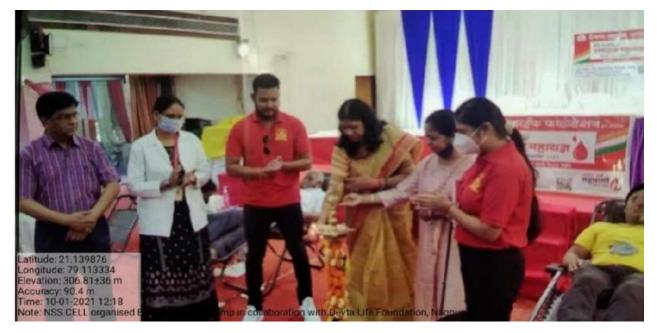

#### **BLOOD DONATION CAMP UNDER NSS CELL**

Devta Life Foundation, Nagpur in association with Manoharrao Kamdi Mahavidyalaya, Nagpur under NSS Cell organised Blood Donation Camp on 1st and 2<sup>nd</sup> October 2021 at Amrut Bhavan, North Ambazari Road, Nagpur. This programme was undertaken around 36 districts for 15 days all over the country. Mrs. Nilima Bawne inaugurated the programme, whereas Dr. Usha Sakure gave the inaugural address. The camp received immense response from the people in the city.