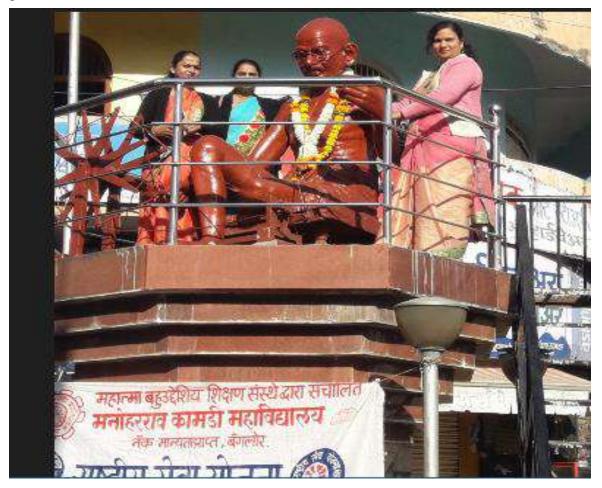

#### **Report on Gandhi Death Anniversary**

NSS Cell of Manoharrao Kamdi Mahavidyalaya organized Gandhi Death Anniversary on 30/01/2022 at 12.30 p.m. in collaboration with the District Corporate Member, Gandhibagh Zone, Hon'ble Smt. Vidya Kanere. The statue of Mahatma Gandhi at Gandhi Chowk was cleaned and garlanded.