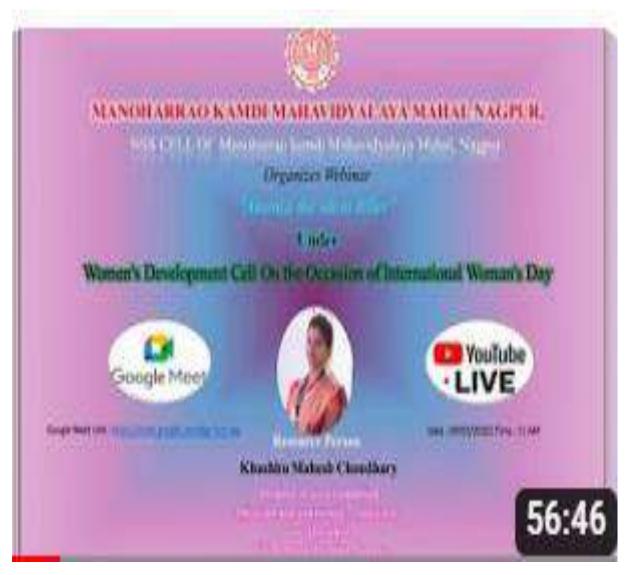

#### Webinar on "Anaemia, The Silent Killer"

NSS conducted Webinar on 09/03/2022 on the topic "Anaemia the Silent Killer" in collaboration with Seva Foundation. The Resource person was Miss. Khushboo Choudhari who highlighted on Nutritious food to be included in daily meals and suggested ways to increase the haemoglobin count in females. Miss Khushbbo Chaudhary in her thought provoking presentation, highlighted on Nutritious food to be included in daily meals and suggested various ways to increase the haemoglobin count in females.