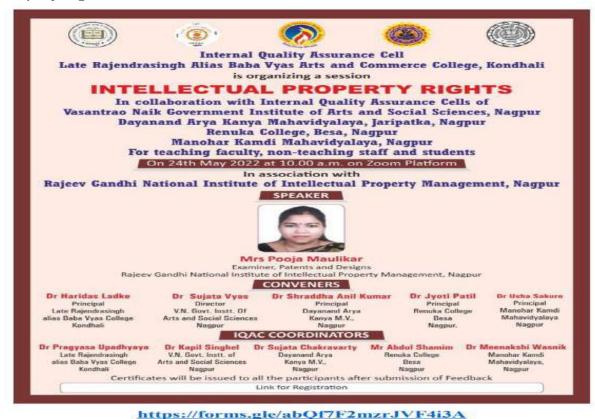

#### INTELLECTUAL PROPERTY RIGHTS SESSION

IQAC Cell Late Rajendrasing Alisa Baba Vyas Arts and Commerce College, Kondhali in Collaboration with Vasantrao Naik Government Institute of Arts and Social Sciences, Nagpur, Dayanand Arya Kanya Mahavidyalaya, Jaripatka, Nagpur, Renuka College, Besa, Nagpur and Manoharrao Kamdi Mahavidyalaya, Nagpur in association with Rajeev Gandhi National Insittue of Intellectual Property Management, Nagpur organized a session on INTELLECTUAL PROPERTY RIGHTS on 24<sup>th</sup> May 2022 at 10.00 a.m. on Zoom Platform. Mrs. Pooja Maulikar, Examiner, Patents and Designs, Rajeev Gandhi National Institute of Intellectual Property Management, Nagpur was invited as a Guest Speaker to deliver her session on Intellectual Property Rights.