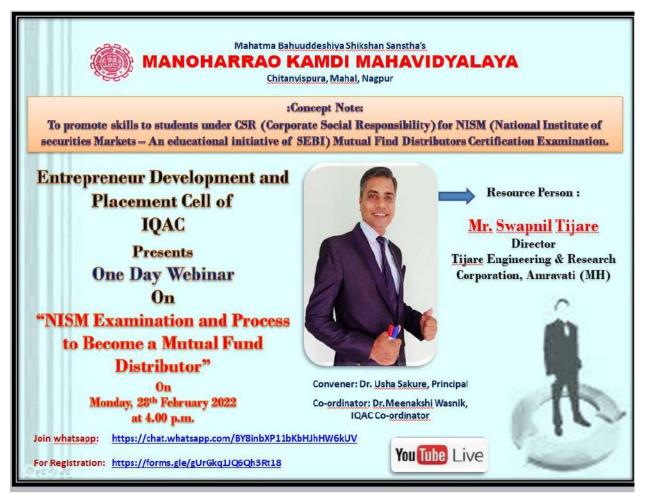

#### <u>Webinar on the topic "NISM Examination and Process to Become a Mutual Fund</u> <u>Distributor"</u>

Manoharrao Kamdi Mahavidyalaya organized one day Webinar on the topic "NISM Examination and Process to Become a Mutual Fund Distributor" on 28<sup>th</sup> February 2022 being organized by Entrepreneur Development and Placement Cell of IQAC. The main Concept of the Webinar is to promote skills to students of any undergraduate or graduate student under CSR (Corporate Social Responsibility) for NISM (National Institute of securities Markets – An educational initiative of SEBI) Mutual Fund Distributors Certification Examination.