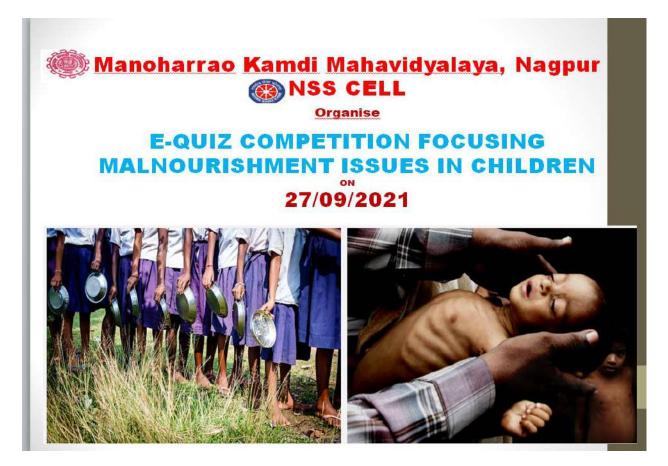

#### Anaemia Camp under NSS Cell

Manoharrao Kamdi Mahavidyalaya under NSS Cell on 27<sup>th</sup> September 2021 conducted Poshan Maah: Converging towards a healthy walk through life. Under this banner, NSS Cell conducted Anaemia camp at general health department Prathmik Arogya Kendra, Taluka Saoner, District Nagpur on fourth week "Identification of SAM children and Community kitchen service for them". Iron supplements were distributed to the village women and children.