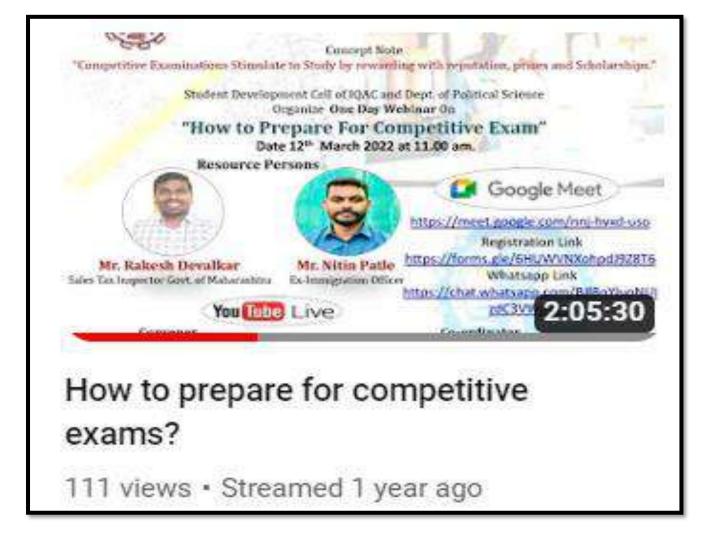

#### Webinar on the topic "How to Prepare for Competitive Exams"

Student Development Cell and Department of Political Science of Manoharrao Kamdi Mahavidyalaya organized one day Webinar on the topic "How to Prepare for Competitive Exams" on 12<sup>th</sup> March 2022 at 11.00 a.m. through YouTube Platform. Mr. Rakesh Devalkar, Sales Tax Inspector for Govt. of Maharashtra and Mr. Nitin Patle,Ex-Immigration officer were invited as a resource persons. The main concept of the Webinar is to stimulate Competitive Examinations for rewards, reputations, prizes and scholarships for the bright upcoming future of student professional development. Prof. Sachin Chapke and Dr. Meenakshi Wasnik were the Coordinators of the Webinar.