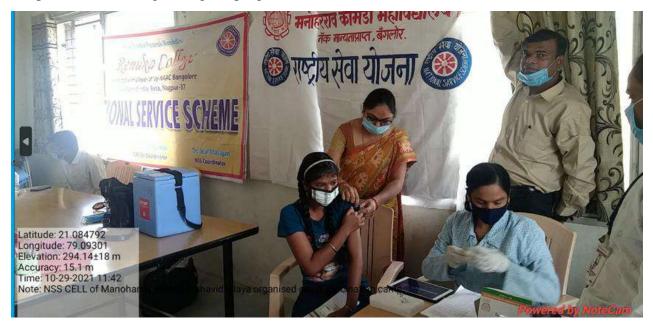

#### **COVID-19 VACCINATION CAMP**

NSS Cell of Manoharrao Kamdi Mahavidyalaya in collaboration with Renuka College organized COVID-19 Vaccination camp on 29<sup>th</sup> October 2021 at Renuka Mahavidyalaya, Besa, Nagpur. Students from both the colleges registered their names for vaccine. The Doctors team for Local Corporation Centre visited the camp. The students were vaccinated after registering their names through online vaccination App. The Principal of Renuka College, Dr. Jyoti Patil Madam and Dr. Usha Sakure Madam, Principal, Manoharrao Kamdi Mahavidyalaya were present in the camp. Dr. Nayana Devani, Co-oridnator of the programme, Dr. Meenakshi Wasnik and Prof. Sachin Chapke worked for organizing the programme.