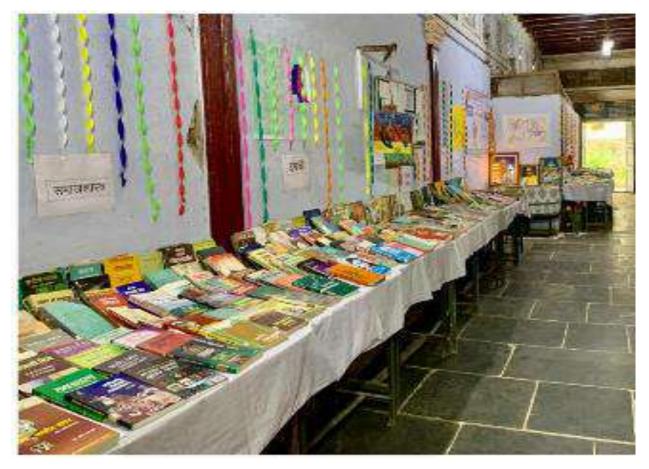

#### **Report on Book Exhibition**

Manoharrao Kamdi Mahavidyalaya and Arts and Commerce Night College, Nagpur jointly organized a book Exhibition on Wednesday 20th April 2022 at 10.00 a.m. in college premises. Dr. Urmila Dabir, Chairman Board of Studies, English, RTMNU Nagpur was invited as a chief guest to inaugurate the Book Exhibition. The book displayed in the exhibition were interdisciplinary in nature.