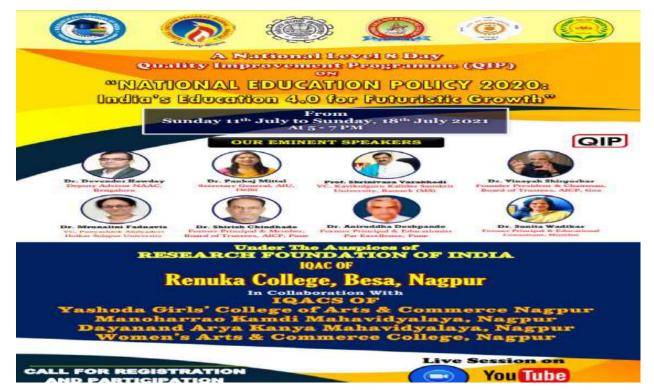

#### **8 Day Quality Improvement Programme on National Education Policy 2020.**

The National Level 8 day (QIP) Quality Improvement Programme on National Education Policy 2020: India's Education 4.0 for Futuristic Growth organized by IQAC of Renuka College under the auspices of Research Foundation of India in Collaboration with the IQACs of Yashoda Girls' College of Arts and Commerce, Manoharrao Kamdi Mahavidyalaya, Dayanand Arya Kanya Mahavidyalaya and Women's College of Arts and Commerce, Nagpur from 11<sup>TH</sup> July to 18<sup>th</sup> July 2021