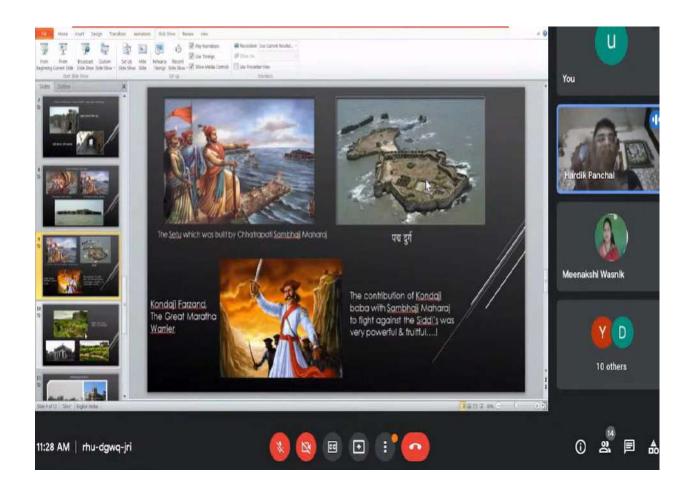

#### Intercollegiate Power Point Competition on Forts in India.

Department of History organised an online Inter-collegiate Power Point Presentation Competition on 04/08/2021 at 11.00 a.m. through YouTube Platform. Dr. Sanjay Dhawale, Dept. of History, Bar. Sheshrao Wankhede College of Arts, Mohpa was invited as Judge in the PPT Competition.