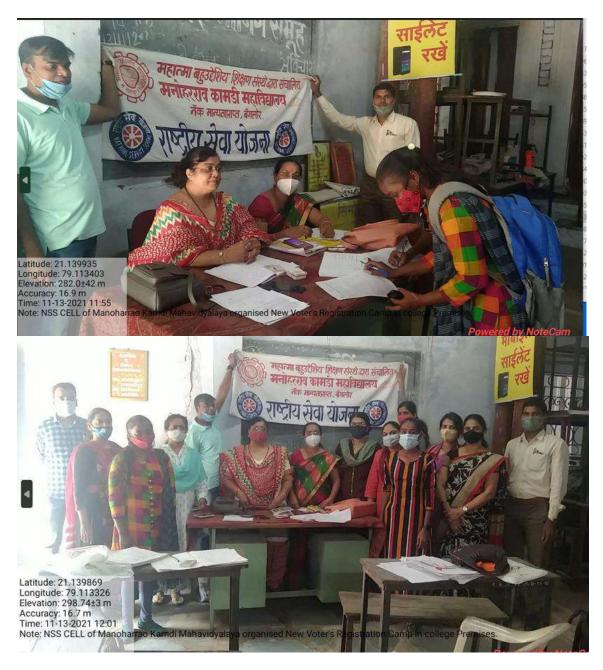

#### **Report on National Voter's Day**

NSS, IQAC and Electoral Literacy Club of Manoharrao Kamdi Mahavidyalaya organized various Inter-collegiate competitions to create Voter's Awareness on the Occasion of National Voters' Day. An Inter-collegiate Essay competition, Drawing/Poster competition and Slogan Competition were organized on 25<sup>th</sup> January 2022. A brochure was sent to various colleges for the entries of the participants. Participants from various districts of the colleges participated in this competition.

#### Report on National Webinar on National Voter's Day

Date :

To motivate voters to exercise their right to vote and to create awareness among the electorates about the importance of voting to build an ideal democracy, National Service Scheme, IQAC and Electoral Literacy Club of Manoharrao Kamdi Mahavidyala, Nagpur on the occasion of 12<sup>th</sup> National Voter's Day organized a National Webinar on the topic" Creating Voting Awareness to Build an Ideal Democracy" on 25/01/2022 at 12.00 noon through Youtube live.