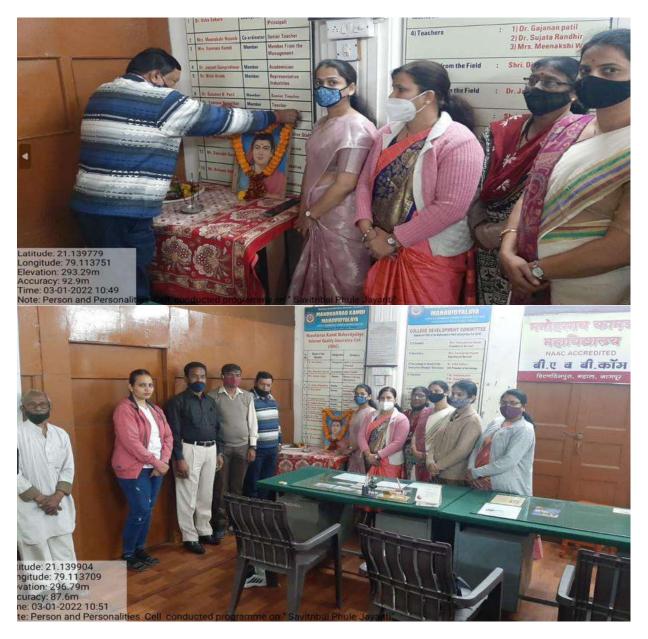

#### National Webinar on "Savitribai Phule: Egalitarian towards Women's Education"

National Personalities and Celebrities Cell of IQAC & Dept. of Political Science of Manoharrao Kamdi Mahavidyalay organized one day National Webinar on the topic "Savitribai Phule: Egalitarian towards Women's Education" on 03/01/2022 at 12.00 noon. through Youtube live. Dr. Farida Khan, Assistant Professor, Dept. of Social Work, Dr. Babasahed Ambedkar College of Social Work, Morane, Dhule was invited as a resource person.