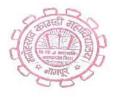

#### **E-Quiz under NSS Cell**

Manoharrao Kamdi Mahavidyalaya under NSS Cell on 27<sup>th</sup> September 2021 at 1.00 p.m. conducted Poshan Maah: Converging towards a healthy walk through life. Under this banner, NSS Cell conducted E-Quiz focusing on Malnourishment issues in Children on fourth week "Identification of SAM children and Community kitchen service for them". The programme was conducted