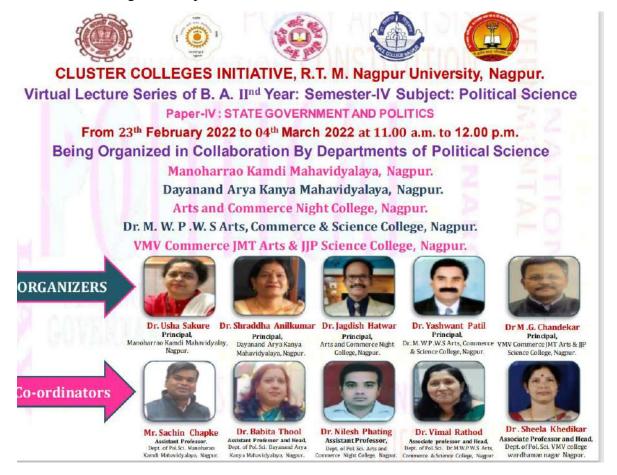

#### Lecture Series of B.A II Year Semester IV Political Science

Manoharrao Kamdi Mahavidyalaya, Nagpur, Arts and Commerce Night College, Nagpur, Dayanand Arya Kanya Mahavidyalaya, Nagpur, Dr. M.W.P.W.S. Arts, Commerce and Science College, College, Nagpur and VMV College, Nagpur jointly organised B.A II year Semester IV Political Science online Course of RTM Nagpur University, Nagpur from 23/02/2022 to 04/03/2022 through virtual platform on You Tube.