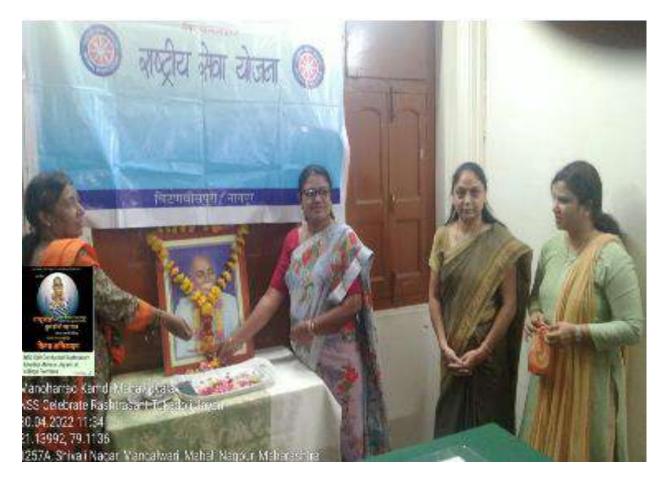

### NSS CONDUCTED RASHTRASANT TUKADOJI MAHARAJ JAYANTI

NSS Cell celebrated Rashtrasant Tukadoji Maharaj Jayanti on 2<sup>nd</sup> May 2022 at 11.30 a.m. at college premises. All the teaching and non-teaching staff participated in the programme. Dr. Meenakshi in her opening remarks addressed highlighted on the contributions of Rashtrasant Tukadoji Maharaj in development of village community through importance of cleanliness and said that Maharaj's ideology towards devotion of God is human upliftment. The programme was celebrated through Vidyapeeth Geet in the honour of Rashtrasant Tukadoji Maharaj.