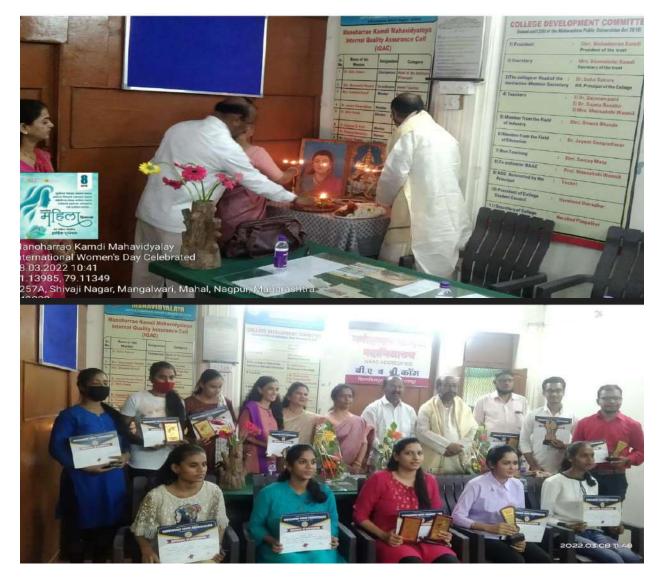

#### **GIRLS FELICITATION ON WOMEN'S DAY**

To Celebrate International Women's Day, a felicitation programme was organized by the Women Development Cell of the college on 8<sup>th</sup> March 2022 at 11.00 a.m. On this occasion, girl students were felicitated by the chief guest for the invaluable contribution in participation and winning in various Inter-collegiate Competitions held throughout the year. Shri Acharya Rajendra Prasad Pachori from Banaras University was invited as a Chief Guest. Dr. Jayant Gangrediwar was the President of the Programme. Dr. Usha Sakure gave her key note address on this occasion.