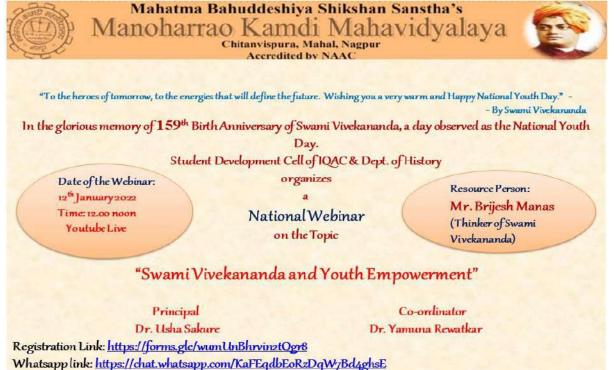

#### National Webinar on "Swami Vivekananda and Youth Empowerment"

Swami Vivekananda fostered new enthusiasm for progress among the youth, so much so that the whole country celebrates his birth anniversary as 'National Youth Day'. On the occasion of 159<sup>th</sup> Birth Anniversary of Swami Vivekananada, Manoharrao Kamdi Mahavidyalay organized one day National Webinar on the topic "Swami Vivekananda and Youth Empowerment" on 12/01/2022 at 12.00 noon. through Youtube live. This Webinar was organized under Student Development Cell of IQAC & Dept. of History.