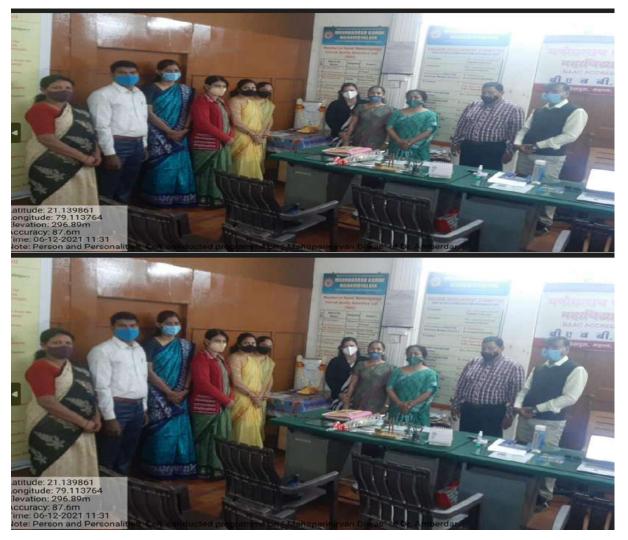

#### Death Anniversary of Dr. Ambedkar organized under Person and Personality Cell

Person and Personalities Cell of IQAC conducted Commomoration of Dr. Ambdedkar on 6<sup>th</sup> December 2021 at conference hall at 11.30 a.m. Dr. Usha Sakure, Principal of the college gave the opening remarks.