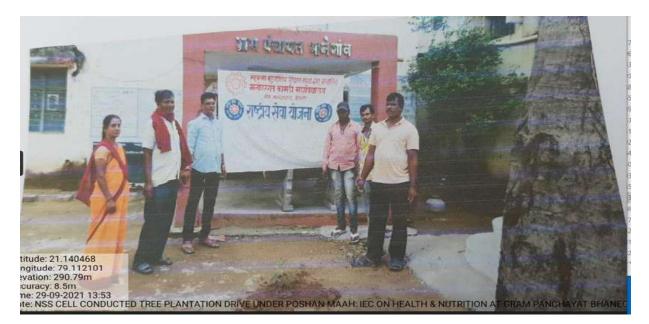

#### TREE PLANTATION DRIVE

Manoharrao Kamdi Mahavidyalaya under NSS Cell 30<sup>th</sup> September 2021 conducted Poshan Maah: Converging towards a healthy walk through life. Under this banner, Tree plantation drive was organized. For this the NSS Cell visited at Grampanchayat, Bhanegaon, Taluka Saoner, District Nagpur. NSS Cell planted Saplings of 20 different varieties in the premises and created the plantation awareness for healthy environment.