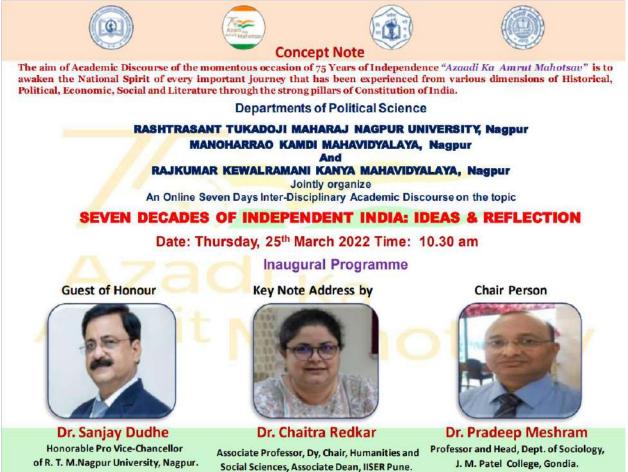

#### **Orientation Programme on Provisional Accreditation of Colleges (PAC)**

IQAC of Manoharrao Kamdi Mahavidyalaya, Nagpur organized Orientation programme on the topic "Provisional Accreditation for Colleges" on 24<sup>th</sup> March 2022 at 11.00 a.m. through YouTube platform. Dr. Usha Sakure was the Resource Person of the programme. The participants registered with Google Form.