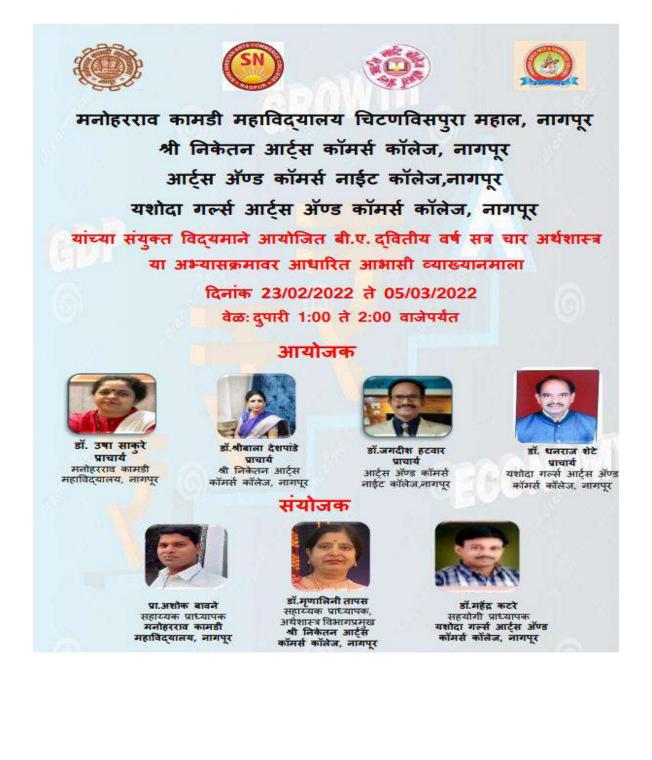

#### Lecture Series of B.A II Year Semester IV Economics

Manoharrao Kamdi Mahavidyalaya, Nagpur, Shri Niketan Arts and Commerce College, Nagpur, Arts and Commerce Night College, Nagpur, Yashoda Girls Arts and Commerce College, Nagpur jointly organised B.A II year Semester IV Economics online Course of RTM Nagpur University, Nagpur from 23/02/2022 to 05/03/2022 through virtual platform on You Tube. Dr. R.G. Tale, was invited as a chief guest on the inaugural ceremony of the online lecture series.